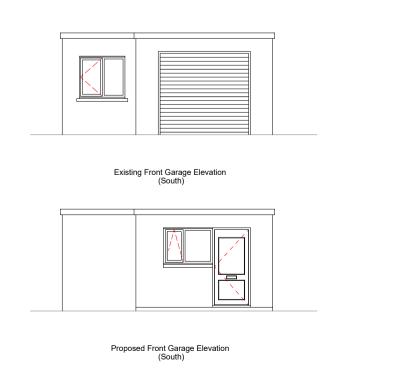

## GARAGE/ANNEXE ELEVATIONS

Do not scale for construction purposes Contractor to check all dimensions on site before commencement of works, any discrepancies to be reported to author of drawings.

Any sub contractors to verify all dimensions before producing shop drawings or commencing with manufacturing.

This drawings is copyright of JATA Designs

Roof to be concrete tiles match existing Walls to be smooth render Windows to be Grey UPVC Doors to be Grey UPVC to match existing Fascia & soffit to be Grey UPVC Guttering to be Grey UPVC

## Existing & Proposed Elevations

Ms Suezy Richards

Project No. Drawing No. Revision. E01 0067 1a Scale February 2024 1:100 Stage Drawn by Planning

Page Size - A1

JATA Designs 1B Paardeberg Road Bodmin PL31 1EY