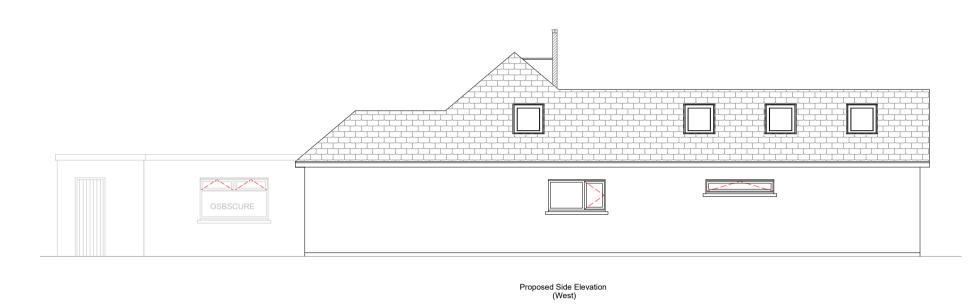

This drawings is copyright of JATA Designs

Roof to be concrete tiles match existing Walls to be smooth render Windows to be Grey UPVC Doors to be Grey UPVC to match existing Fascia & soffit to be Grey UPVC Guttering to be Grey UPVC