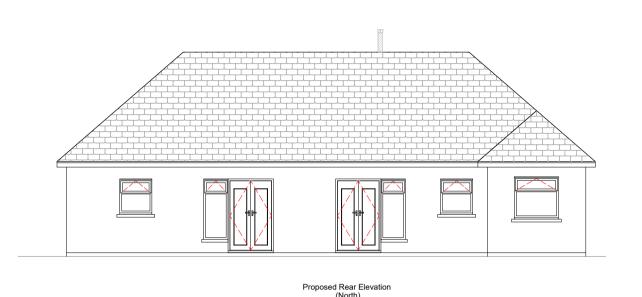

This drawings is copyright of JATA Designs

Roof to be concrete tiles match existing Walls to be smooth render Windows to be Grey UPVC Doors to be Grey UPVC to match existing Fascia & soffit to be Grey UPVC Guttering to be Grey UPVC