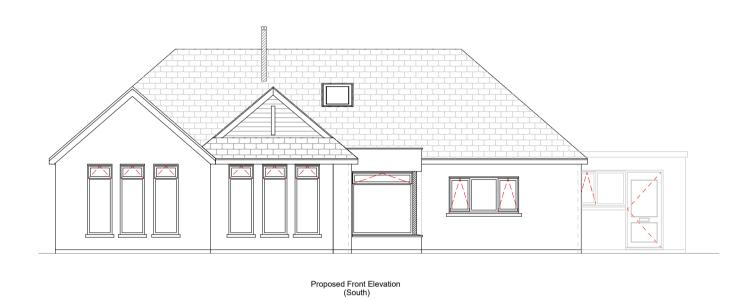

This drawings is copyright of JATA Designs

Roof to be concrete tiles match existing Walls to be smooth render Windows to be Grey UPVC Doors to be Grey UPVC to match existing Fascia & soffit to be Grey UPVC Guttering to be Grey UPVC

## Existing & Proposed Elevations

Ms Suezy Richards

Project No. Drawing No. Revision. E01 0067 1a Scale February 2024 1:100 Stage Drawn by Planning

Page Size - A1

JATA Designs 1B Paardeberg Road Bodmin PL31 1EY