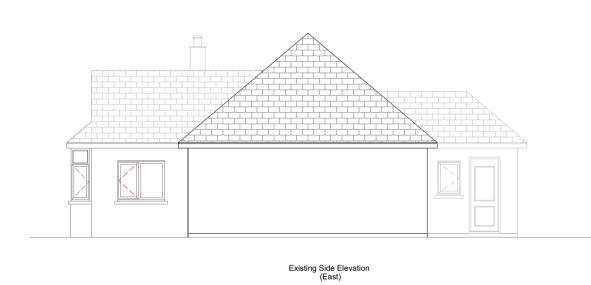

This drawings is copyright of JATA Designs

Roof to be concrete tiles match existing Walls to be smooth render Windows to be Grey UPVC Doors to be Grey UPVC to match existing Fascia & soffit to be Grey UPVC Guttering to be Grey UPVC