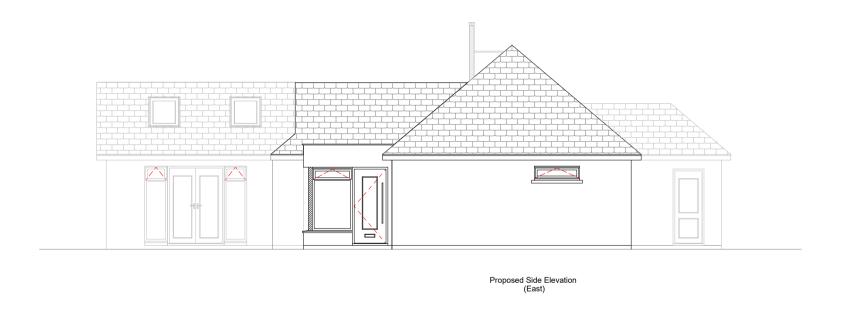

This drawings is copyright of JATA Designs

Roof to be concrete tiles match existing Walls to be smooth render Windows to be Grey UPVC Doors to be Grey UPVC to match existing Fascia & soffit to be Grey UPVC Guttering to be Grey UPVC