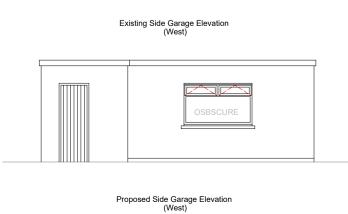

## GARAGE/ANNEXE ELEVATIONS

Do not scale for construction purposes Contractor to check all dimensions on site before commencement of works, any discrepancies to be reported to author of drawings.

Any sub contractors to verify all dimensions before producing shop drawings or commencing with manufacturing.

This drawings is copyright of JATA Designs

Roof to be concrete tiles match existing Walls to be smooth render Windows to be Grey UPVC Doors to be Grey UPVC to match existing Fascia & soffit to be Grey UPVC Guttering to be Grey UPVC

## Existing & Proposed Elevations

Ms Suezy Richards

Project No. Drawing No. Revision. E01 0067 1a Scale February 2024 1:100 Stage Drawn by Planning

Page Size - A1

JATA Designs 1B Paardeberg Road Bodmin PL31 1EY