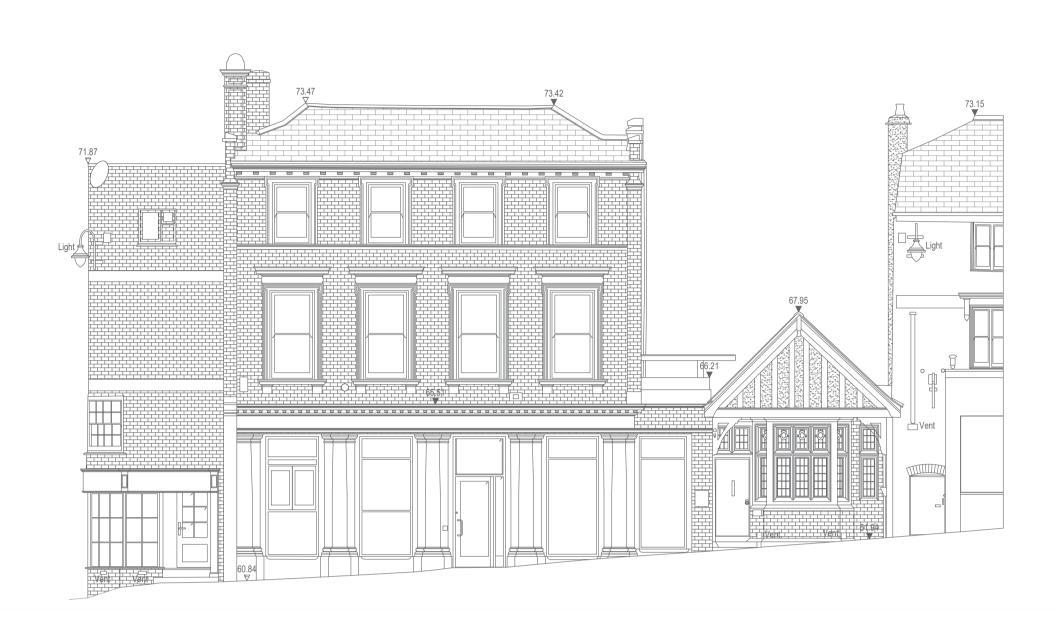

Existing North East (Front) Elevation

Existing South West (Rear) Elevation

Existing North West (Side) Elevation

Existing North West (Side) Elevation Single Storey Building

1:1250 Location Plan

12 Church St, Saint Austell Project. PL25 4AS