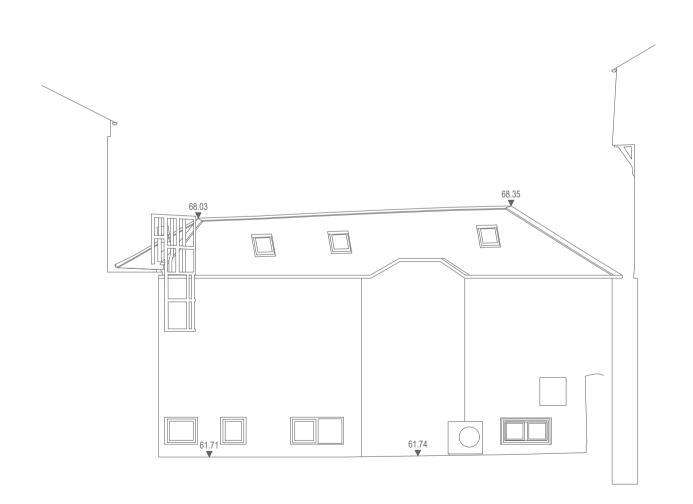

Existing North East (Front) Elevation

Existing South West (Rear) Elevation

Existing North West (Side) Elevation

Existing North West (Side) Elevation Single Storey Building

1:1250 Location Plan

12 Church St, Saint Austell Project. PL25 4AS