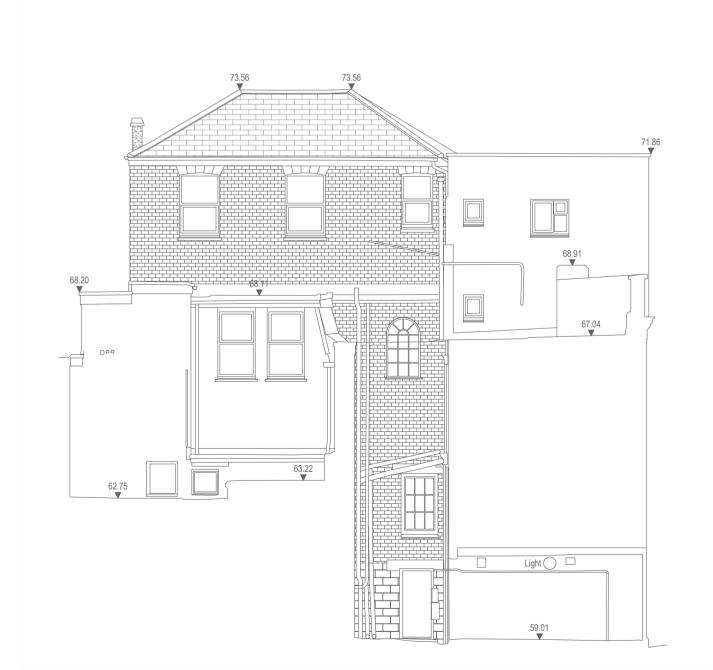

Existing North East (Front) Elevation

Existing South West (Rear) Elevation

Existing North West (Side) Elevation

Existing North West (Side) Elevation Single Storey Building

1:1250 Location Plan

12 Church St, Saint Austell Project. PL25 4AS