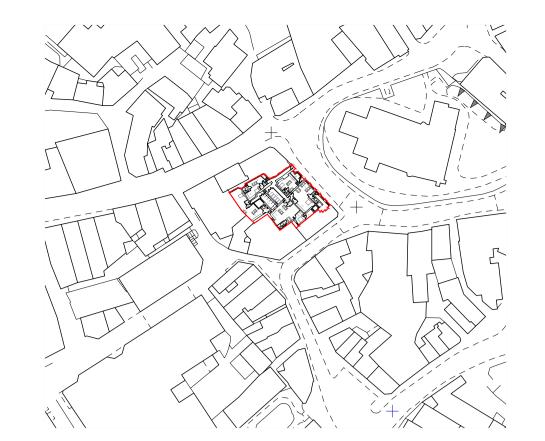

Existing North East (Front) Elevation

Existing South West (Rear) Elevation

Existing North West (Side) Elevation

Existing North West (Side) Elevation Single Storey Building

1:1250 Location Plan

12 Church St, Saint Austell Project. PL25 4AS