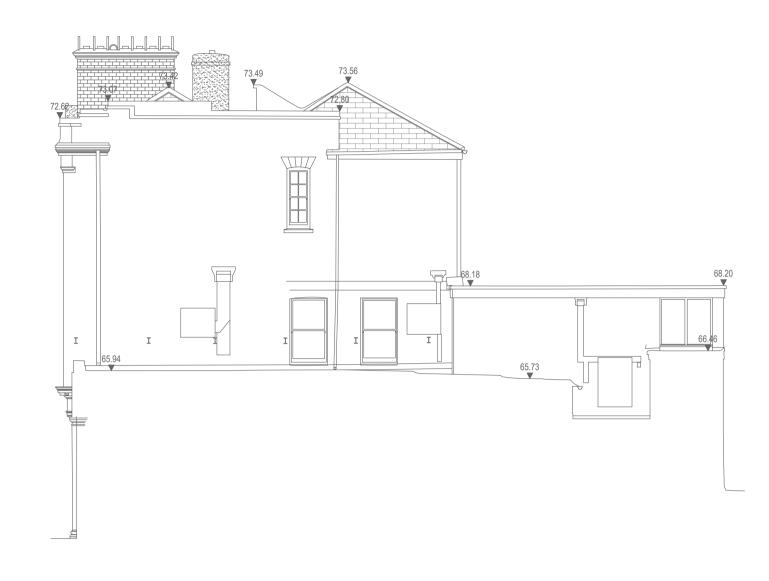

Existing North East (Front) Elevation

Existing South West (Rear) Elevation

Existing North West (Side) Elevation

Existing North West (Side) Elevation Single Storey Building

1:1250 Location Plan

12 Church St, Saint Austell Project. PL25 4AS