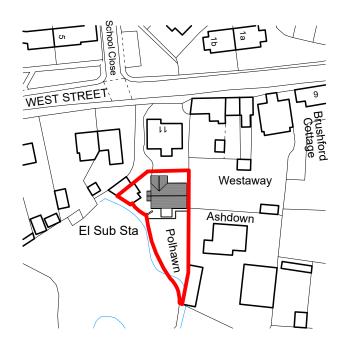

## Ordnance Survey, (c) Crown Copyright 2023. All rights reserved. Licence number 100022432 1:1250

|                                  |                      | 0                                                 | 10 20 30      | 40 50                       | 100              | 200                |                                    | © XL Planning Ltd 2023 |
|----------------------------------|----------------------|---------------------------------------------------|---------------|-----------------------------|------------------|--------------------|------------------------------------|------------------------|
|                                  |                      | PROJECT:<br>SPRING COTTAGE (POLHA)                | WN) EXTENSION | DRAWING:<br>SITE LOCATION F | PLAN AS EXISTING |                    | STATUS:<br>PLANNING ISSUE          |                        |
|                                  |                      | CLIENT:<br>G COLLINS                              |               | DRAWING NUMBER:<br>01/A     |                  |                    | REV DESCRIPTION   A PLANNING ISSUE | DATE<br>12/03/2024     |
| 1A Fore Street,                  | Tel. 01884 38662     | SITE ADDRESS:<br>SPRING COTTAGE ,<br>WEST STREET, |               | PROJECT NUMBER:<br>06223    | MARCH 2024       | scale:<br>1:1250   |                                    |                        |
| Cullompton,<br>Devon<br>EX15 1JW | www.xlplanning.co.uk | BAMPTON,<br>EX16 9NJ                              |               | PAGE SIZE:<br>A3            | DRAWN BY:<br>MB  | CHECKED BY:<br>N/A |                                    |                        |