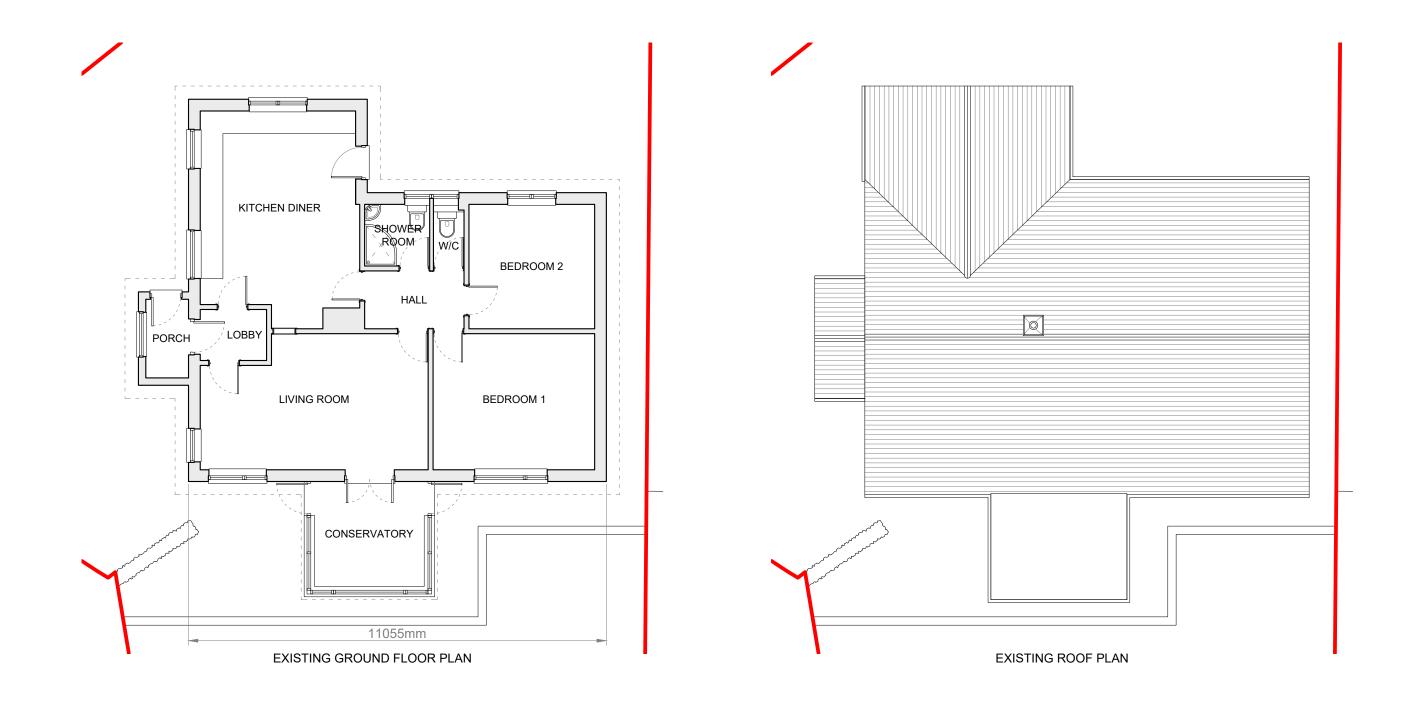

|   | 0 1 2 3 4                                   | 10                                           |            |             |                        | 20          | 5    |
|---|---------------------------------------------|----------------------------------------------|------------|-------------|------------------------|-------------|------|
|   | PROJECT: SPRING COTTAGE (POLHAWN) EXTENSION | DRAWING: EXISTING GROUND FLOOR AND ROOF PLAN |            |             | STATUS: PLANNING ISSUE |             |      |
|   | CLIENT:                                     | DRAWING NUMBER:                              |            |             | REV                    | DESCRIPTION | DATE |
| ַ | G COLLINS                                   |                                              |            |             | PLANNING ISSUE         | 12/03/2024  |      |
|   | SITE ADDRESS:                               | PROJECT NUMBER:                              | DATE:      | SCALE:      |                        |             |      |
|   | SPRING COTTAGE ,                            | 06223                                        | MARCH 2024 | 1:100       |                        |             |      |
|   | WEST STREET,                                |                                              |            |             |                        |             |      |
| k | BAMPTON,                                    | PAGE SIZE:                                   | DRAWN BY:  | CHECKED BY: |                        |             |      |
| k | EX16 9NJ                                    | A3                                           | MB         | N/A         |                        |             |      |