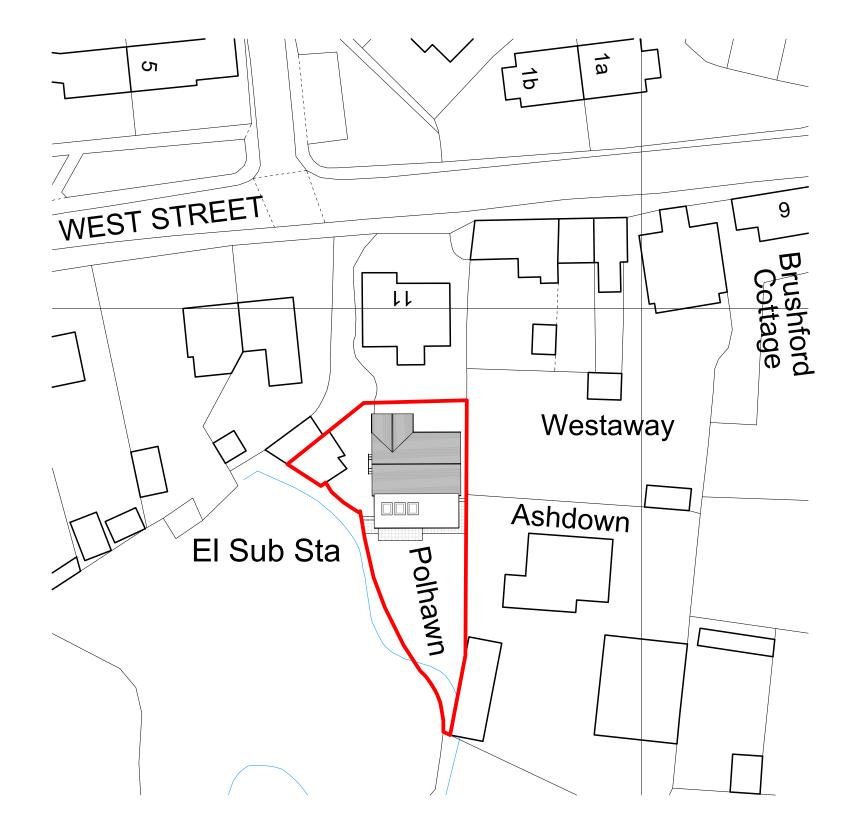

Ordnance Survey, (c) Crown Copyright 2023. All rights reserved. Licence number 100022432

|                                                                             | 1:500                           | 10 20                  | 30               | 40 5 | 50         |                    | 100          |            | © XL Planning Ltd 2023 |
|-----------------------------------------------------------------------------|---------------------------------|------------------------|------------------|------|------------|--------------------|--------------|------------|------------------------|
| ((                                                                          | PROJECT:<br>SPRING COTTAGE (POL | DRAWING:<br>BLOCK PLAN |                  |      |            | status:<br>PLANNIN | IG ISSUE     |            |                        |
| XL PLANNING LTD                                                             |                                 | DRAWING NUMBER:        |                  |      |            |                    |              | DATE       |                        |
|                                                                             | G COLLINS                       | 02/A                   |                  |      |            |                    | ANNING ISSUE | 12/03/2024 |                        |
|                                                                             | SITE ADDRESS:                   |                        | PROJECT NUMBER:  |      | DATE:      | SCALE:             |              |            |                        |
|                                                                             | SPRING COTTAGE ,                |                        | 06223            |      | MARCH 2024 | 1:500              |              |            |                        |
| 1A Fore Street, Tel. 01884 38662                                            | WEST STREET,                    |                        |                  |      | DRAWN BY:  |                    | _            |            |                        |
| Cullompton, www.xlplanning.co.uk<br>Devon<br>EX15 1JW info@xlplanning.co.uk | BAMPTON,<br>EX16 9NJ            |                        | PAGE SIZE:<br>A3 |      | MB         | CHECKED BY:<br>N/A |              |            |                        |