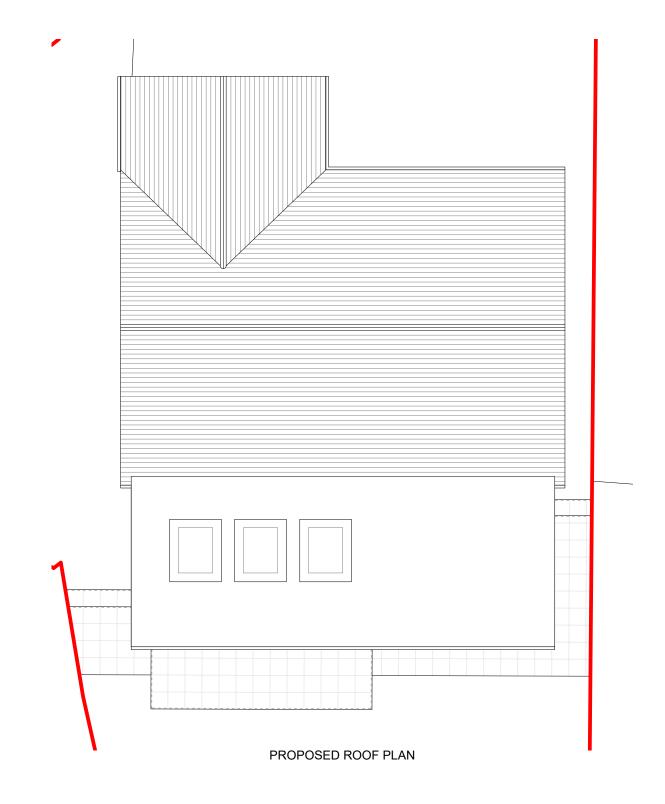

© XL Planning Ltd 2023

1A Fore Street, Cullompton, Devon EX15 1JW Tel. 01884 38662 www.xlplanning.co.uk info@xlplanning.co.uk

|        | PROJECT: SPRING COTTAGE (POLHAWN) EXTENSION | DRAWING: PROPOSED ROOF PLAN |            |             |  | STATUS: PLANNING ISSUE |            |  |
|--------|---------------------------------------------|-----------------------------|------------|-------------|--|------------------------|------------|--|
|        | CLIENT:                                     | DRAWING NUMBER:             |            |             |  | DESCRIPTION            | DATE       |  |
|        | G COLLINS                                   | 06/A                        |            |             |  | PLANNING ISSUE         | 12/03/2024 |  |
|        | SITE ADDRESS:                               | PROJECT NUMBER:             | DATE:      | SCALE:      |  |                        |            |  |
| V<br>E | SPRING COTTAGE ,<br>WEST STREET,            | 06223                       | MARCH 2024 | 1:100       |  |                        |            |  |
|        | BAMPTON,                                    | PAGE SIZE:                  | DRAWN BY:  | CHECKED BY: |  |                        |            |  |
|        | EX16 9NJ                                    | A3                          | MB         | N/A         |  |                        |            |  |
|        |                                             |                             |            |             |  |                        |            |  |