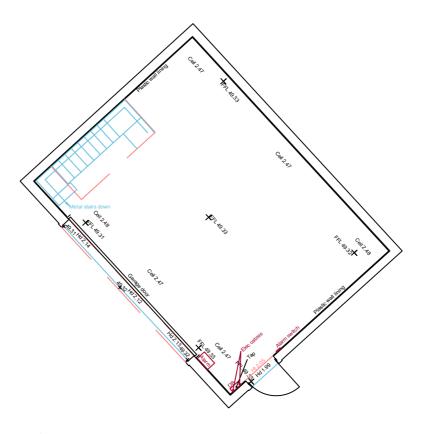

## Existing ground floor plan

## Planning and Land Survey

www.forestertpc.co.uk 01392 462099

Date Oct 2023

Scale 1: 100

Drawing No. 23\_49\_FP-0

Existing ground floor Garage plan.
Fenview (28),
Tidcombe Lane,

Tiverton, EX16 4DZ.