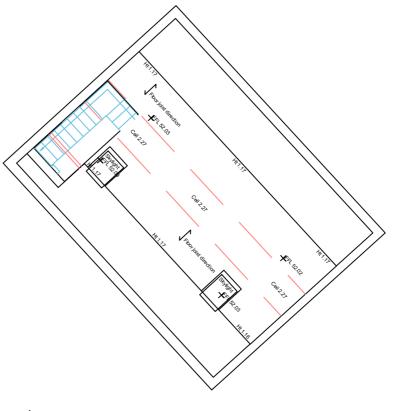

Date Oct 2023

Scale 1: 100

Drawing No. 23\_49\_FP-1

Existing second floor Garage plan.
Fenview,
Tidcombe Lane,

Tiverton, EX16 4DZ.