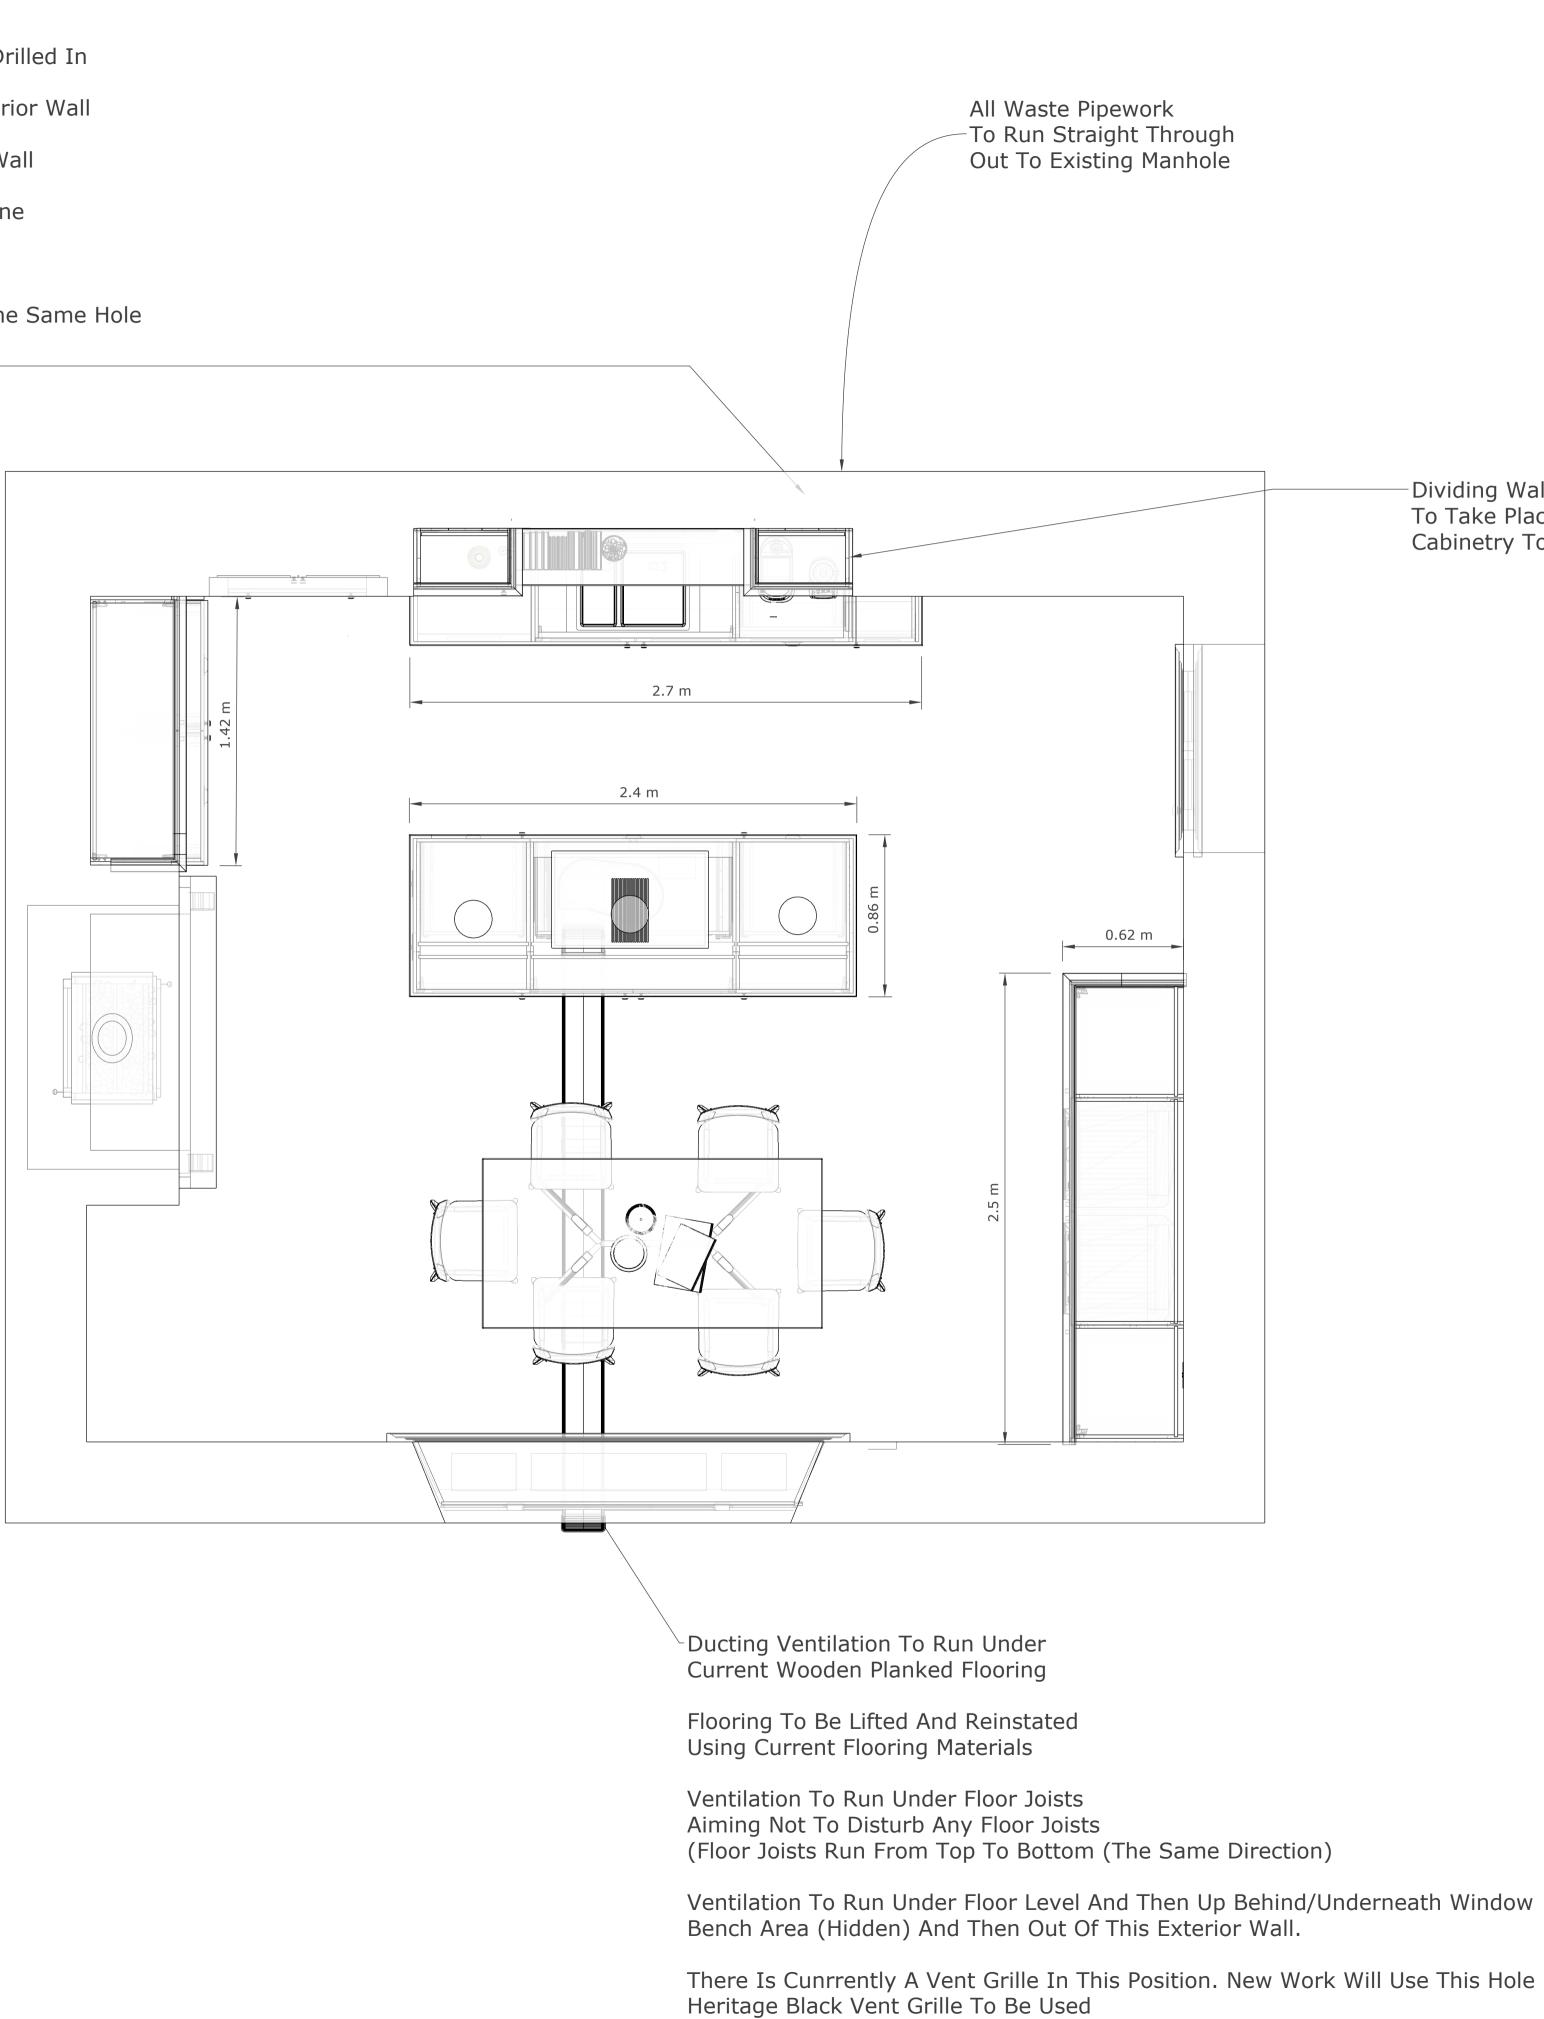

New Water Waste Outlet To Be Installed For Sink - ~35mm Hole To Be Drilled In Current Lathe & Plaster Wall At Low Level Waste Pipe To Be Bought Under Stone Slabs In Utility Area & Below Exterior Wall To Be Connected To Current Drainage Outside. No Additional Holes Required Above Ground Height - No Visible Holes Made To The Outside Wall

As Required Stone Slabs Will Be Lifted And Reinstated Using Current Stone

Channel Created Under Stones For Pipework To Run Along

Water Inlet Cold/Hot Feed Will Connect To Main Kitchen Area Through The Same Hole Needed For Water Waste Pipe

## -Dividing Wall - No Construction Work To Take Place - No Longer Moving Wall Back Cabinetry To Run Into Existing Alcove Space

A1 SCALE 1:20 @ : Boddington bridge House iton Bishop er, Devon 6HD CLIE Kate Venl Chei Exet ISSUE 01/03/2024 RE-ISSUE PROJECT NO. AK41910 PROJECT Venbridge Hou DESCRIPTION Kitchen Proposa DRAWN BY Peter V a 1