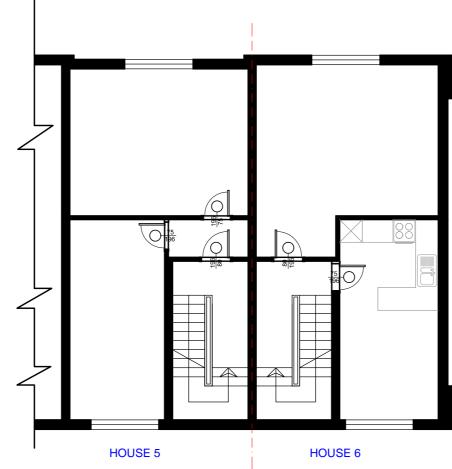

GROUND FLOOR

FIRST FLOOR

|                                                         |                                                                             |                                                                                     |                                                                                                                                                                 |                                                                                                                                                                       | SCALE 1:100/1:200 METERS (m)                                                                                                                                                                                                                       |
|---------------------------------------------------------|-----------------------------------------------------------------------------|-------------------------------------------------------------------------------------|-----------------------------------------------------------------------------------------------------------------------------------------------------------------|-----------------------------------------------------------------------------------------------------------------------------------------------------------------------|----------------------------------------------------------------------------------------------------------------------------------------------------------------------------------------------------------------------------------------------------|
| PRODUCED BY:                                            | PROJECT:                                                                    | HOME EXTENSION, GARAGES AND                                                         | DRAWING                                                                                                                                                         | EXISTING FLOORS PLANS                                                                                                                                                 | ALL WORKS TO BE CARRIED OUT, STORED AND HANDLED IN ACCORDANCE WITH MANUFACTURER<br>RECOMMENDATIONS, RELEVANT BRITISH STANDARDS, AND CODE OF PRACTICE AND BUILDING REGULATIONS.                                                                     |
| VALENTINA PAVLOVA                                       |                                                                             | SUSPENDED GARDEN at Onega Gate                                                      |                                                                                                                                                                 |                                                                                                                                                                       | THE CONTRACTOR IS TO CHECK AND CONFIRM ALL LEVELS, DIMENSIONS, DRAIN RUNS AND GENERAL CONDITIONS OF THE SITE BEFORE WORKS COMMENCE. THE ARCHITECT IS TO BE NOTIFIED IMMEDIATELY OF ANY DISCREPANCIES OR ERRORS.                                    |
| ARB-081995F<br>VALENTY                                  | ADDRESS: 6 Onega Gate, I<br>SE16 7PF                                        | 6 Onega Gate, London                                                                | SCALE:                                                                                                                                                          | 1:100 @ A2/1:200 @ A4                                                                                                                                                 | THE DESIGN AND INSTALLATION OF THE ELECTRICAL, HEATING, PLUMBING AND OTHER MECHANICAL AND ASSOCIATED WORKS TO BE CARRIED OUT TOP THE SATISFACTION OF THE LOCAL AUTHORITY.                                                                          |
|                                                         |                                                                             | SE16 7PF                                                                            | DATE:                                                                                                                                                           | ALL WORKS TO BE IN ACCORDANCE WITH THE RELEVANT CODES OF PRACTICES AND OTHER                                                                                          | ALL WORKS TO BE IN ACCORDANCE WITH THE RELEVANT CODES OF PRACTICES AND OTHER RELEVANT<br>STANDARDS. THE CONTRACTOR WOULD BE ENTIRELY RESPONSIBLE FOR THE SUITABILITY OF THEIR                                                                      |
| E-mail: valenty.tm@gmail.com<br>Mobile: +44 7877 135039 | CLIENT:                                                                     | PLAMEN VASSILEV                                                                     | PROJECT No:                                                                                                                                                     | VP20-ONEGA-01                                                                                                                                                         | INSTALLATION.<br>DO NOT SCALE OFF THE DRAWINGS.                                                                                                                                                                                                    |
|                                                         | VALENTINA PAVLOVA<br>ARB-081995F<br>VALENTY<br>E-mail: valenty.tm@gmail.com | VALENTINA PAVLOVA<br>ARB-081995F<br>VALENTY<br>E-mail: valenty.tm@gmail.com CLIENT: | VALENTINA PAVLOVA<br>ARB-081995FSUSPENDED GARDEN at Onega GateVALENTYADDRESS:6 Onega Gate, London<br>SE16 7PFE-mail: valenty.tm@gmail.comCLIENT:PLAMEN VASSILEV | VALENTINA PAVLOVA<br>ARB-081995F TITLE:   VALENTY ADDRESS: 6 Onega Gate, London<br>SE16 7PF SCALE:   E-mail: valenty.tm@gmail.com CLIENT: PLAMEN VASSILEV PROJECT No: | VALENTINA PAVLOVA<br>ARB-081995F SUSPENDED GARDEN at Onega Gate TITLE:   VALENTY ADDRESS: 6 Onega Gate, London<br>SE16 7PF SCALE: 1:100 @ A2 / 1:200 @ A4   VALENTY E-mail: valenty.tm@gmail.com CLIENT: PLAMEN VASSILEV PROJECT No: VP20-ONEGA-01 |