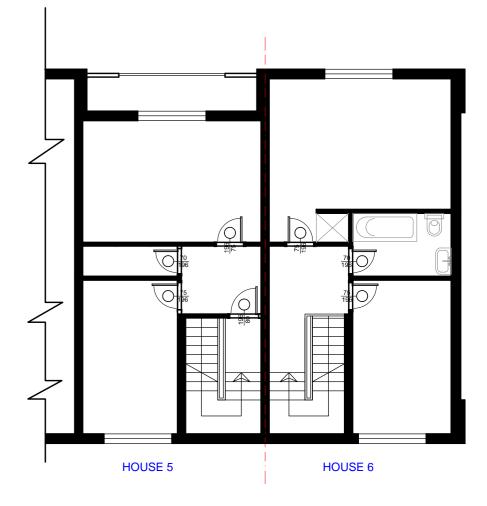

|                                                         | VALENTINA PAVLOVA<br>ARB-081995F<br>VALENTY<br>E-mail: valenty.tm@gmail.com | VALENTINA PAVLOVA<br>ARB-081995F<br>VALENTY<br>E-mail: valenty.tm@gmail.com CLIENT: | VALENTINA PAVLOVA<br>ARB-081995FSUSPENDED GARDEN at Onega GateVALENTYADDRESS:6 Onega Gate, London<br>SE16 7PFE-mail: valenty.tm@gmail.comCLIENT:PLAMEN VASSILEV | VALENTINA PAVLOVA<br>ARB-081995F TITLE:   VALENTY ADDRESS: 6 Onega Gate, London<br>SE16 7PF SCALE:   E-mail: valenty.tm@gmail.com CLIENT: PLAMEN VASSILEV PROJECT No: | VALENTINA PAVLOVA<br>ARB-081995F SUSPENDED GARDEN at Onega Gate TITLE:   VALENTY ADDRESS: 6 Onega Gate, London<br>SE16 7PF SCALE: 1:100 @ A2 / 1:200 @ A4   VALENTY E-mail: valenty.tm@gmail.com CLIENT: PLAMEN VASSILEV PROJECT No: VP20-ONEGA-01 |



SECOND FLOOR