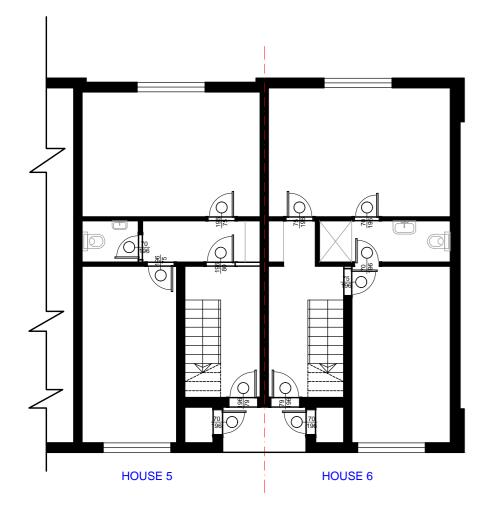

GROUND FLOOR

FIRST FLOOR

|                                                         |                                                                             |                                                                                     |                                                                                                                                                                 |                                                                                                                                                                       | SCALE 1:100/1:200 METERS (m)                                                                                                                                                                                                                       |
|---------------------------------------------------------|-----------------------------------------------------------------------------|-------------------------------------------------------------------------------------|-----------------------------------------------------------------------------------------------------------------------------------------------------------------|-----------------------------------------------------------------------------------------------------------------------------------------------------------------------|----------------------------------------------------------------------------------------------------------------------------------------------------------------------------------------------------------------------------------------------------|
| PRODUCED BY:                                            | PROJECT:                                                                    | HOME EXTENSION, GARAGES AND                                                         | DRAWING                                                                                                                                                         | EXISTING FLOORS PLANS                                                                                                                                                 | ALL WORKS TO BE CARRIED OUT, STORED AND HANDLED IN ACCORDANCE WITH MANUFACTURER<br>RECOMMENDATIONS, RELEVANT BRITISH STANDARDS, AND CODE OF PRACTICE AND BUILDING REGULATIONS.                                                                     |
| VALENTINA PAVLOVA                                       |                                                                             | SUSPENDED GARDEN at Onega Gate                                                      |                                                                                                                                                                 |                                                                                                                                                                       | THE CONTRACTOR IS TO CHECK AND CONFIRM ALL LEVELS, DIMENSIONS, DRAIN RUNS AND GENERAL CONDITIONS OF THE SITE BEFORE WORKS COMMENCE. THE ARCHITECT IS TO BE NOTIFIED IMMEDIATELY OF ANY DISCREPANCIES OR ERRORS.                                    |
| ARB-081995F<br>VALENTY                                  | ADDRESS: 6 Onega Gate, I<br>SE16 7PF                                        | 6 Onega Gate, London                                                                | SCALE:                                                                                                                                                          | 1:100 @ A2/1:200 @ A4                                                                                                                                                 | THE DESIGN AND INSTALLATION OF THE ELECTRICAL, HEATING, PLUMBING AND OTHER MECHANICAL AND ASSOCIATED WORKS TO BE CARRIED OUT TOP THE SATISFACTION OF THE LOCAL AUTHORITY.                                                                          |
|                                                         |                                                                             | SE16 7PF                                                                            | DATE:                                                                                                                                                           | ALL WORKS TO BE IN ACCORDANCE WITH THE RELEVANT CODES OF PRACTICES AND OTHER                                                                                          | ALL WORKS TO BE IN ACCORDANCE WITH THE RELEVANT CODES OF PRACTICES AND OTHER RELEVANT<br>STANDARDS. THE CONTRACTOR WOULD BE ENTIRELY RESPONSIBLE FOR THE SUITABILITY OF THEIR                                                                      |
| E-mail: valenty.tm@gmail.com<br>Mobile: +44 7877 135039 | CLIENT:                                                                     | PLAMEN VASSILEV                                                                     | PROJECT No:                                                                                                                                                     | VP20-ONEGA-01                                                                                                                                                         | INSTALLATION.<br>DO NOT SCALE OFF THE DRAWINGS.                                                                                                                                                                                                    |
|                                                         | VALENTINA PAVLOVA<br>ARB-081995F<br>VALENTY<br>E-mail: valenty.tm@gmail.com | VALENTINA PAVLOVA<br>ARB-081995F<br>VALENTY<br>E-mail: valenty.tm@gmail.com CLIENT: | VALENTINA PAVLOVA<br>ARB-081995FSUSPENDED GARDEN at Onega GateVALENTYADDRESS:6 Onega Gate, London<br>SE16 7PFE-mail: valenty.tm@gmail.comCLIENT:PLAMEN VASSILEV | VALENTINA PAVLOVA<br>ARB-081995F TITLE:   VALENTY ADDRESS: 6 Onega Gate, London<br>SE16 7PF SCALE:   E-mail: valenty.tm@gmail.com CLIENT: PLAMEN VASSILEV PROJECT No: | VALENTINA PAVLOVA<br>ARB-081995F SUSPENDED GARDEN at Onega Gate TITLE:   VALENTY ADDRESS: 6 Onega Gate, London<br>SE16 7PF SCALE: 1:100 @ A2 / 1:200 @ A4   VALENTY E-mail: valenty.tm@gmail.com CLIENT: PLAMEN VASSILEV PROJECT No: VP20-ONEGA-01 |