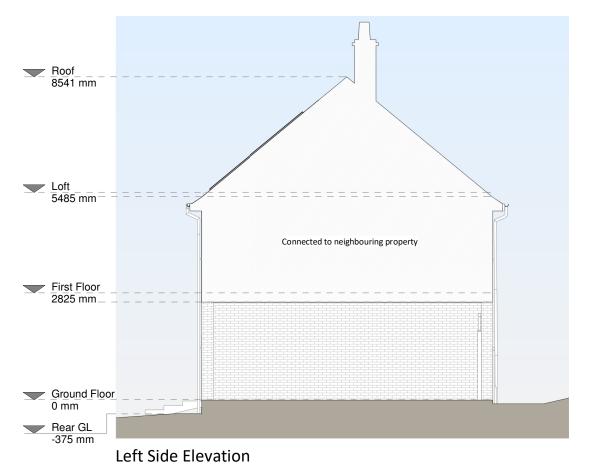

### DRAWING TITLE

Existing Elevations

### Existing Materials:

Brickwork / Walls - Red brick, timber cladding to

Pitched roof - Concrete tiles

Flat Roof - Felt

Windows - White uPVC casement windo

Doors - White aluminium bifolding doors and blue painted timber glazed doors

RWP / Gutter / Fascia - Black uPVC guttering, downpipes and white painted timber fascias

# KEY --- Boundary line --- Level line Neighboring context