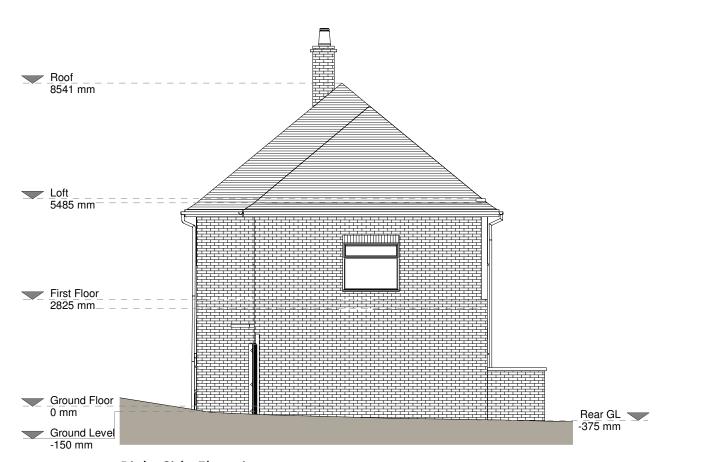

### DRAWING TITLE

Existing Elevations

### Existing Materials:

Brickwork / Walls - Red brick, timber cladding to

Pitched roof - Concrete tiles

Flat Roof - Felt

Windows - White uPVC casement windo

Doors - White aluminium bifolding doors and blue painted timber glazed doors

RWP / Gutter / Fascia - Black uPVC guttering, downpipes and white painted timber fascias