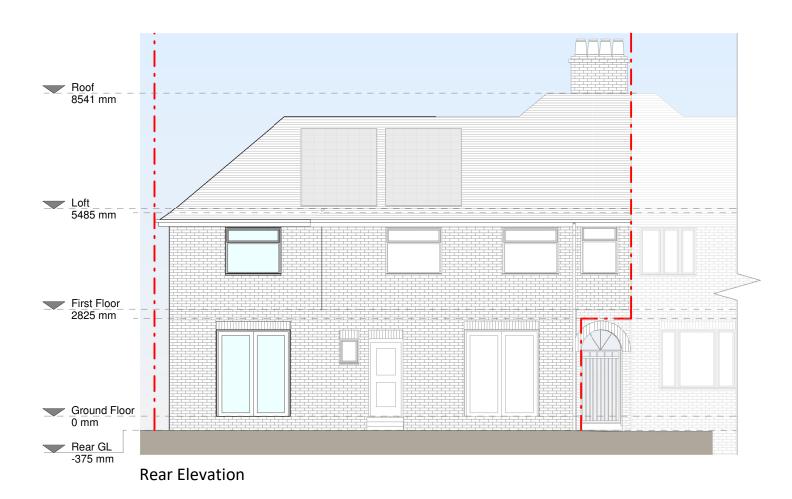

### DRAWING TITLE

Existing Elevations

### Existing Materials:

Brickwork / Walls - Red brick, timber cladding to

Pitched roof - Concrete tiles

Flat Roof - Felt

Windows - White uPVC casement windo

Doors - White aluminium bifolding doors and blue painted timber glazed doors

RWP / Gutter / Fascia - Black uPVC guttering, downpipes and white painted timber fascias

# KEY --- Boundary line --- Level line Neighboring context