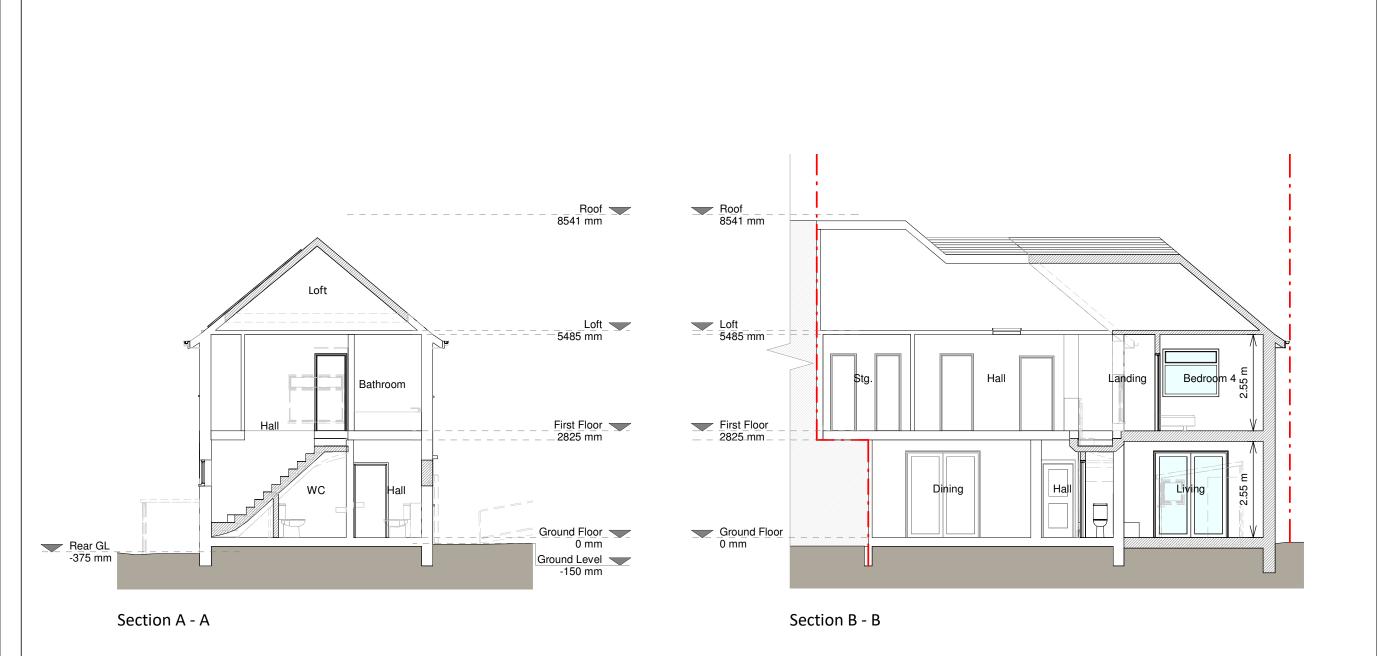

---------|----------------|-----------|
| Rev      | Notes          | Date      |
| A        | Planning Issue | 10/03/202 |
|          |                |           |
|          |                |           |
|          |                |           |
|          |                |           |
|          |                |           |

# KEY --- Boundary line --- Level line Existing removed Neighboring context

### JOB TITLE

Proposed two storey side extension, floor plan redesign and all associated works at 19 Crossthwaite Avenue

### STATUS

Planning Drawings

### DRAWING TITLE

Proposed Elevations

### CLIENT

Regis Garandeau

| SCALE       | DRAWN   |
|-------------|---------|
| 1:100 at A3 | LG      |
|             |         |
| DATE        | CHECKED |

**DRAWING NO.** 22686 - 3201 A









Copyright in the design and this drawing is the property of RESI. Reproduction in whole or in part is forbidden without written sanction of RESI. This drawing must be read in conjunction with all other relevant documentation and drawings.

RESI accepts no liability for any expense, loss or damage of whatsoever nature and however arising from any variation which has not been referred to them and their approval obtained.

Print out to actual scale. Do not scale from this drawing, only figured dimensions are to be used. All dimensions to be cross-checked on-site prior to manufacture and construction. Any discrepancies to be reported to RESI immediately.

| Revision       |                     |                                         |
|----------------|---------------------|-----------