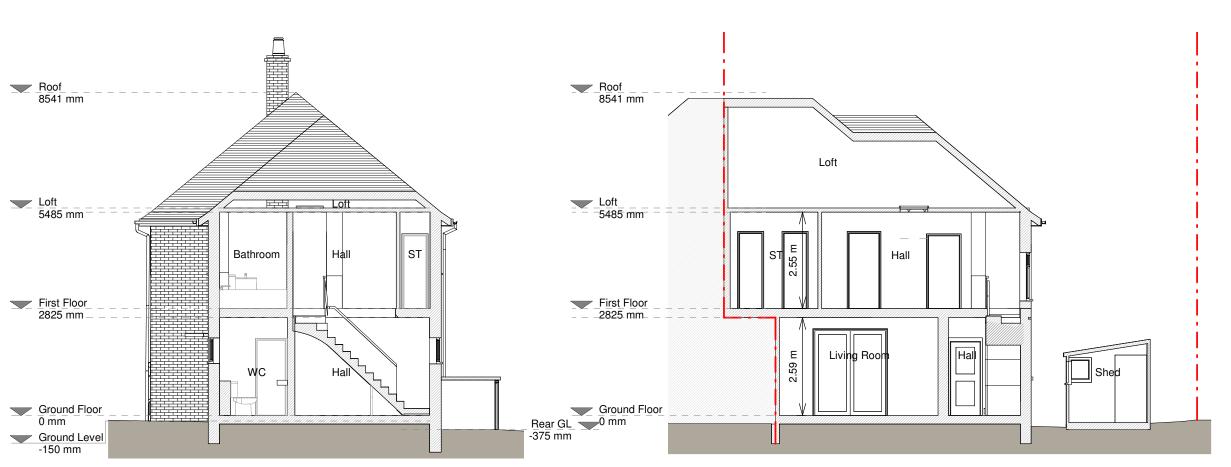

Section B - B Section A - A

### DRAWING TITLE

**Existing Section** 

| NOTES    |                                                                                                |                           |
|----------|------------------------------------------------------------------------------------------------|---------------------------|
| Revision | Notes                                                                                          | Date                      |
| A        | Planning Issue                                                                                 | 10/03/2024                |
|          |                                                                                                |                           |
|          |                                                                                                |                           |
|          |                                                                                                |                           |
|          |                                                                                                |                           |
| Exi      | oposed walls — — Bou<br>sting walls — — Lev<br>sting removed — — Pro<br>m Head height — — 1.81 | el line<br>posed drainage |
|          |                                                                                                |                           |