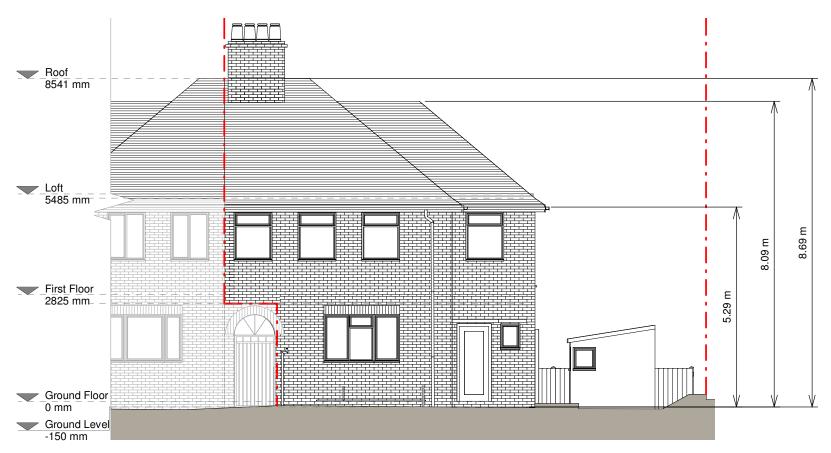

**DRAWING NO.** 22686 - 1101 A

**Front Elevation** 

**Right Side Elevation** 

iopyright in the design and this drawing is the property of IESI. Reproduction in whole or in part is forbidden withou written sanction of RESI. This drawing must be read in onjunction with all other relevant documentation and rawings.

### DRAWING TITLE

Existing Elevations

### NOTES

Existing Materials:

Brickwork / Walls - Red brick, timber cladding to the shed

Pitched roof - Concrete tiles

Flat Roof - Felt

Windows - White uPVC casement windows

Doors - White aluminium bifolding doors and blue painted timber glazed doors

RWP / Gutter / Fascia - Black uPVC guttering, downpipes and white painted timber fascias