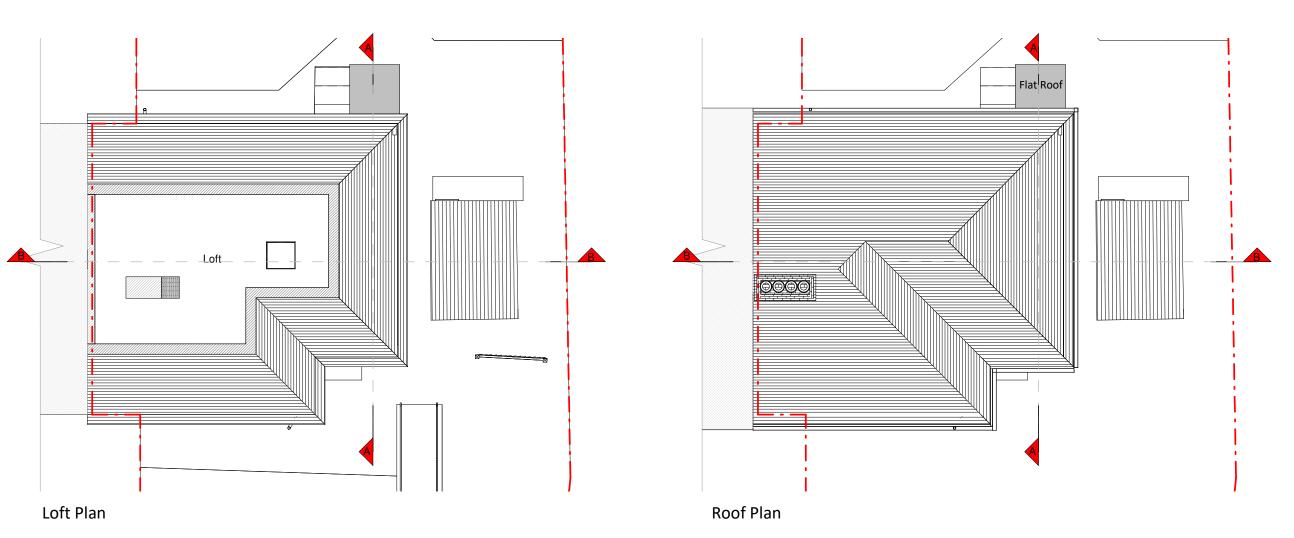

ly figured dimensions are to be used. All dimensions to be cross-checked on-site prior to manufacture and construction. Any discrepancies to be reported to RESI immediately.

Revision

Rev Notes Date

A Planning Issue 10/03/2024

KEY

Proposed walls --- Boundary line
--- Proposed beam

## JOB TITLE

Proposed two storey side extension, floor plan redesign and all associated works at 19 Crossthwaite Avenue

Existing removed — 1.8m Head height
Proposed rooflight — 1.5m Head height

Proposed drainage

### STATUS

Planning Drawings

### DRAWING TITLE

Existing Floor Plans

### CLIENT

SCALE 1:100

Regis Garandeau

| JUNE        | D. 10.11111 |
|-------------|-------------|
| 1:100 at A3 | AR          |
| DATE        | CHECKED     |
| MAR 2024    | MF          |

**DRAWING NO.** 22686 - 1100 A





Copyright in the design and this drawing is the property of RESI. Reproduction in whole or in part is forbidden without written sanction of RESI. This drawing must be read in conjunction with all other relevant documentation and drawings.

RESI accepts no liability for any expense, loss or damage of whatsoever nature and however arising from any variation which has not been referred to them and their approval obtained.

Print out to actual scale. Do not scale from this drawing, only figured dimensions are to be used. All dimensions to be cross-checked on-site prior to manufacture and construction. Any discrepancies to be reported to RESI immediately.

# Revision Rev Notes Date A Planning Issue 10/03/2024 Proposed walls --- Boundary line --- Proposed beam --- Proposed drainage --- Lsm H