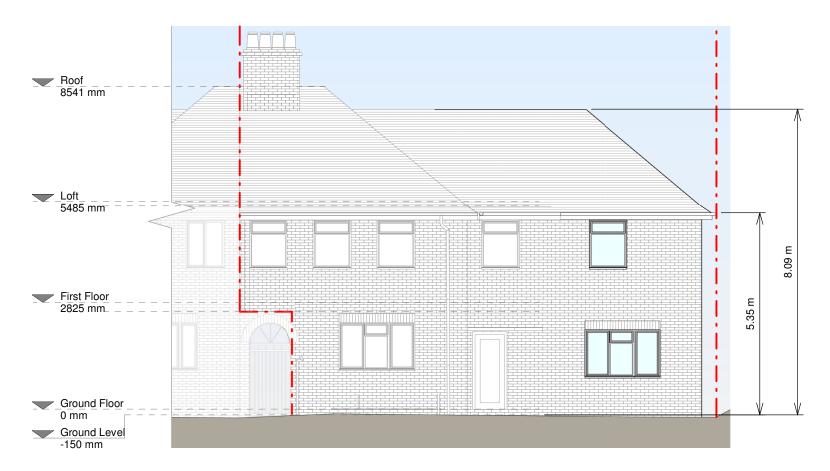

### DRAWING TITLE

Existing Elevations

### Existing Materials:

Brickwork / Walls - Red brick, timber cladding to

Pitched roof - Concrete tiles

Flat Roof - Felt

Windows - White uPVC casement windo

Doors - White aluminium bifolding doors and blue painted timber glazed doors

RWP / Gutter / Fascia - Black uPVC guttering, downpipes and white painted timber fascias