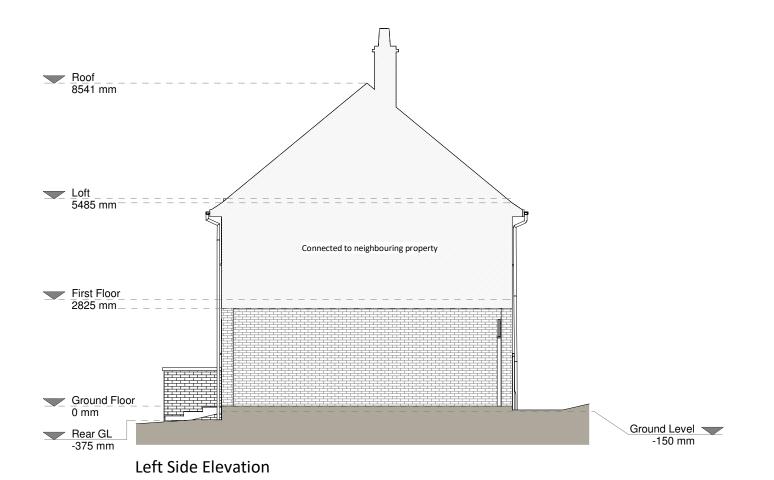

### DRAWING TITLE

Existing Elevations

### Existing Materials:

Brickwork / Walls - Red brick, timber cladding to

Pitched roof - Concrete tiles

Flat Roof - Felt

Windows - White uPVC casement windo

Doors - White aluminium bifolding doors and blue painted timber glazed doors

RWP / Gutter / Fascia - Black uPVC guttering, downpipes and white painted timber fascias

# KEY --- Boundary line --- Level line Neighboring context