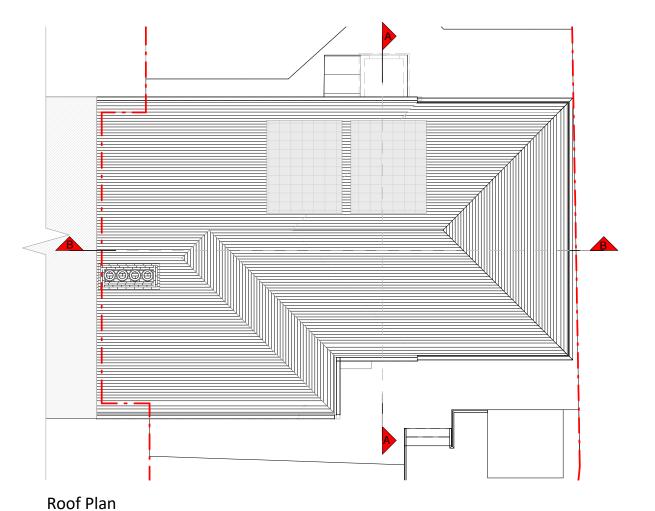

walls  Existing walls  Existing removed  Proposed rooflight | <ul> <li>Boundary line</li> <li>Proposed beam</li> <li>Proposed drainage</li> <li>1.8m Head height</li> <li>1.5m Head height</li> </ul> |
|                                                                      |                                                                                                                                         |

### JOB TITLE

Proposed two storey side extension, floor plan redesign and all associated works at 19 Crossthwaite Avenue

### STATUS

Planning Drawings

### DRAWING TITLE

Proposed Floor Plans

### CLIENT

Regis Garandeau

| SCALL       | DIGATOR |
|-------------|---------|
| 1:100 at A3 | LG      |
| DATE        | CHECKED |
| MAR 2024    | UK      |

**DRAWING NO.** 22686 - 3100 A





Print out to actual scale. Do not scale from this drawing, only figured dimensions are to be used. All dimensions to be cross-checked on-site prior to manufacture and construction. Any discrepancies to be reported to RESI immediately.

| NOTES    | •                                    |                                                                                   |
|----------|--------------------------------------|-----------------------------------------------------------------------------------|
| NOTES    | •                                    |                                                                                   |
|          |                                      |                                                                                   |
|          |