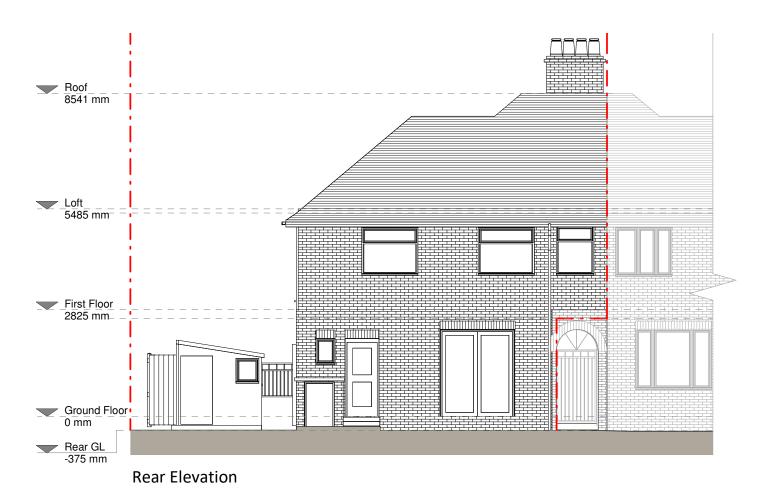

### DRAWING TITLE

Existing Elevations

### Existing Materials:

Brickwork / Walls - Red brick, timber cladding to

Pitched roof - Concrete tiles

Flat Roof - Felt

Windows - White uPVC casement windo

Doors - White aluminium bifolding doors and blue painted timber glazed doors

RWP / Gutter / Fascia - Black uPVC guttering, downpipes and white painted timber fascias

# KEY --- Boundary line --- Level line Neighboring context