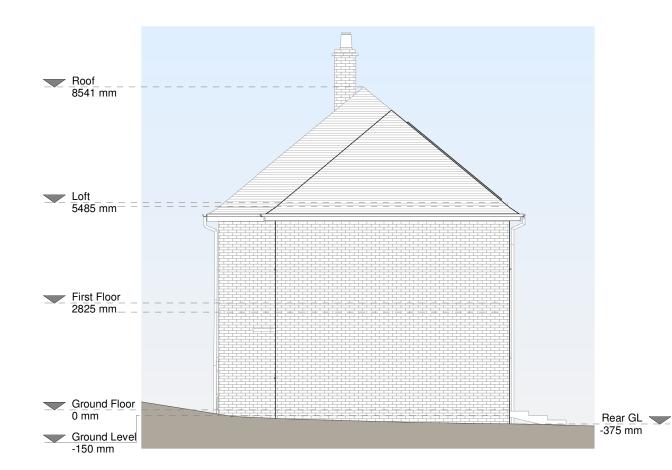

|                                                                                   |
|          |                                      |                                                                                   |
| STATUS   | <b>1</b>                             |                                                                                   |
| Planni   | ng Drawings                          |                                                                                   |

### DRAWING TITLE

Proposed Roof Plan

## CLIENT

Regis Garandeau

| SCALE        | DRAWN   |
|--------------|---------|
| 1: 100 at A3 | LG      |
| DATE         | CHECKED |
| MAR 2024     | UK      |

**DRAWING NO.** 22686 - 3101 A

1 0 1 2 3 4 5 SCALE 1:100



## Front Elevation



**Right Side Elevation** 





### www.resi.co.uk hello@resi.co.uk

Copyright in the design and this drawing is the property of RESI. Reproduction in whole or in part is forbidden without written sanction of RESI. This drawing must be read in conjunction with all other relevant documentation and drawings.

RESI accepts no liability for any expense, loss or damage on whatsoever nature and however arising from any variation which has not been referred to them and their approval

Print out to actual scale. Do not scale from this drawing, only figured dimensions are to be used. All dimensions to be cross-checked on-site prior to manufacture and construction. Any discrepancies to be reported to RESI immediately.

### NOTES

Proposed Materials:

Brickwork / Walls - Red brick to match existing