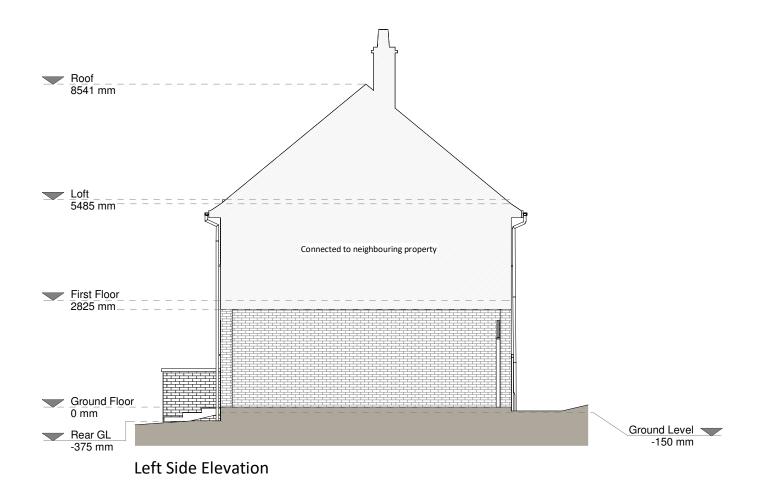

## Existing Materials:

Brickwork / Walls - Red brick, timber cladding to the shed

Pitched roof - Concrete tiles

Flat Roof - Felt

Windows - White uPVC casement windo

Doors - White aluminium bifolding doors and blue painted timber glazed doors

RWP / Gutter / Fascia - Black uPVC guttering, downpipes and white painted timber fascias

| ı |    |  |
|---|----|--|
| ı |    |  |
| ı |    |  |
| ı |    |  |
| ı |    |  |
| ı |    |  |
| ı | 11 |  |
| ı |    |  |
| ı |    |  |
| ı |    |  |
| ı |    |  |

# JOB TITLE

Proposed two storey side extension, floor plan redesign and all associated works at 19 Crossthwaite Avenue

# DRAWING TITLE

Existing Elevations