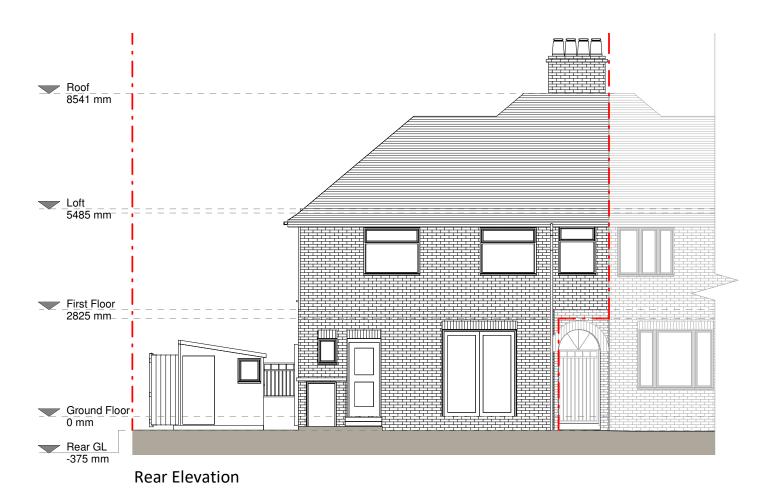

## Existing Materials:

Brickwork / Walls - Red brick, timber cladding to the shed

Pitched roof - Concrete tiles

Flat Roof - Felt

Windows - White uPVC casement windo

Doors - White aluminium bifolding doors and blue painted timber glazed doors

RWP / Gutter / Fascia - Black uPVC guttering, downpipes and white painted timber fascias

| ı |    |  |
|---|----|--|
| ı |    |  |
| ı |    |  |
| ı |    |  |
| ı |    |  |
| ı |    |  |
| ı | 11 |  |
| ı |    |  |
| ı |    |  |
| ı |    |  |
| ı |    |  |

# JOB TITLE

Proposed two storey side extension, floor plan redesign and all associated works at 19 Crossthwaite Avenue

# DRAWING TITLE

Existing Elevations