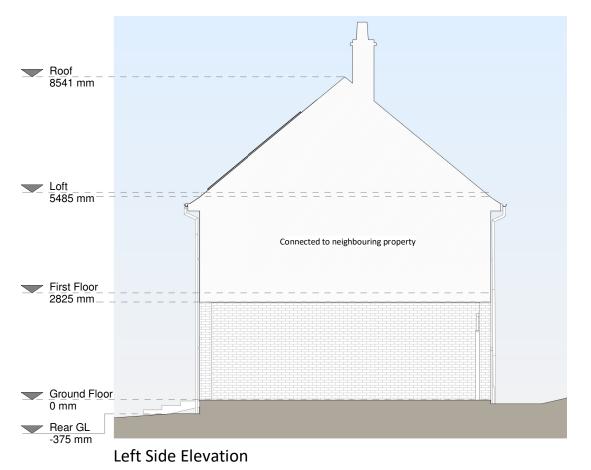

## NOTES

Proposed Materials:

Brickwork / Walls - Red brick to match existing

Pitched roof - Concrete tiles to match existing

Windows - White uPVC casement windows to match existing

Doors - White aluminium bifolding doors to match

RWP / Gutter / Fascia - Black uPVC guttering, downpipes and white painted timber fascias to match existing

| Revision       |           |  |
|----------------|-----------|--|
| Notes          | Date      |  |
| Planning Issue | 10/03/202 |  |
|                |           |  |
|                |           |  |
|                |           |  |
| _              |           |  |
|                |           |  |

# --- Boundary line --- Level line Existing removed Neighboring context

# JOB TITLE

KEY

Proposed two storey side extension, floor plan redesign and all associated works at 19 Crossthwaite Avenue

# DRAWING TITLE

Proposed Elevations