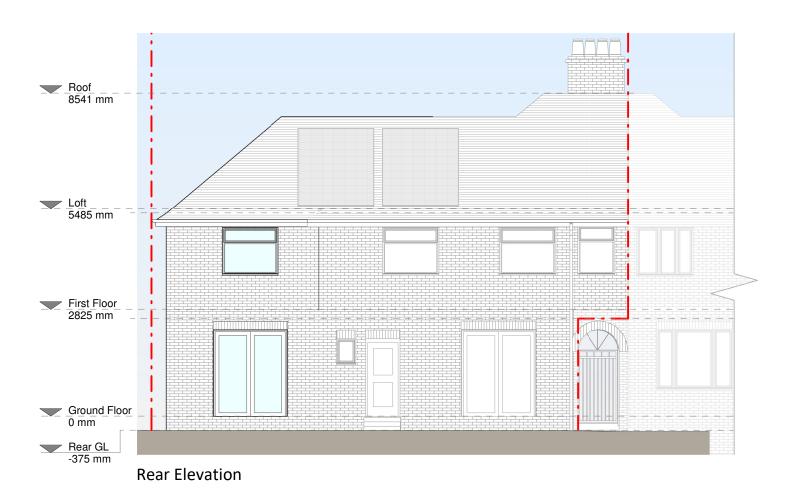

## NOTES

Proposed Materials:

Brickwork / Walls - Red brick to match existing

Pitched roof - Concrete tiles to match existing

Windows - White uPVC casement windows to match existing

Doors - White aluminium bifolding doors to match

RWP / Gutter / Fascia - Black uPVC guttering, downpipes and white painted timber fascias to match existing

| Revision       |           |  |
|----------------|-----------|--|
| Notes          | Date      |  |
| Planning Issue | 10/03/202 |  |
|                |           |  |
|                |           |  |
|                |           |  |
| _              |           |  |
|                |           |  |

# --- Boundary line --- Level line Existing removed Neighboring context

# JOB TITLE

KEY

Proposed two storey side extension, floor plan redesign and all associated works at 19 Crossthwaite Avenue

# DRAWING TITLE

Proposed Elevations