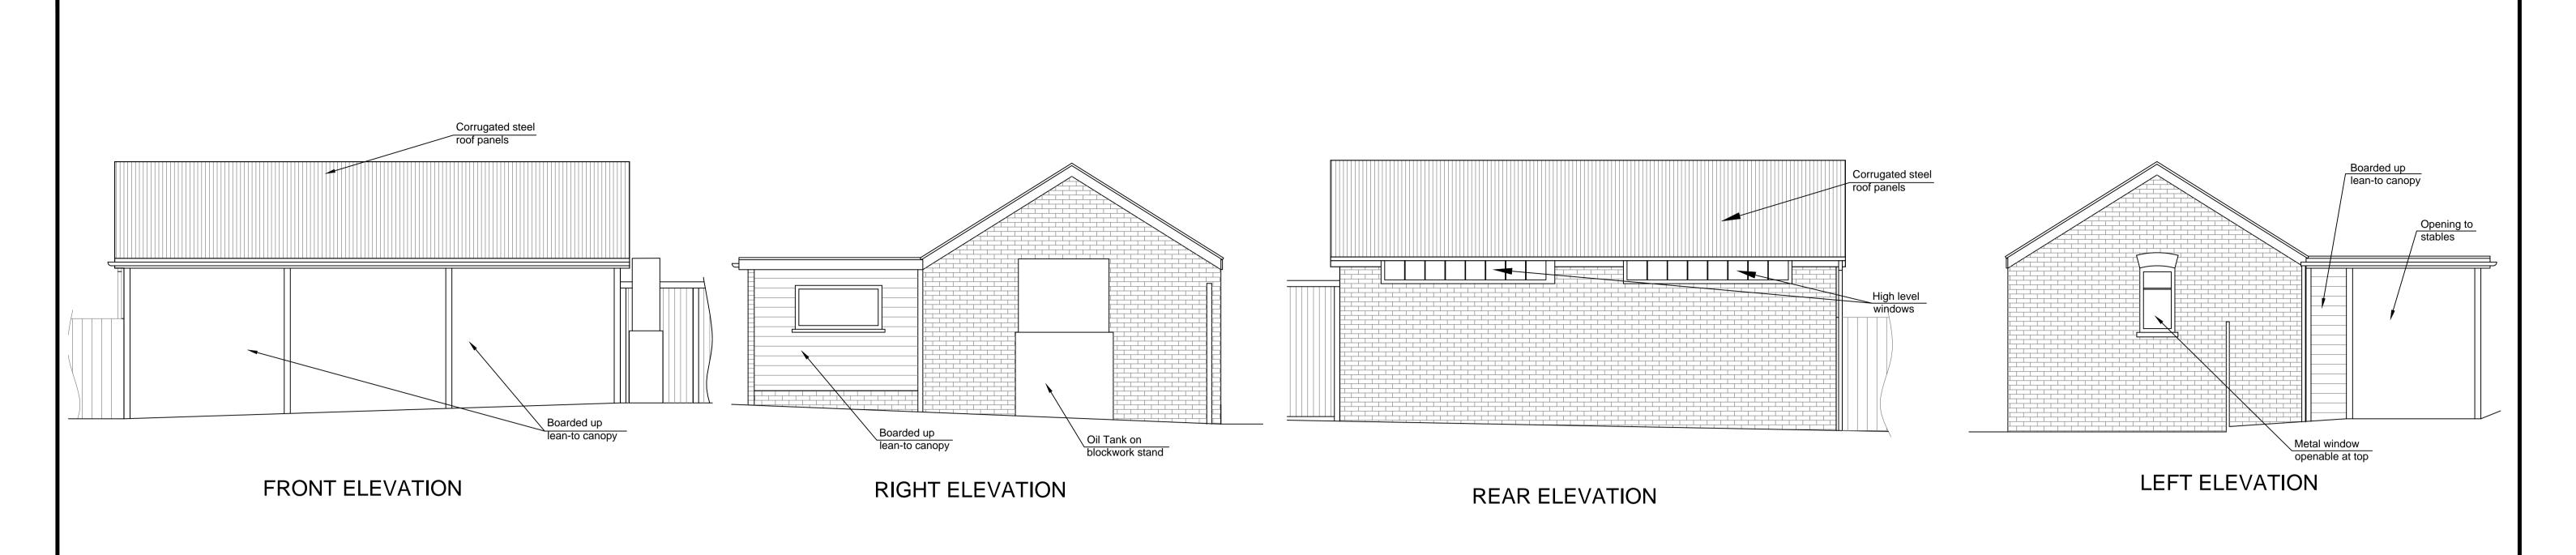

| Project |                                            | REVISIONS   |        |           |         |     |  |
|---------|--------------------------------------------|-------------|--------|-----------|---------|-----|--|
|         | 7 Silver Street<br>Withersfield<br>Suffolk | Mark        | Date   | Revisions |         |     |  |
|         |                                            | х           | xxxxxx | xxxxxx    |         |     |  |
| Title   | Existing floor Plan and Elevations         | Scales      |        |           | Date    | Ву  |  |
|         |                                            | 1:100, 1:50 |        |           | SEP '20 | STT |  |
|         |                                            | Job No      |        |           | Drg No  |     |  |
|         |                                            | 200804-1    |        |           | 100     |     |  |