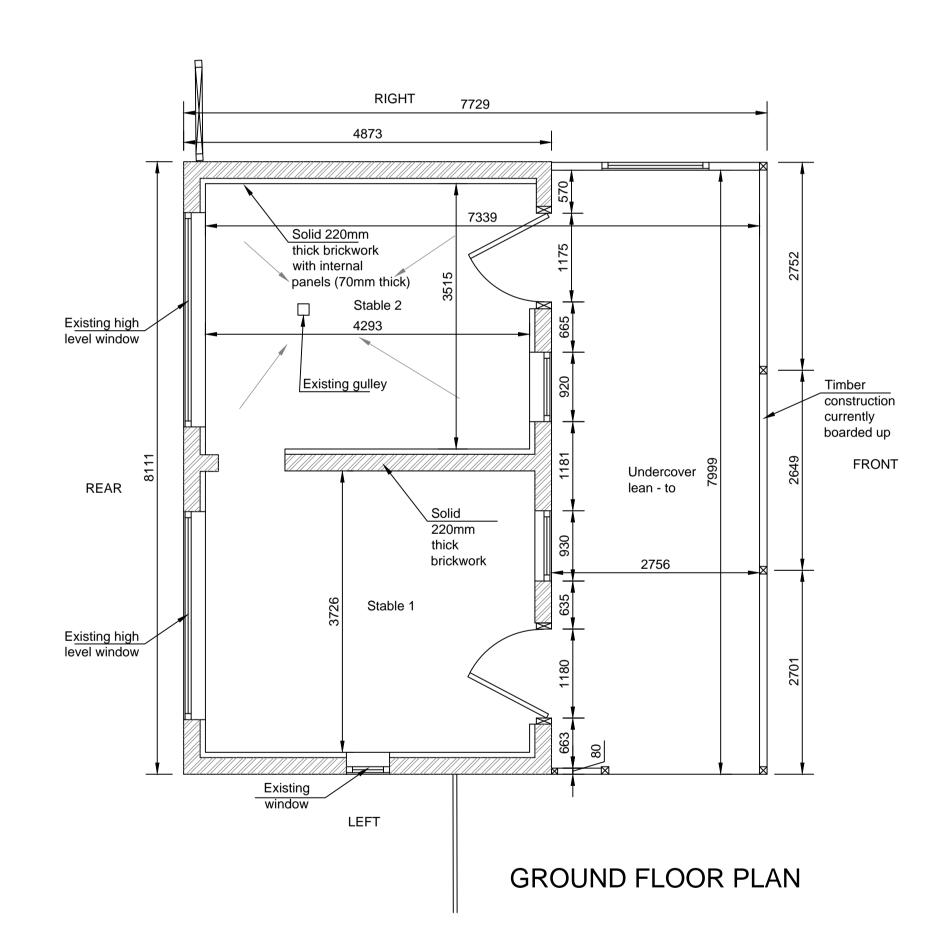

| Project |                                            | REVISIONS   |        |           |         |     |  |
|---------|--------------------------------------------|-------------|--------|-----------|---------|-----|--|
|         | 7 Silver Street<br>Withersfield<br>Suffolk | Mark        | Date   | Revisions |         |     |  |
|         |                                            | х           | xxxxxx | xxxxxx    |         |     |  |
| Title   | Existing floor Plan and Elevations         | Scales      |        |           | Date    | Ву  |  |
|         |                                            | 1:100, 1:50 |        |           | SEP '20 | STT |  |
|         |                                            | Job No      |        |           | Drg No  |     |  |
|         |                                            | 200804-1    |        |           | 100     |     |  |