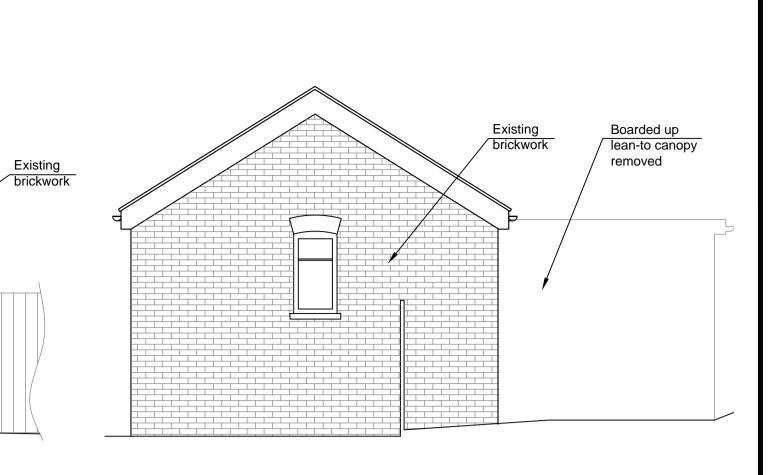

LEFT ELEVATION

| Project | 7 Silver Street<br>Withersfield    | REVISIONS      |  |  |         |     |
|---------|------------------------------------|----------------|--|--|---------|-----|
|         |                                    | Mark Date Revi |  |  | isions  |     |
|         | Suffolk                            |                |  |  |         |     |
| ītle    |                                    | Scales         |  |  | Date    | Ву  |
|         | Proposed floor Plan and Elevations | 1:50           |  |  | JAN '24 | STT |
|         |                                    | Job No         |  |  | Drg No  |     |
|         |                                    | 200804-1       |  |  | 200     |     |