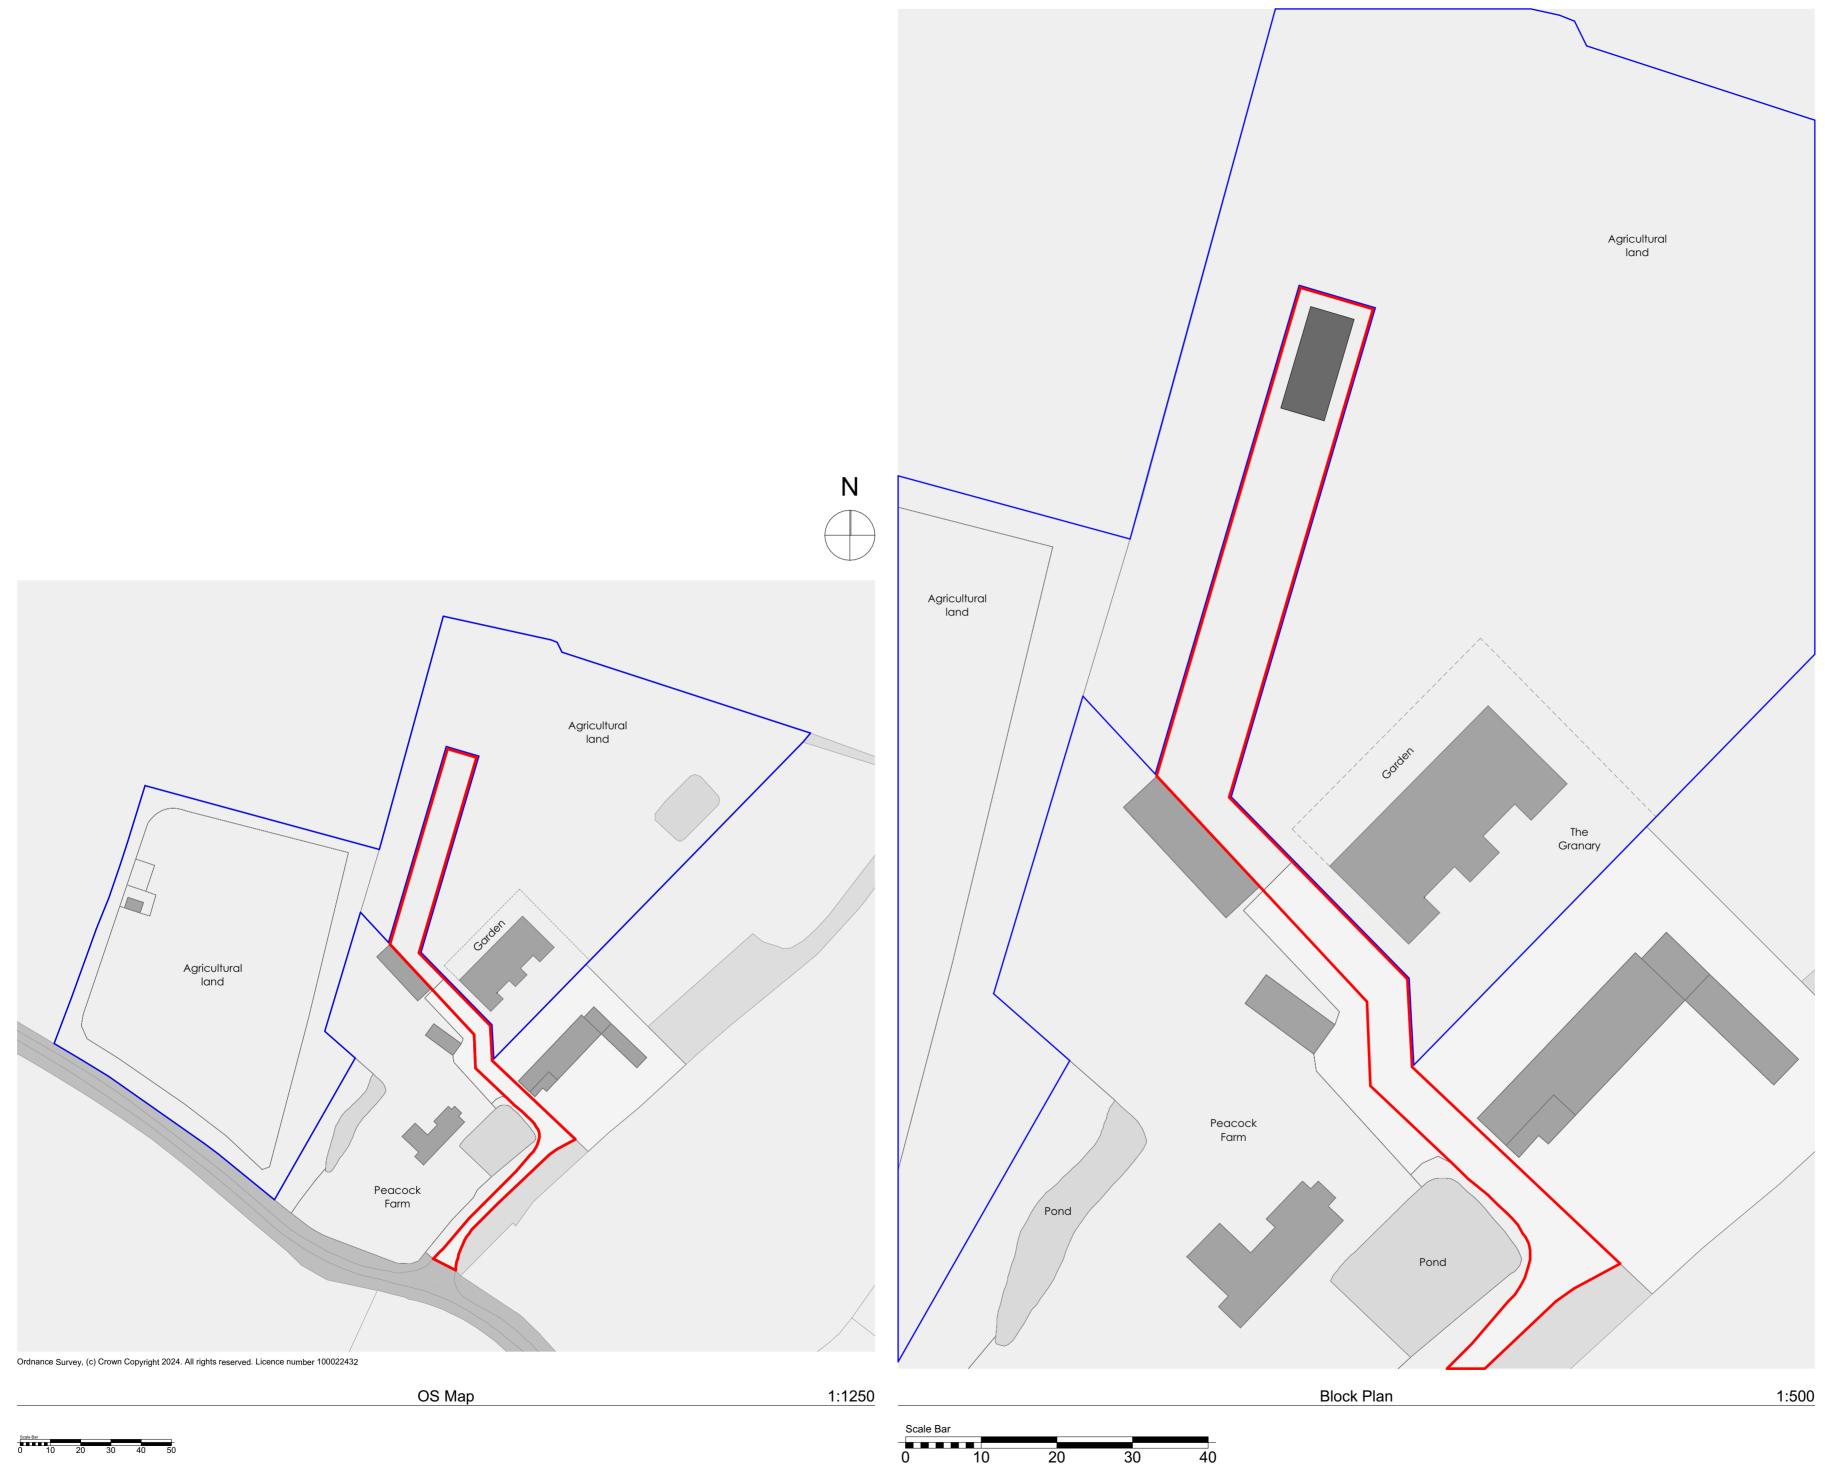

CLIENT Mr J. Hanbury

PROJECT

Proposed Agriculture Barn Peacocks Farm Farley Green

DRAWING TITLE

Location and Block Plan

DRAWING STATUS DRAWING SCALE @ A2 1:1250, 1:500 Planning DRAWN BY REVIEWED BY DATE OF FIRST ISSUE GJ JC 30-01-24 PROJECT NUMBER WORK STAGE DRAWING NUMBER REVISION 23-726 001 C 3