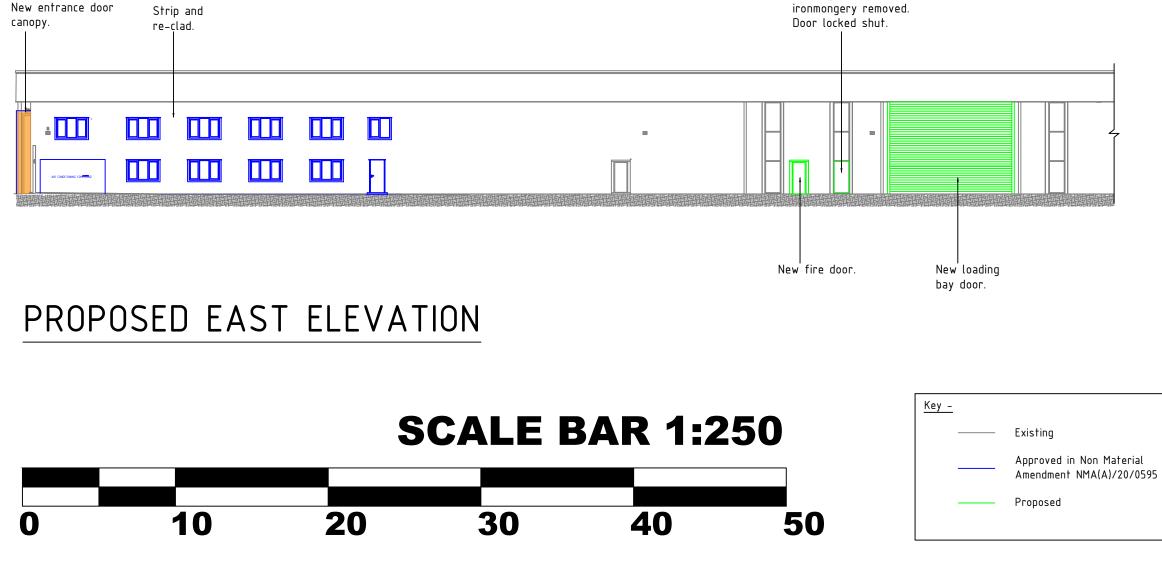

Exact setting out should be agreed with CA prior to commencement on site.

Drawings are subject to Building Control Approval.

The east elevation wall cladding is to be partially stripped and replaced with new profile metal cladding (RAL 180 40 05 Merlin Grey) to match the existing profile metal cladding on the south elevation.

The new windows and doors on the east elevation are to be BS18B25 Merlin Grey, to match the existing windows and doors on the south elevation.

The new entrance door canopy on the south elevation is to have a corten steel finish to all faces. Canopy will protrude c. 950mm away from the south elevation.

The new air conditioning compound is to be enclosed with hit and miss timber fencing.

PROJECT TITLE: JKH CHISWICK-AVENUE MILDENHALL,-BURY-SAINT-EDMUNDS IP28-7AY

CLIENT: JKH

DRAWING TITLE:

EXISTING-AND-PROPOSED-EAST-ELEVATION