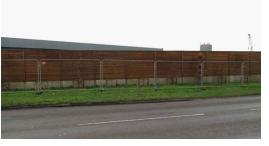

The new air conditioning compound is to be enclosed with hit and miss timber fencing.

PROJECT TITLE: JKH CHISWICK-AVENUE MILDENHALL,-BURY-SAINT-EDMUNDS IP28-7AY

CLIENT: JKH

DRAWING TITLE:

EXISTING-AND-PROPOSED-EAST-ELEVATION