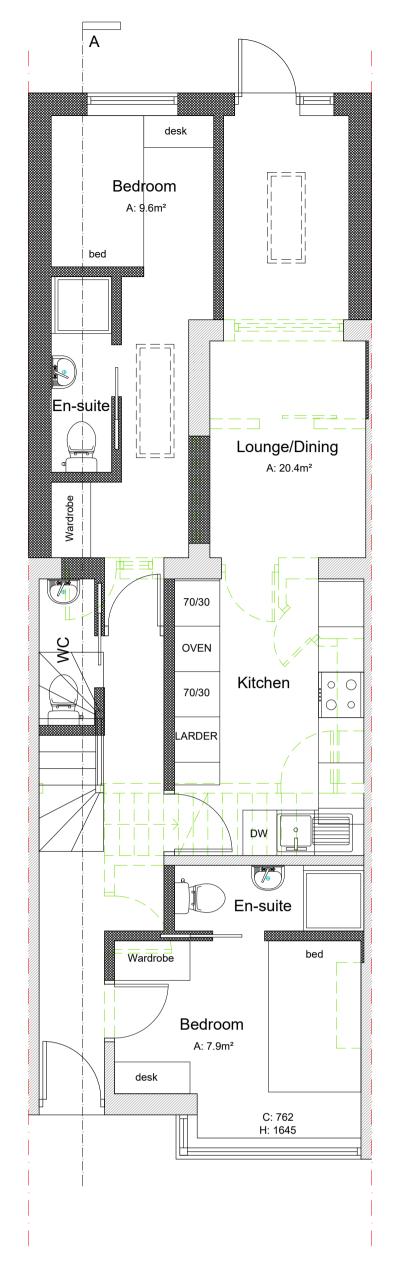

Proposed Ground Floor Plan 1:50 @ A1

Proposed First Floor Plan 1:50 @ A1

Proposed Roof Plan 1:50 @ A1

Proposed Roof Plan 1:50 @ A1

Proposed Section A-A 1:100 @ A1

Proposed Front Elevation

Proposed Side Elevation (West) 1:100 @ A1