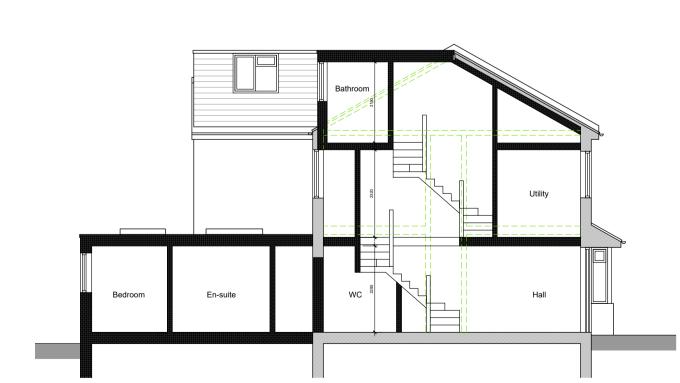

Proposed Ground Floor Plan 1:50 @ A1

Proposed First Floor Plan 1:50 @ A1

Proposed Roof Plan 1:50 @ A1

Proposed Roof Plan 1:50 @ A1

Proposed Section A-A 1:100 @ A1

Proposed Front Elevation

Proposed Side Elevation (West) 1:100 @ A1