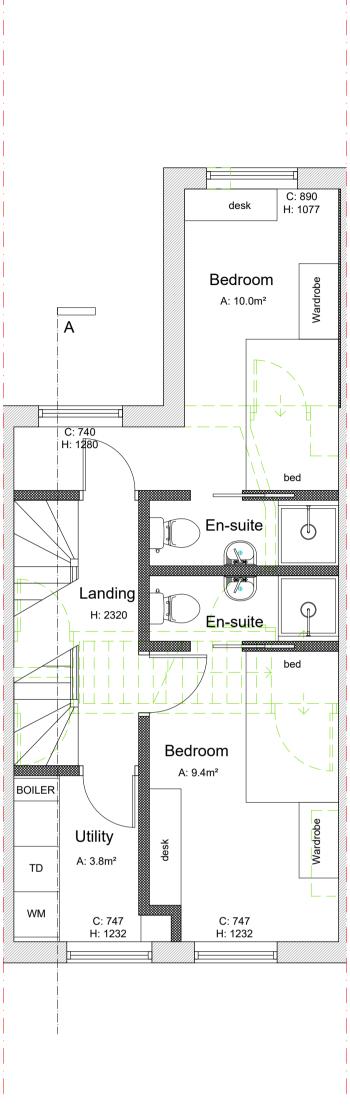

Proposed Ground Floor Plan 1:50 @ A1

Proposed First Floor Plan 1:50 @ A1

Proposed Roof Plan 1:50 @ A1

Proposed Roof Plan 1:50 @ A1

Proposed Section A-A 1:100 @ A1

Proposed Front Elevation

Proposed Side Elevation (West) 1:100 @ A1