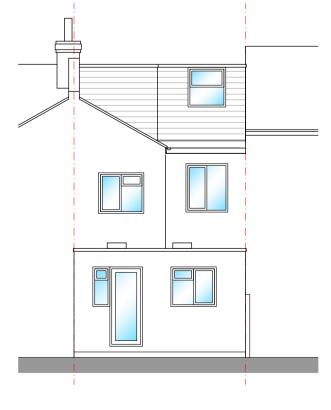

Proposed Ground Floor Plan 1:50 @ A1

Proposed First Floor Plan 1:50 @ A1

Proposed Roof Plan 1:50 @ A1

Proposed Roof Plan 1:50 @ A1

Proposed Section A-A 1:100 @ A1

Proposed Front Elevation

Proposed Side Elevation (West) 1:100 @ A1

Proposed Rear Elevation 1:100 @ A1

Proposed Side Elevation (East) 1:100 @ A1

76 Hawth Park Road, Seaford, East Sussex, BN25 2RQ M: 07747 144707 www.catarchitecturalservices.co.uk claire.townsend@live.co.uk