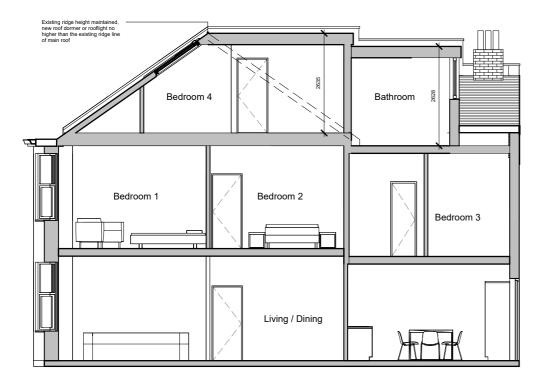

Proposed Section AA

## Proposed Dormer Volume Calculation

Main Roof Dormer

Width: 4,682 mm Height: 2,653 mm Length: 3,790 mm

Volume: 23.53 m3

Rear Roof Dormer

Width: 3,052 mm Height: 2,798 mm Length: 2,850 mm

Volume: 15.76 m3

Total Additional Volume: 39.29 m3