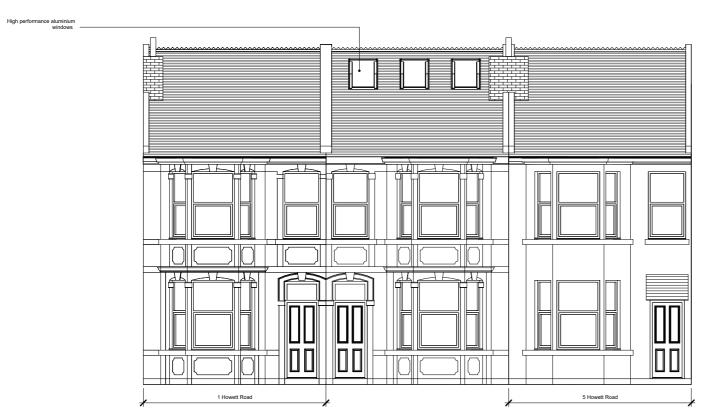

## Proposed West Elevation (front)



Proposed East Elevation (rear)

## GENERAL NOTES

This drawing is © SAND architects.
Only scale from these drawings for Planning
Approval purposes only. **DO NOT SCALE** for
construction. Use figured dimensions only.
All dimensions are in millimetres unless noted
otherwise.

This drawing must be read in conjunction with all other relevant drawings and specifications from the Architect and other consultants.

If in doubt, ask.



## Proposed Dormer Volume Calculation

Main Roof Dormer

Width: 4,682 mm Height: 2,653 mm Length: 3,790 mm

Volume: 23.53 m3

Rear Roof Dormer

Width: 3,052 mm Height: 2,798 mm Length: 2,850 mm

Volume: 15.76 m3

Total Additional Volume: 39.29 m3

|   | P3 | 04/03/24 | Revised PD Application Submission | CA | CA |
|---|----|-