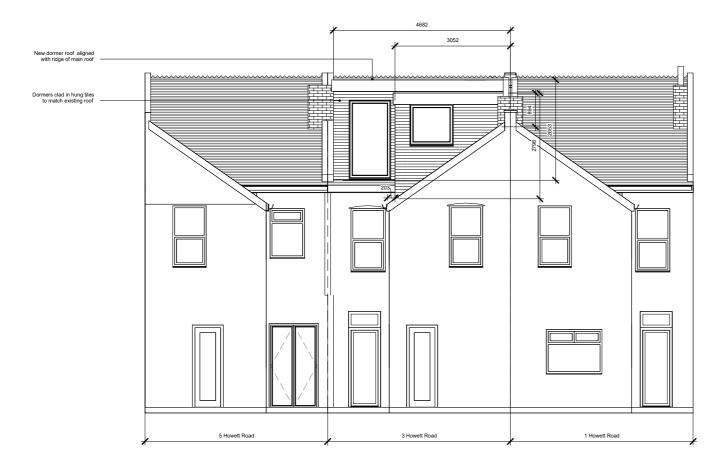

## Proposed West Elevation (front)

Proposed East Elevation (rear)

## Proposed Dormer Volume Calculation

Main Roof Dormer

Width: 4,682 mm Height: 2,653 mm Length: 3,790 mm

Volume: 23.53 m3

Rear Roof Dormer

Width: 3,052 mm Height: 2,798 mm Length: 2,850 mm

Volume: 15.76 m3

Total Additional Volume: 39.29 m3