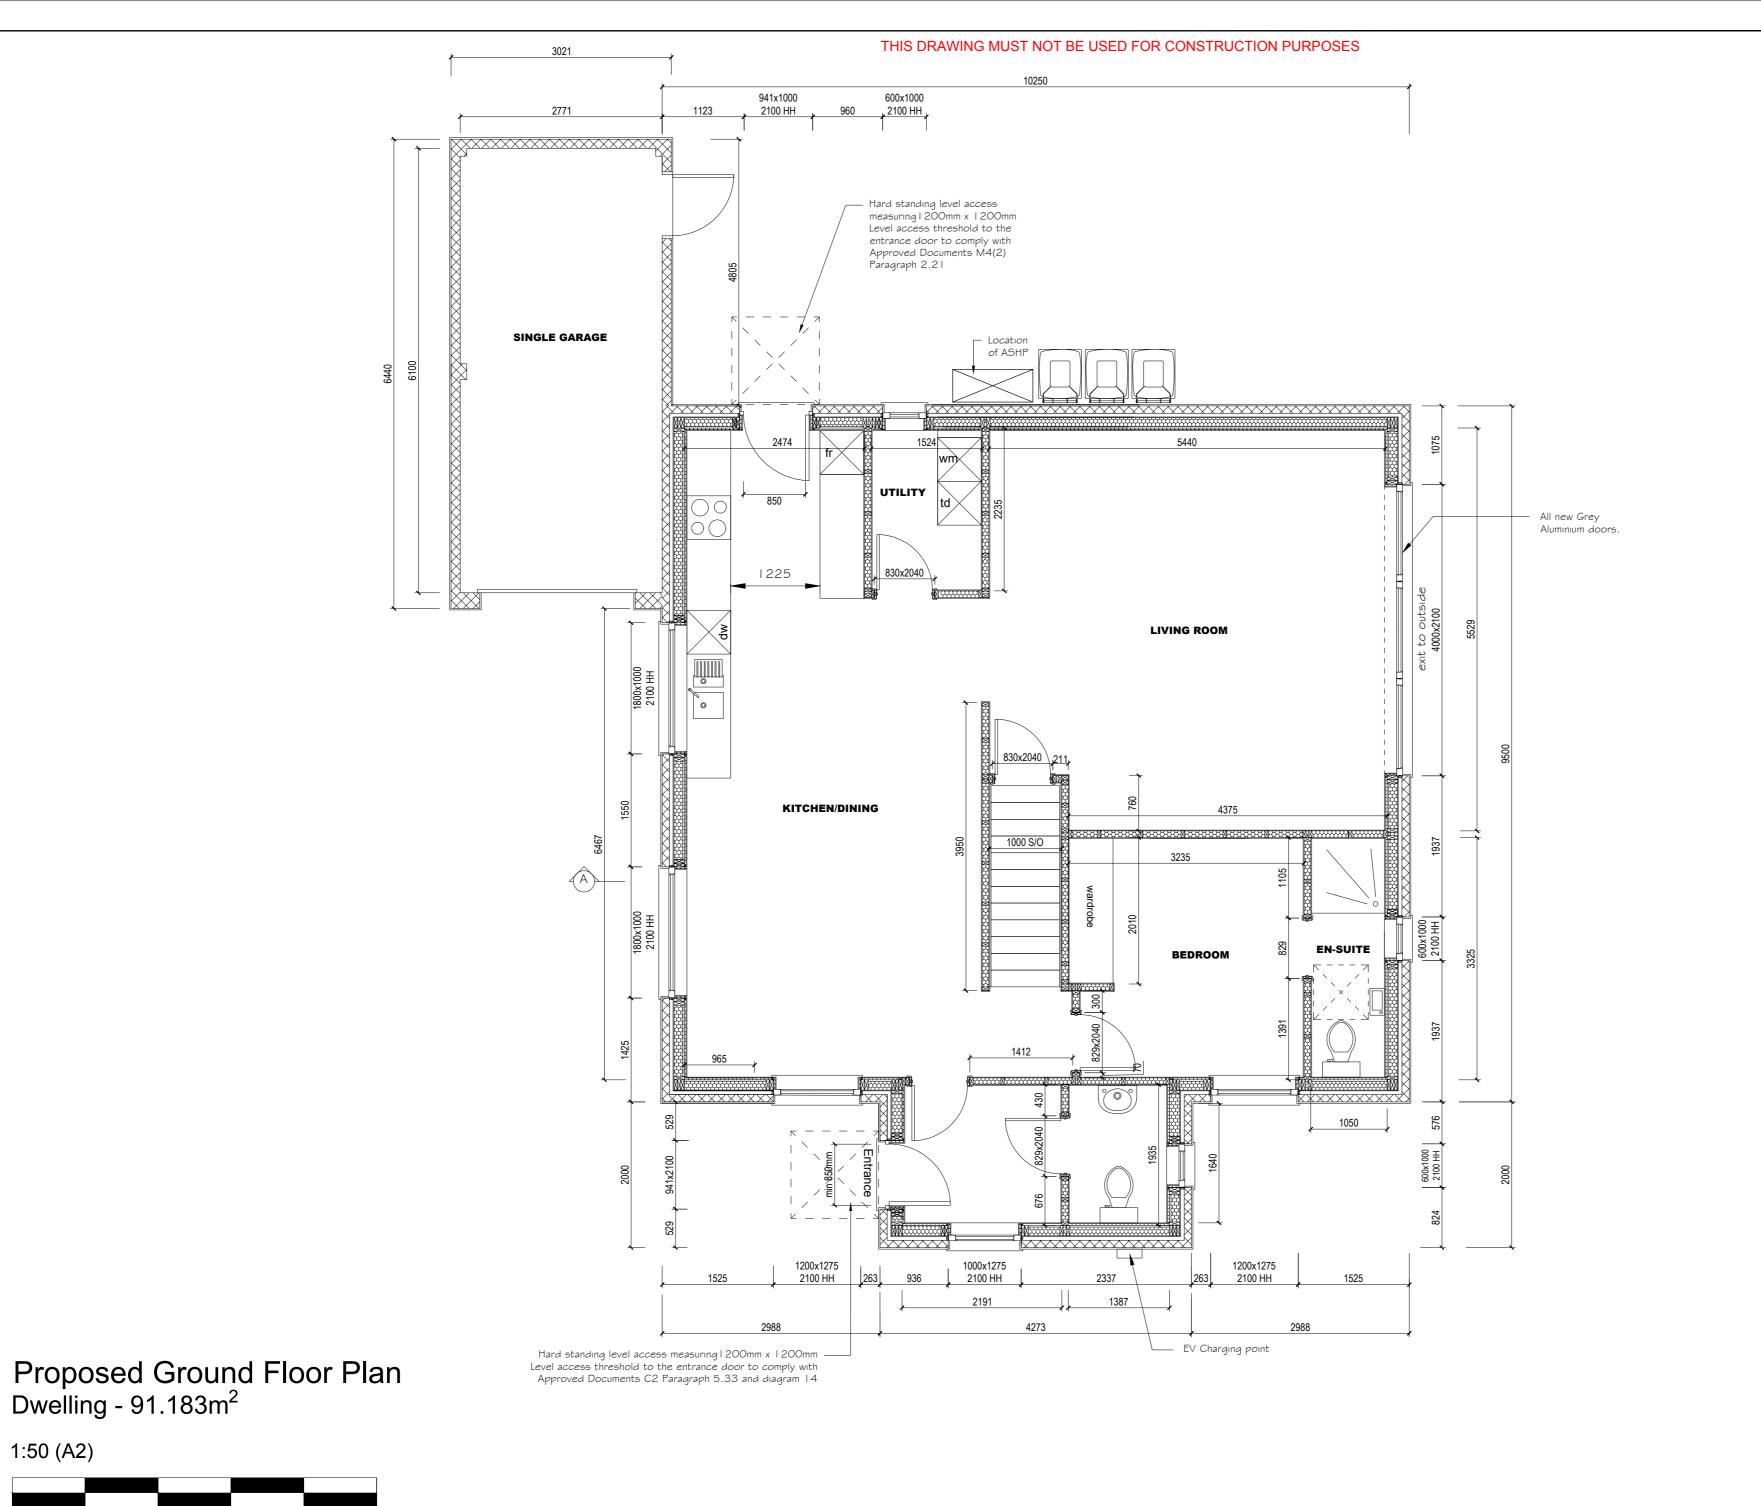

Amendments to 4 bedroom dormer bungalow at Primrose Bungalow, Dunstable Road, Dagnall, Berkhamsted, Buckinghamshire HP4 1RQ

PROPOSED GROUND FLOOR PLAN

| Scale at A2: | Date:       | Drawn: | Checked:  |
|--------------|-------------|--------|-----------|
| 1:50         | 14.03.2024  | EB     | EB        |
| Project Ref: | Drawing No: |        | Revision: |
| EB/PBDR      | EB/PBDR-04  |        | -         |