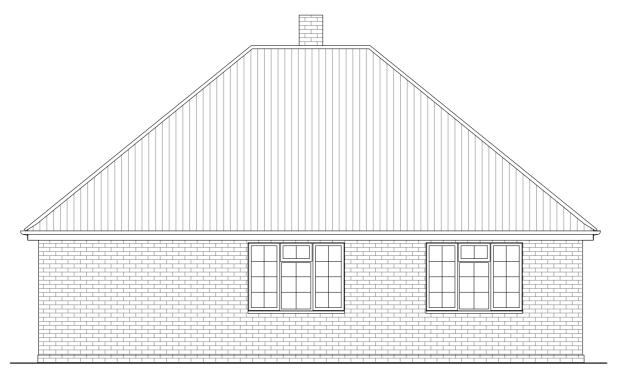

The principle points of construction only are illustrated. Layout and dimensions are

**Existing South Elevation** 

**Existing West Elevation** 

**Existing North Elevation Existing East Elevation** 

| Project: | Amendments to 4 bedroom dormer bungalow at Primrose Bungalow, Dunstable Road, Dagnall, Berkhamsted, Buckinghamshire HP4 1RQ |  |
|----------|-----------------------------------------------------------------------------------------------------------------------------|--|
| Title:   | EVICTING ELOOD                                                                                                              |  |

EXISTING FLOOR PLAN & ELEVATIONS

Date: 14.03.2024 EB 1:100 Project Ref: EB/PBDR EB/PBDR-03

EXISTING FLOOR PLANS & ELEVATIONS SCALE 1:100