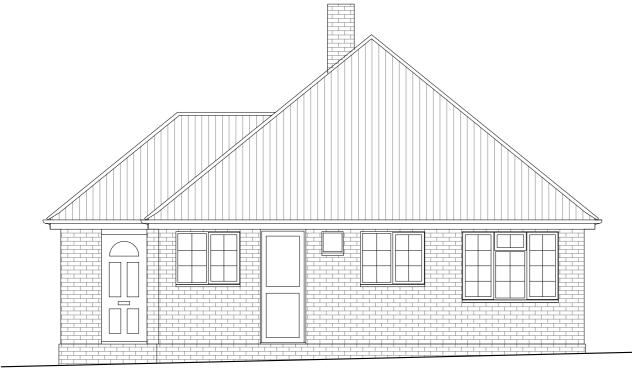

The principle points of construction only are illustrated. Layout and dimensions are

**Existing South Elevation** 

**Existing West Elevation** 

**Existing North Elevation Existing East Elevation** 

| Project: | Amendments to 4 bedroom dormer bungalow at Primrose Bungalow, Dunstable Road, Dagnall, Berkhamsted, Buckinghamshire HP4 1RQ |  |
|----------|-----------------------------------------------------------------------------------------------------------------------------|--|
| Title:   | EVICTING ELOOD                                                                                                              |  |

EXISTING FLOOR PLAN & ELEVATIONS

Date: 14.03.2024 EB 1:100 Project Ref: EB/PBDR EB/PBDR-03

EXISTING FLOOR PLANS & ELEVATIONS SCALE 1:100