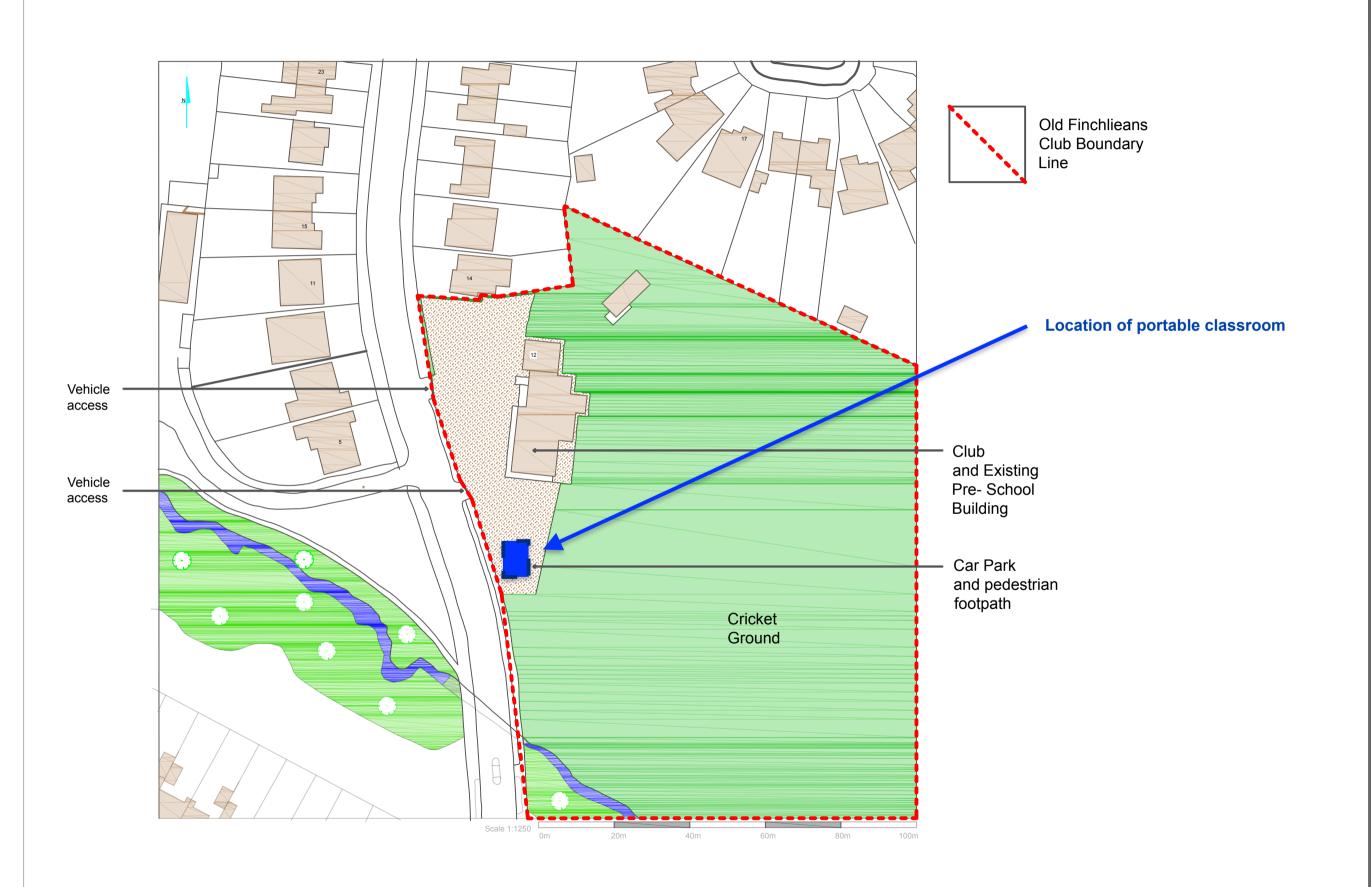

## SOUTHOVER PRE- SCHOOL PREMISES AND VICINITY

I. THE DRAWING SHOWS DESIGN
INTENT ONLY, ALL DIMENSIONS TO BE
CHECKED ON SITE PRIOR TO
CONSTRUCTION OR PRODUCTION.
CONSTRUCTION DETAILS TO BE
CONFIRMED BY CONTRACTOR/
MANUFACTURER BY SUBMITTING SHOP
DRAWINGS FOR / DESIGNER'S

PROJECT:
SOUTHOVER PRE- SCHOOL

TITLE: SOUTHOVER PRE- SCHOOL PREMISES AND VICINITY

ATE: 28/06/2019

REF. NO: PL

PL 001

REV: A

SCALE: 1:1000 @ A3

THE LIVING ROOM