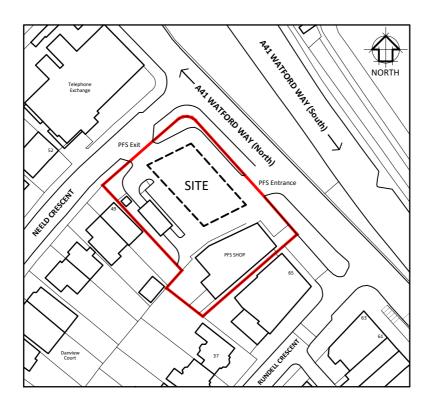

Site boundary.

| 1                | ı    | ı                                                                    |  |  |
|------------------|------|----------------------------------------------------------------------|--|--|
| Rev              | Date | Comments                                                             |  |  |
| STATUS           |      | PLANNING                                                             |  |  |
| PROPOSAL         |      | ELECTRIC VEHICLE CHARGE POINTS                                       |  |  |
| SITE<br>LOCATION |      | HENDON WAY SERVICE STATION<br>67 - 73 WATFORD WAY<br>LONDON, NW4 3AQ |  |  |
| TITLE            |      | SITE LOCATION PLAN                                                   |  |  |