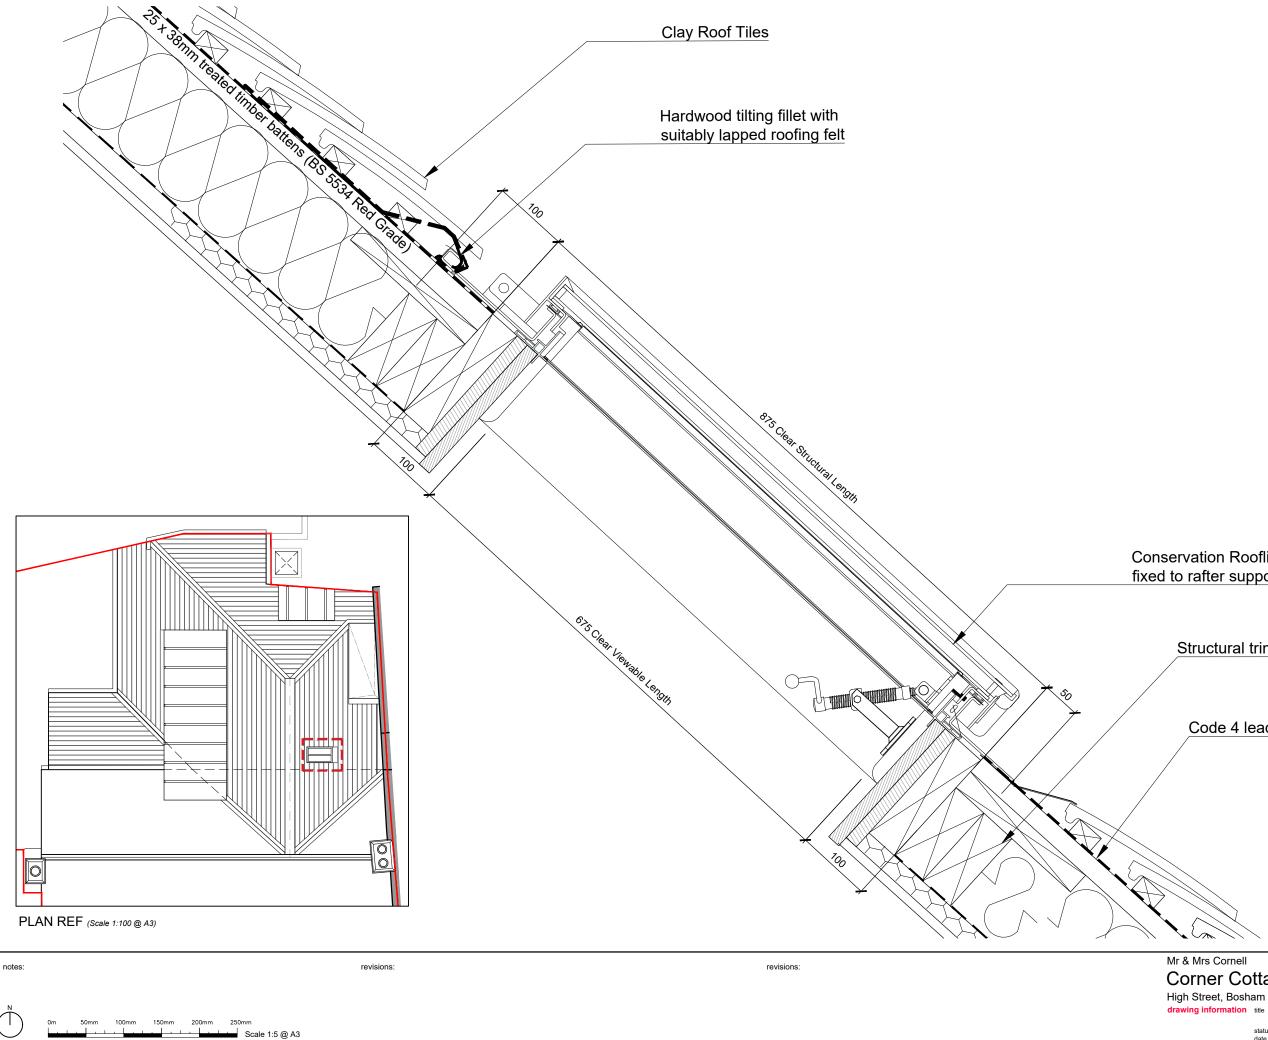

Conservation Rooflight CR08-2 with ironmongery fixed to rafter supports using coach bolts

Structural trimmer supports at head and cill

Code 4 lead flashing at cill over tilting fillet

Corner Cottage

Section Detail statu date scale draw chec

pwp<mark>architects</mark> PWP Architects Ltd 61 South Stre t: 02392 482494 f: 02392 481152

| Conservation Rooflight |   |             |
|------------------------|---|-------------|
| tus                    | : | Information |
| е                      | : | Jan 24      |
| le                     | : | 1:5 @ A3    |
| wn                     | : | LR          |
| ecked                  | : | JT          |