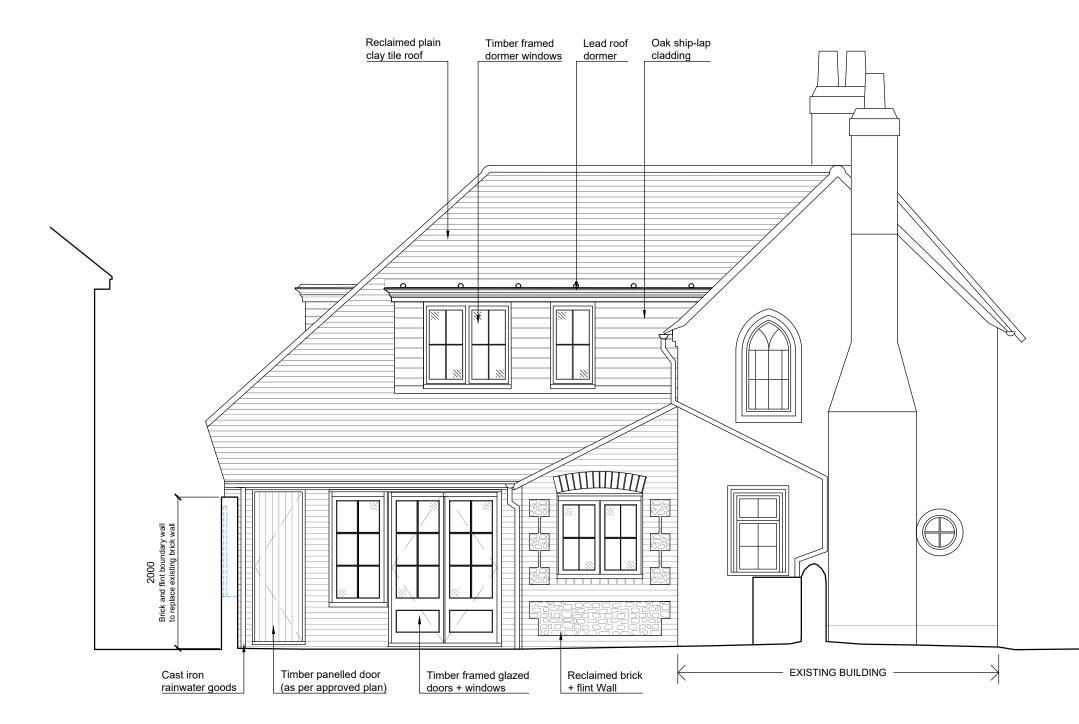

## West Elevation

notes: revisions: revisions: A | 18.02.2024 | JT | Minor update to kitchen doors and window configuration 2.5n -Scale 1:50 @ A3 100mm @A3

NOTE: The contractor is responsible for checking all site dimensions and levels. These should be checked prior to the ordering of any components and before the commencement of the works. All discrepancies should be brought to the attention of the Contract Administra

Mr & Mrs Cornell Corner Cottage High Street, Bosham drawing information title

status date scale drawn checked

Proposed West Elevation

Information Nov 23 1:50 @ A3

5961 dwg: 3000 rev: A