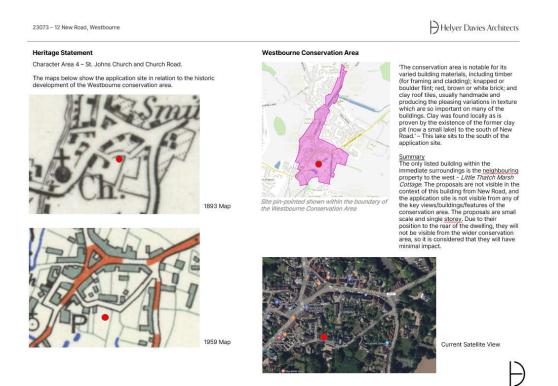

#### This Message originated outside your organization.

Dear Tom,

Re: WE/24/00546/DOM

Please find attached the updated plans as requested.

- Existing plans showing outbuilding in context and window shown on ground floor plan.
- Proposed plans show window on floor plan.
- Updated Heritage statement (found in the DAS) screenshot for reference.