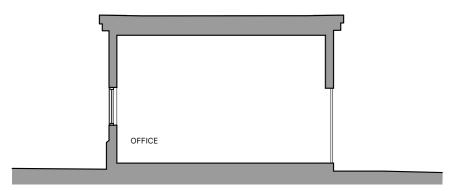

# 12 NEW ROAD, WESTBOURNE



# **EXISTING SECTION A**

1:100



### **EXISTING SECTION B**

1:100



# EXISTING SECTION C

1:100





# EXISTING BLOCK PLAN

1:500



#### GENERAL NOTES

Dimensions to be checked on site before commencing work. Any discrepancies shall be reported to the architect immediately.

Do not scale from these drawings except for planning purposes. Use figured dimensions only.

#### ACCOMPANYING DOCUMENTATION

All details shown on Helyer Davies Architects drawings are to be read in conjunction with the project specification and other consultants drawings and details.



### **EXISTING LOCATION PLAN**

1:1250

Ordnance Survey (c) Crown Copyright 2023. All rights reserved. Licence number 100022432







#### PROJECT

12 New Road Westbourne, PO10 8UH

DRAWING SCALE

Existing sections As noted @A2

Existing Location Plan and Block Plan

| DATE<br>Dec-23             |