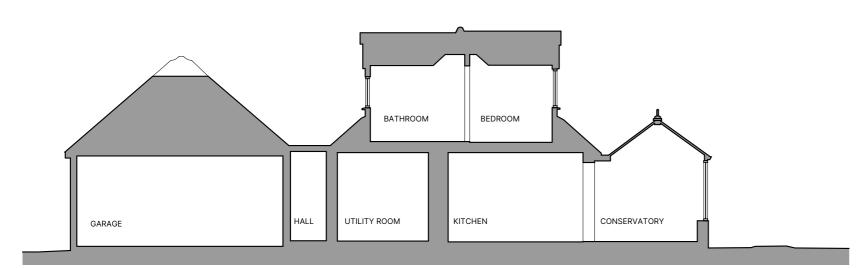

# 12 NEW ROAD, WESTBOURNE



# **EXISTING SECTION A**

1:100



### **EXISTING SECTION B**

1:100



# EXISTING SECTION C

1:100





# EXISTING BLOCK PLAN

1:500



#### GENERAL NOTES

Dimensions to be checked on site before commencing work. Any discrepancies shall be reported to the architect immediately.

Do not scale from these drawings except for planning purposes. Use figured dimensions only.

#### ACCOMPANYING DOCUMENTATION

All details shown on Helyer Davies Architects drawings are to be read in conjunction with the project specification and other consultants drawings and details.



### **EXISTING LOCATION PLAN**

1:1250

Ordnance Survey (c) Crown Copyright 2023. All rights reserved. Licence number 100022432







#### PROJECT

12 New Road Westbourne, PO10 8UH

DRAWING SCALE

Existing sections As noted @A2

Existing Location Plan and Block