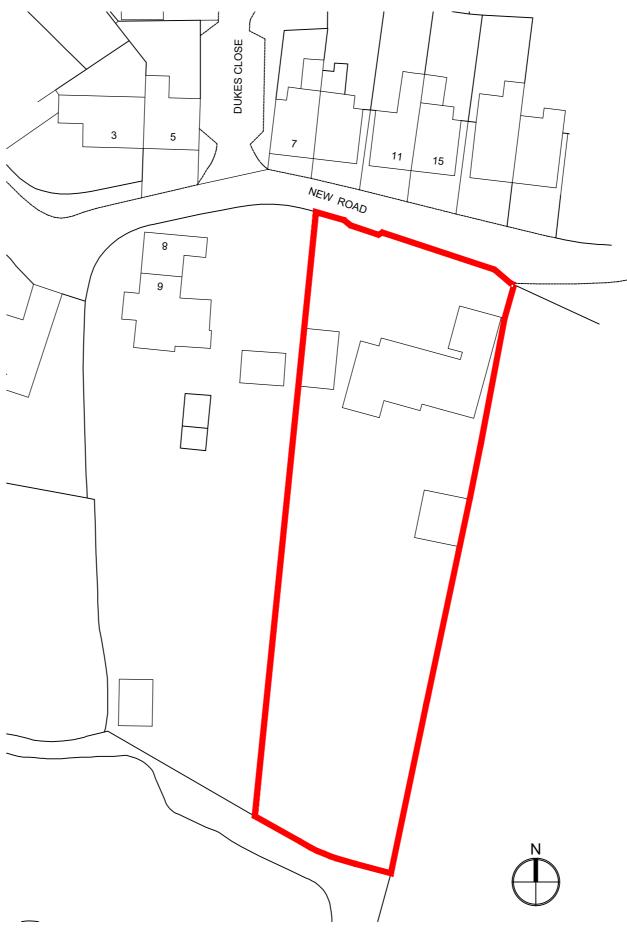

# 12 NEW ROAD, WESTBOURNE



# **EXISTING SECTION A**

1:100



### **EXISTING SECTION B**

1:100



# EXISTING SECTION C

1:100





# EXISTING BLOCK PLAN

1:500



#### GENERAL NOTES

Dimensions to be checked on site before commencing work. Any discrepancies shall be reported to the architect immediately.

Do not scale from these drawings except for planning purposes. Use figured dimensions only.

#### ACCOMPANYING DOCUMENTATION

All details shown on Helyer Davies Architects drawings are to be read in conjunction with the project specification and other consultants drawings and details.



### **EXISTING LOCATION PLAN**

1:1250

Ordnance Survey (c) Crown Copyright 2023. All rights reserved. Licence number 100022432







#### PROJECT

12 New Road Westbourne, PO10 8UH

DRAWING SCALE

Existing sections As noted @A2

Existing Location Plan and Block Plan

| DATE<br>Dec-23             | DRAWN<br>* |
|-------------------