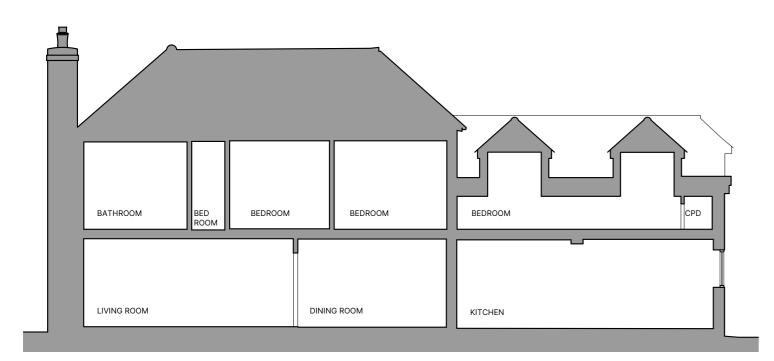

# 12 NEW ROAD, WESTBOURNE



# **EXISTING SECTION A**

1:100



### **EXISTING SECTION B**

1:100



# EXISTING SECTION C

1:100





# EXISTING BLOCK PLAN

1:500



#### GENERAL NOTES

Dimensions to be checked on site before commencing work. Any discrepancies shall be reported to the architect immediately.

Do not scale from these drawings except for planning purposes. Use figured dimensions only.

#### ACCOMPANYING DOCUMENTATION

All details shown on Helyer Davies Architects drawings are to be read in conjunction with the project specification and other consultants drawings and details.



### **EXISTING LOCATION PLAN**

1:1250

Ordnance Survey (c) Crown Copyright 2023. All rights reserved. Licence number 100022432







#### PROJECT

12 New Road Westbourne, PO10 8UH

DRAWING SCALE

Existing sections As noted @A2