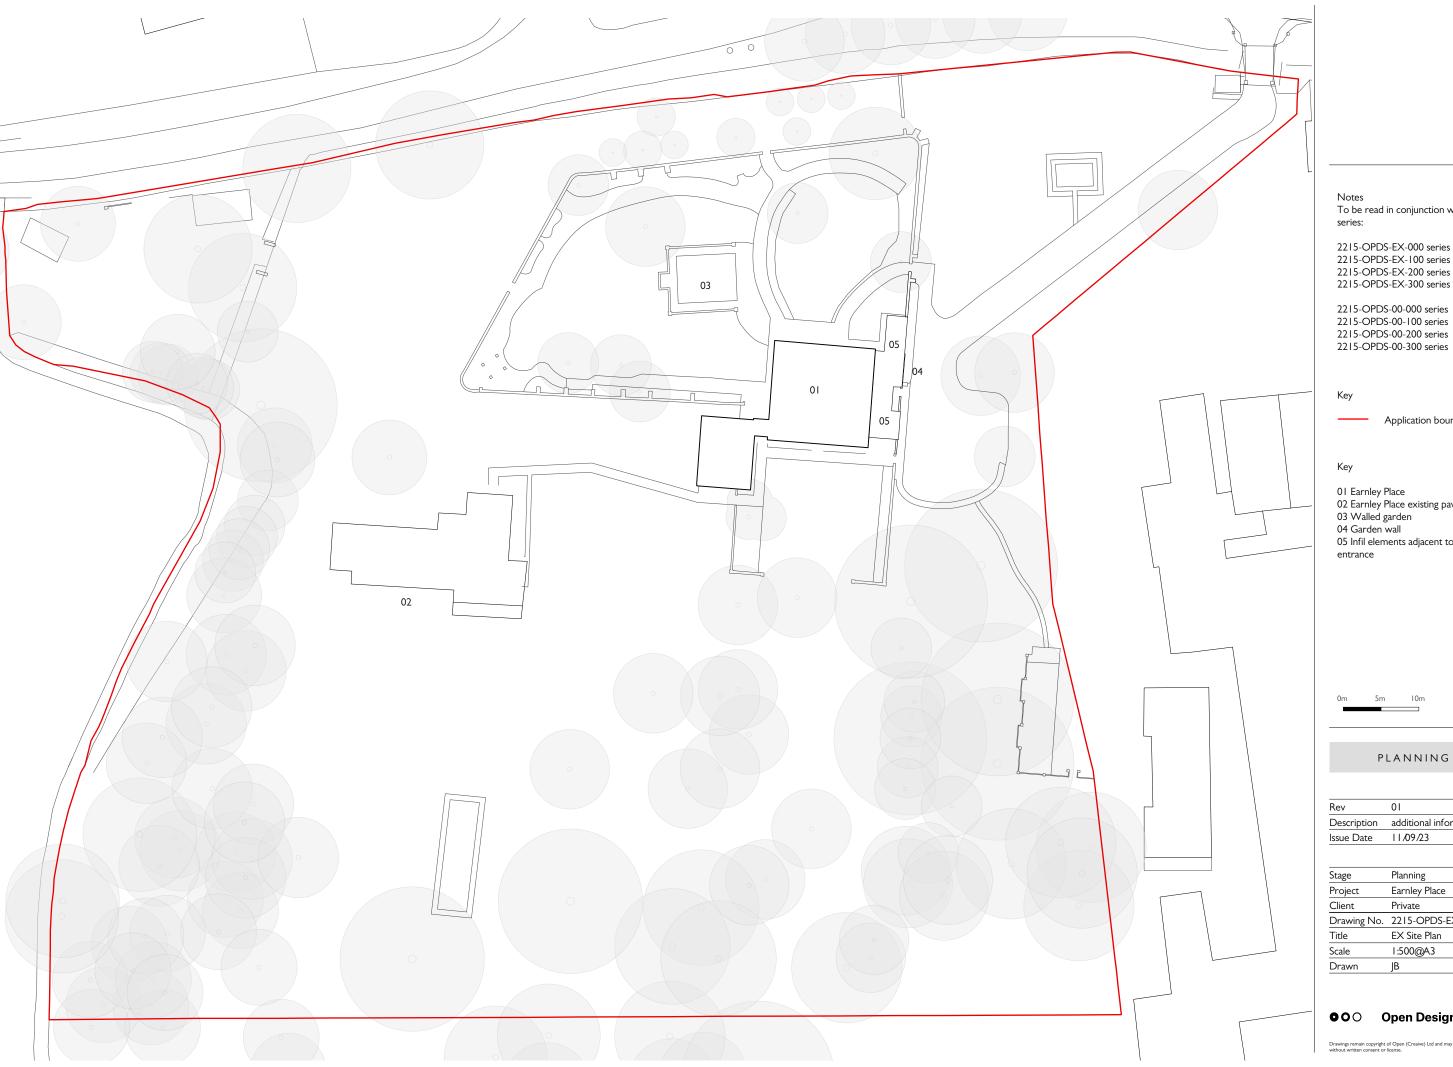

To be read in conjunction with drawing

2215-OPDS-EX-000 series 2215-OPDS-EX-100 series 2215-OPDS-EX-200 series 2215-OPDS-EX-300 series

2215-OPDS-00-000 series 2215-OPDS-00-100 series 2215-OPDS-00-200 series

Application boundary

01 Earnley Place
02 Earnley Place existing pavilion
03 Walled garden
04 Garden wall
05 Infil elements adjacent to side entrance

## PLANNING

| Rev         | 01                     |
|-------------|------------------------|
| Description | additional information |
| Issue Date  | 11.09.23               |

| Stage       | Planning         |
|-------------|------------------|
| Project     | Earnley Place    |
| Client      | Private          |
| Drawing No. | 2215-OPDS-EX-002 |
| Title       | EX Site Plan     |
| Scale       | I:500@A3         |
| Drawn       | JB               |