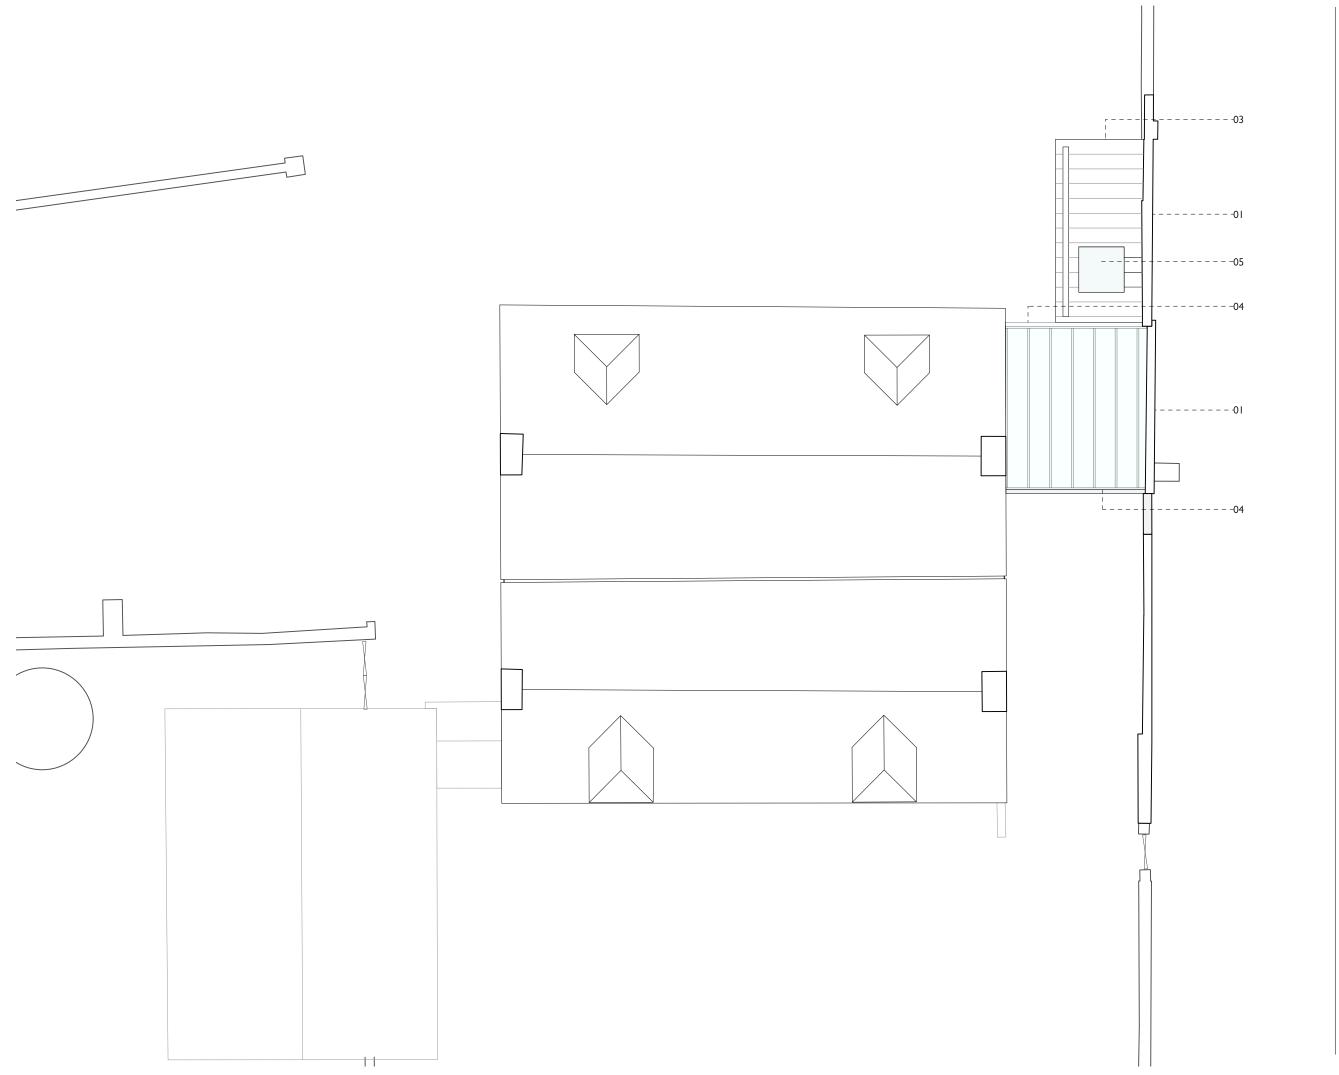

Notes

To be read in conjunction with drawing series:

2215-OPDS-EX-000 series

2215-OPDS-PL-000 series 2215-OPDS-PL-100 series 2215-OPDS-PL-200 series 2215-OPDS-PL-300 series

Key

01 Existing masonry wall

Proposed timber door within existing opening

Proposed zinc cladding

Proposed glazing; minimal aluminium framing

05 Low profile rooflight