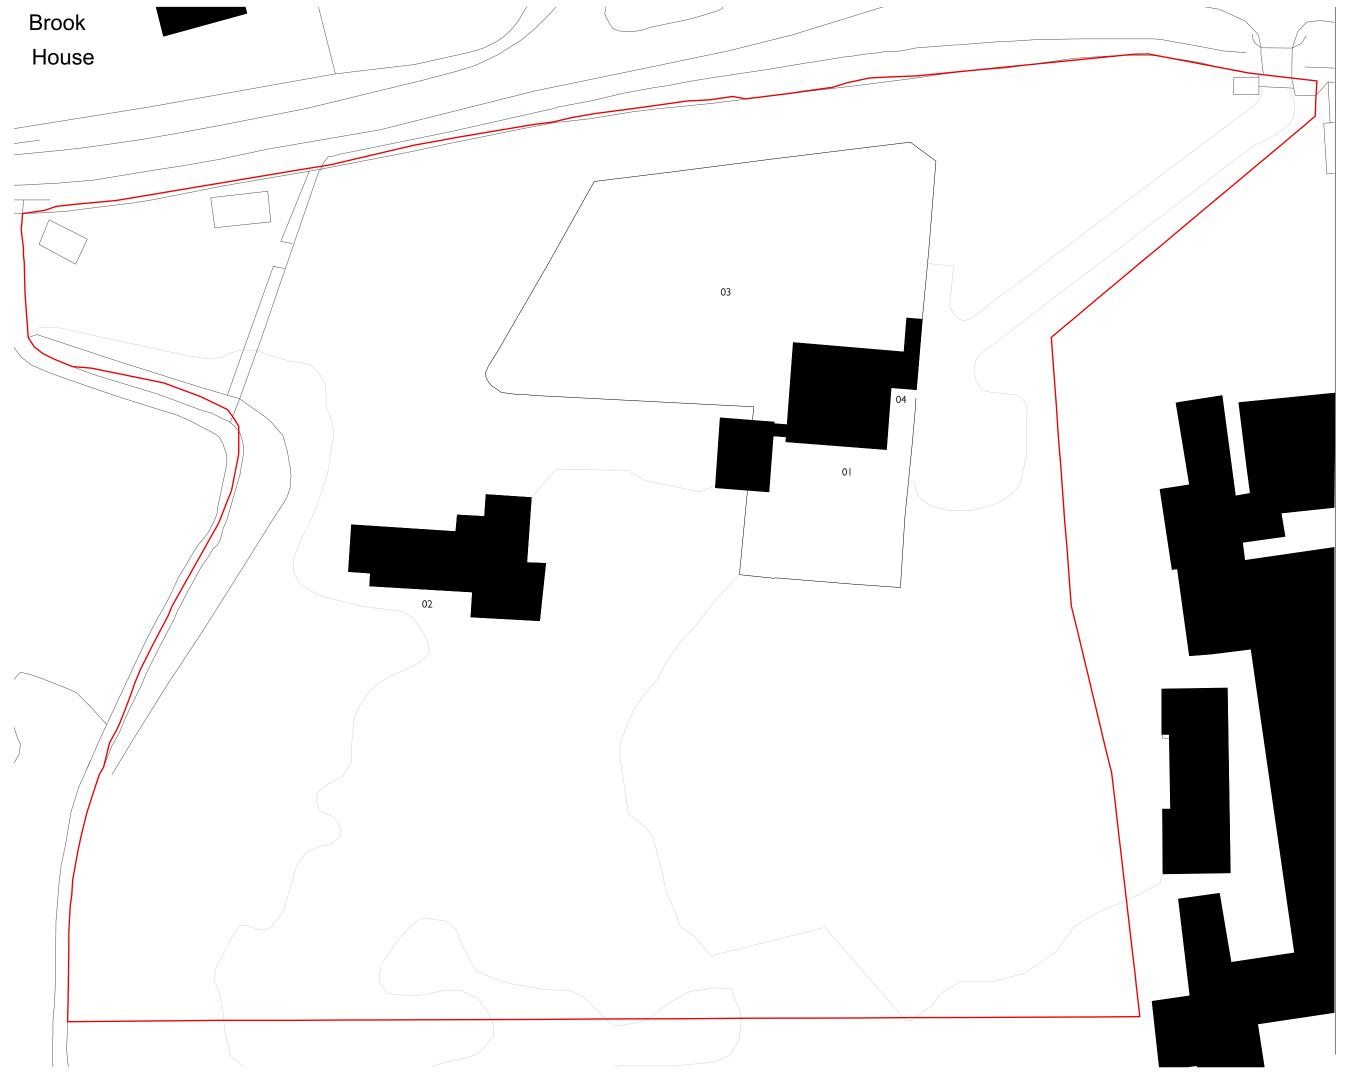

## Key

- 01 Earnley Place 02 Earnley Place existing pavilion 03 Walled garden 04 Proposed replacement infill elements

| 10m |  | 5m | 0m | ل | 0m 5m I0m |
|-----|--|----|----|---|-----------|
|-----|--|----|----|---|-----------|

## PLANNING

| Rev         | -          |
|-------------|------------|
| Description | -          |
| Issue Date  | 05/03/2024 |

| Stage       | Planning         |
|-------------|------------------|
| Project     | Earnley Place    |
| Client      | Private          |
| Drawing No. | 2215-OPDS-PL-001 |
| Title       | Block Plan       |
| Scale       | I:500@A3         |
| Drawn       | JB               |