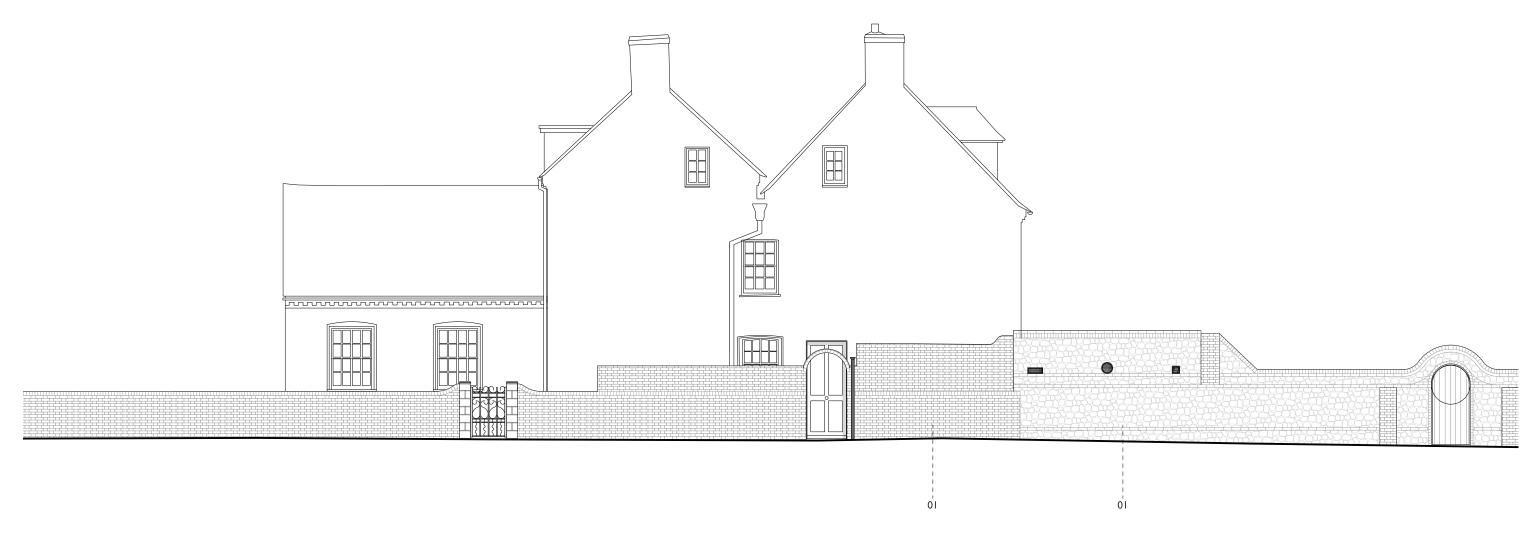

Notes
To be read in conjunction with drawing series:

2215-OPDS-EX-000 series

2215-OPDS-PL-000 series 2215-OPDS-PL-100 series 2215-OPDS-PL-200 series 2215-OPDS-PL-300 series Key

01 Existing masonry wall

O2 Proposed timber door within existing opening

03 Proposed zinc cladding

Proposed glazing; minimal aluminium framing

## PLANNING

| Stage       | Planning            |
|-------------|---------------------|
| Project     | Earnley Place       |
| Client      | Private             |
| Drawing No. | 2215-OPDS-PL-202    |
| Title       | 02 - East Elevation |
| Scale       | 1:100@A3            |
| D           | ID                  |