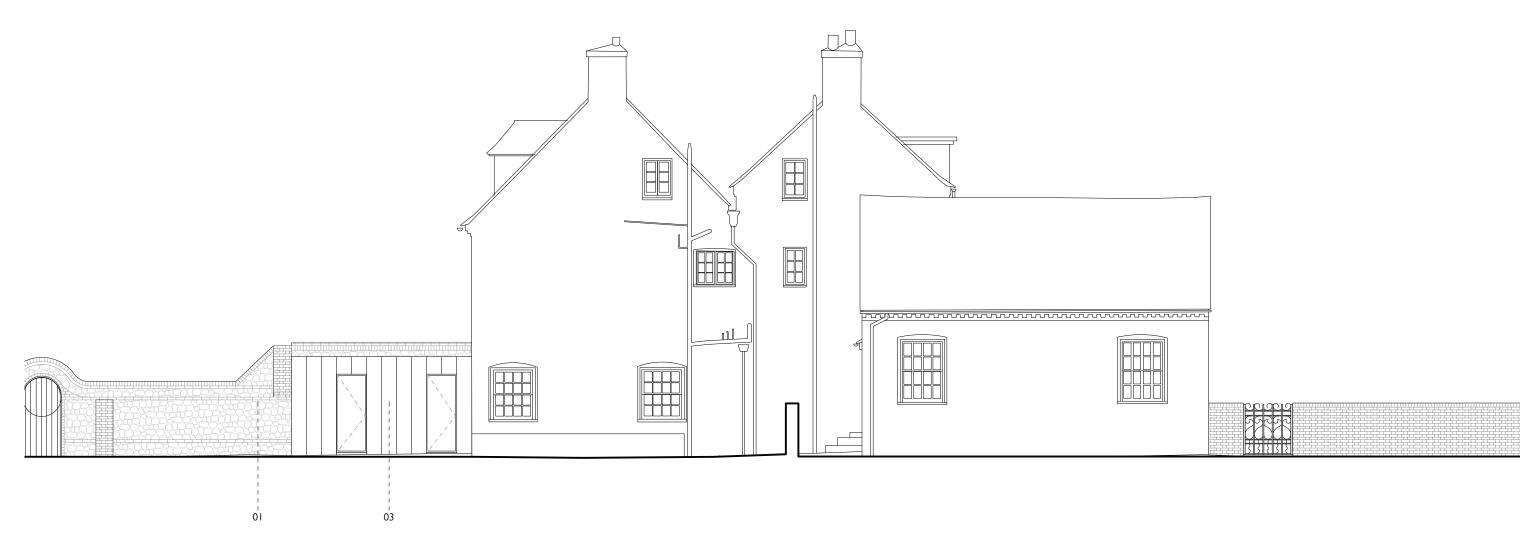

Notes To be read in conjunction with drawing series:

2215-OPDS-EX-000 series

2215-OPDS-PL-000 series 2215-OPDS-PL-100 series

2215-OPDS-PL-200 series 2215-OPDS-PL-300 series Key

01 Existing masonry wall

02 Proposed timber door within existing opening

03 Proposed zinc cladding

04 Proposed glazing; minimal aluminium framing

## PLANNING

| Stage       | Planning            |
|-------------|---------------------|
| Project     | Earnley Place       |
| Client      | Private             |
| Drawing No. | 2215-OPDS-PL-204    |
| Title       | 04 - West Elevation |
| Scale       | 1:100@A3            |
| Drawn       | IB                  |