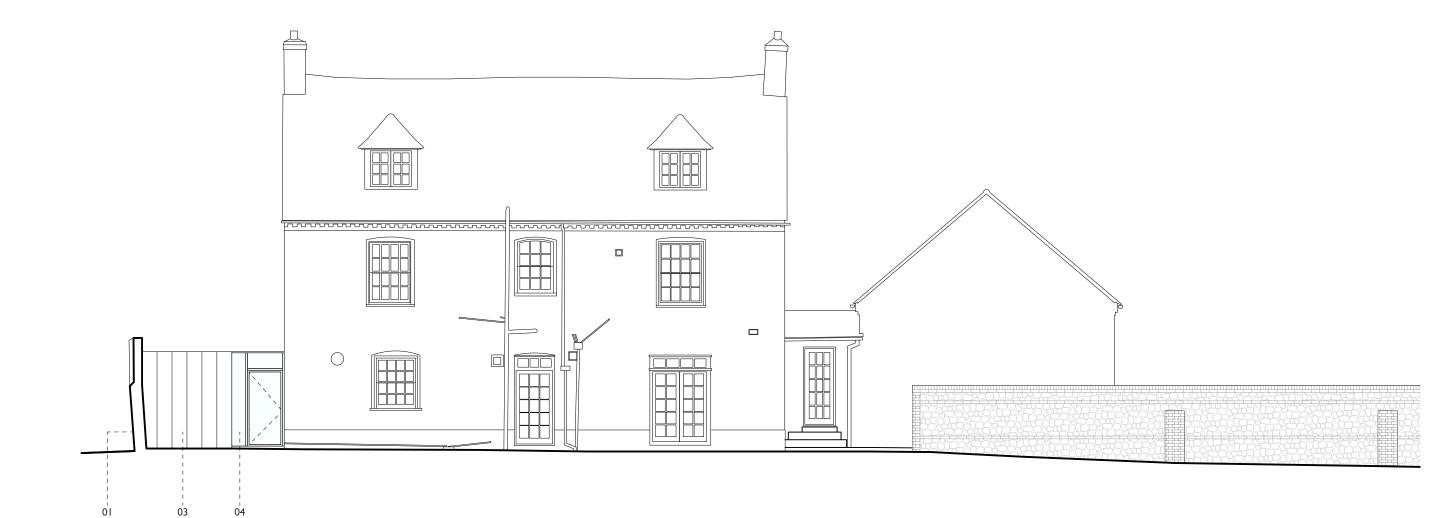

Notes
To be read in conjunction with drawing series:

2215-OPDS-EX-000 series

2215-OPDS-PL-000 series 2215-OPDS-PL-100 series 2215-OPDS-PL-200 series 2215-OPDS-PL-300 series Key

01 Existing masonry wall

O2 Proposed timber door within existing opening

03 Proposed zinc cladding

Proposed glazing; minimal aluminium framing

## PLANNING

| Stage       | Planning             |
|-------------|----------------------|
| Project     | Earnley Place        |
| Client      | Private              |
| Drawing No. | 2215-OPDS-PL-201     |
| Title       | 01 - North Elevation |
| Scale       | 1:100@A3             |
| Drawn       | IB                   |