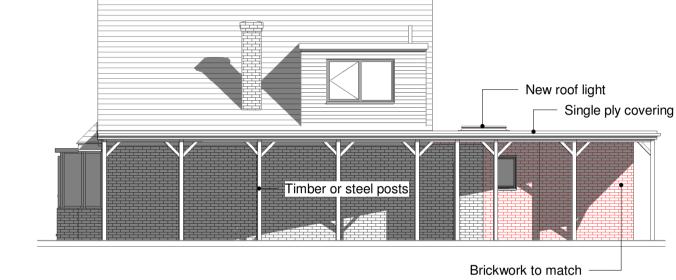

South Elevation Proposed

1:100

North Elevation Proposed

1:100

**6** West Elevation Proposed
1:100

| Pro | ject | Details |
|-----|------|---------|

| Deborah<br>DiStefano              |
|-----------------------------------|
| Extension                         |
| 93 St James<br>Road<br>Chichester |
|                                   |