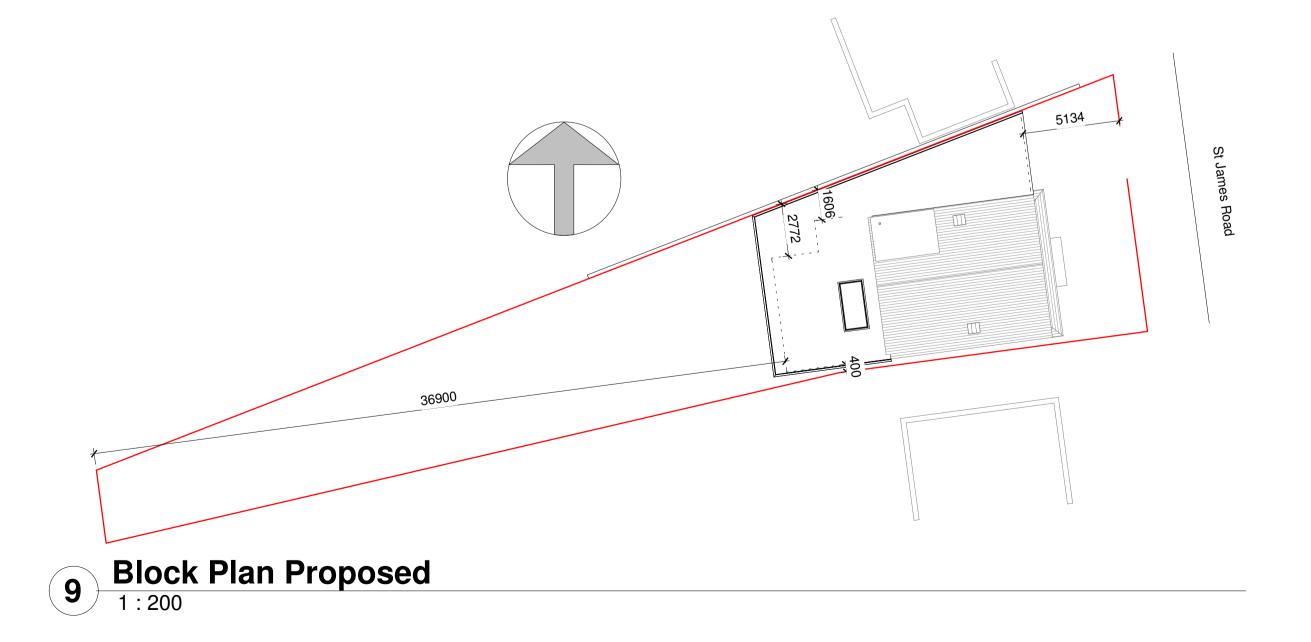

## **Drawing Details**

| Sheet Name | Elevations and |
|------------|----------------|
|            | Block Plan     |

| Drawing number | 204/01       |
|----------------|--------------|
| Stage          | Planning     |
| Date           | 04.10.23     |
| Drawn by       | AP           |
| Scale @ A1     | As indicated |