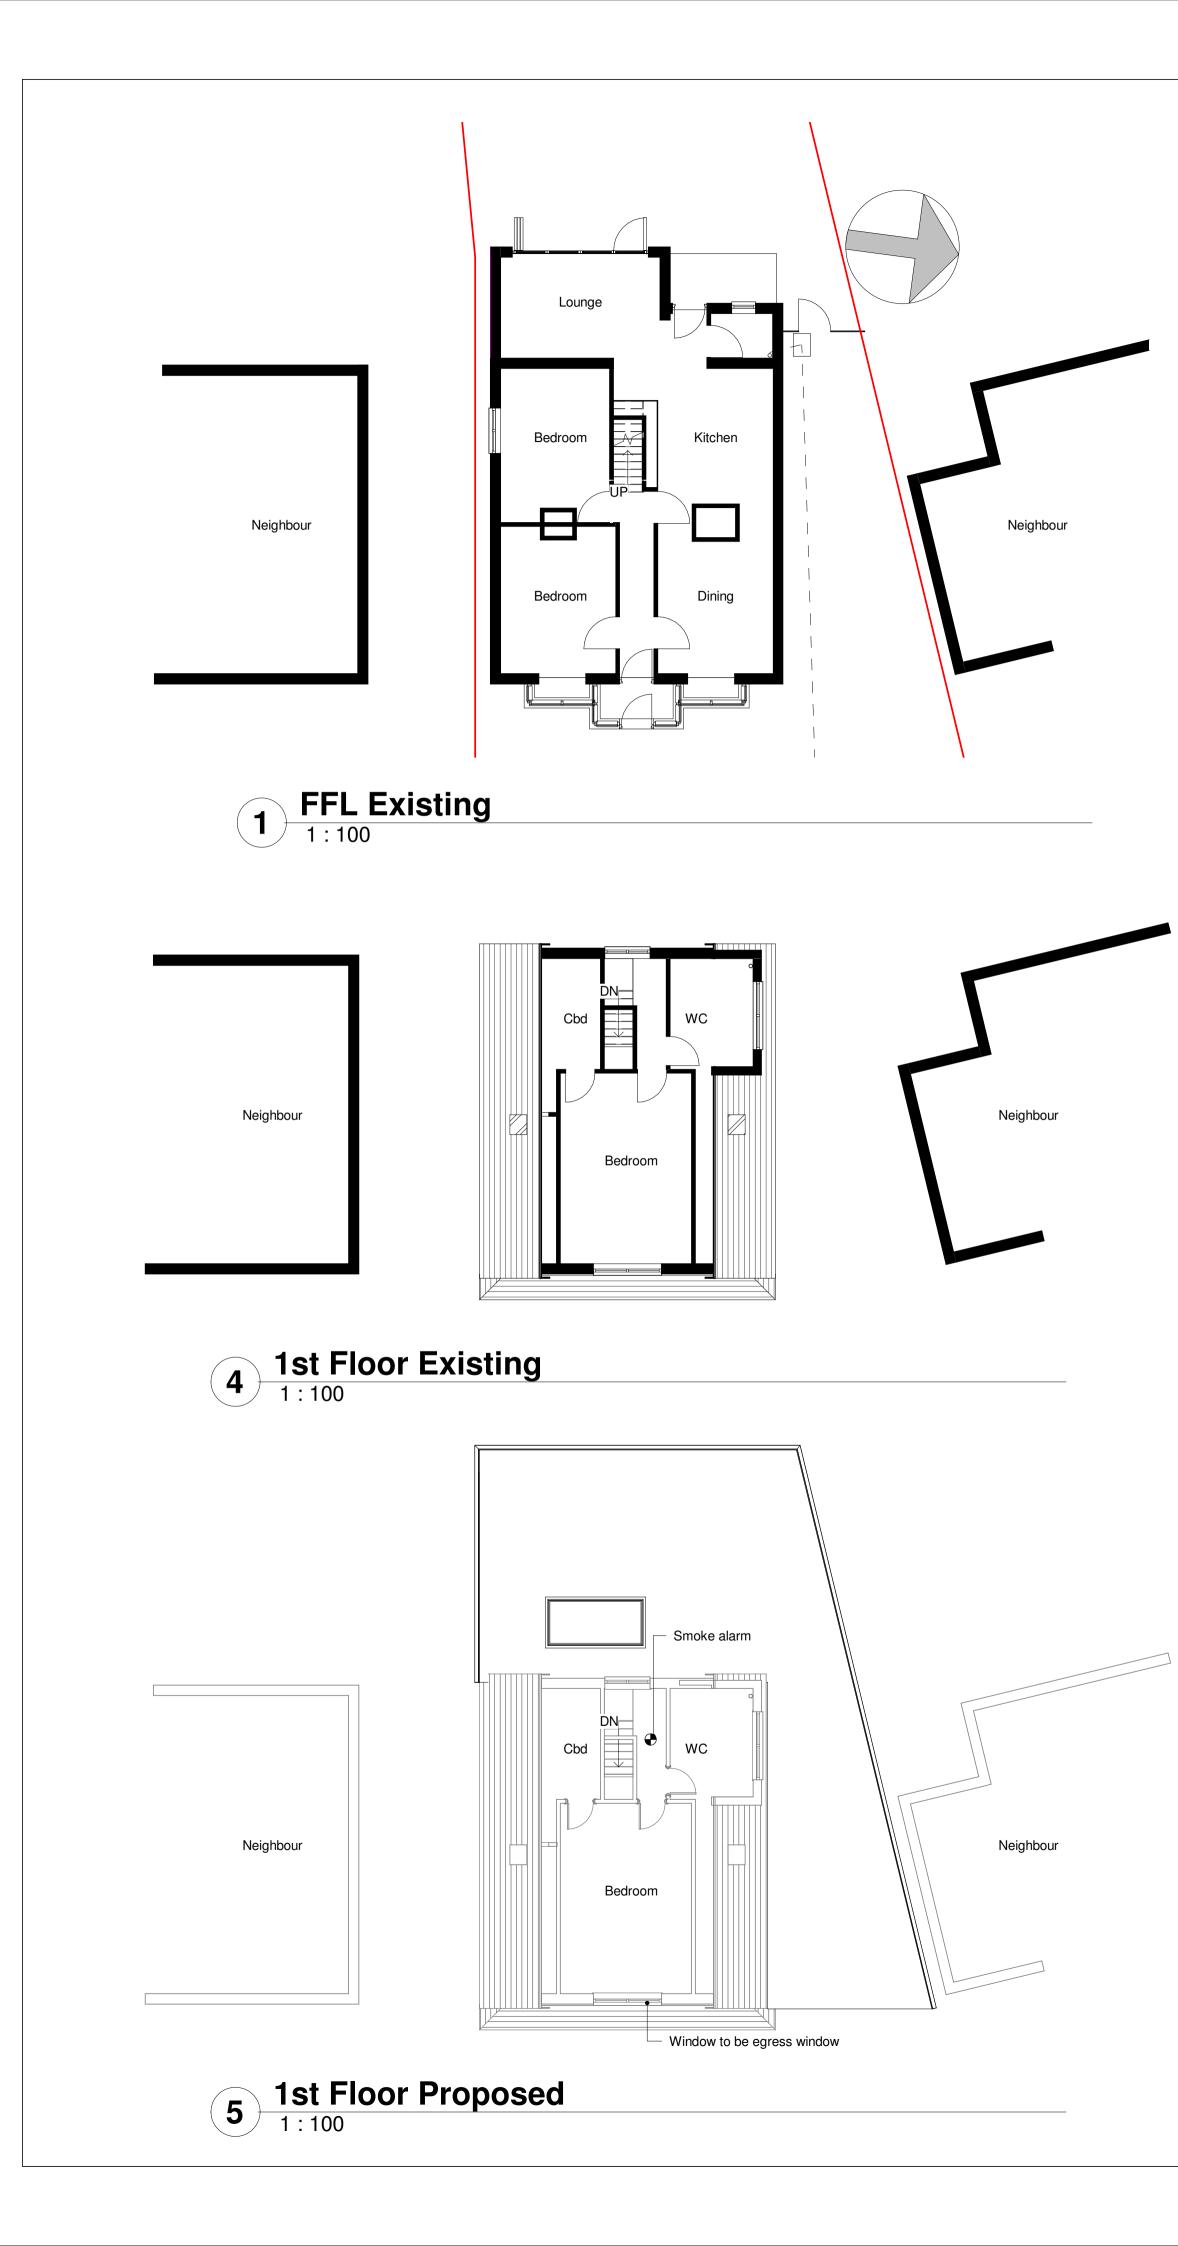

| Client NameDeborah<br>DiStefanoProject NameExtensionClient Address93 St James<br>Road<br>Chichester<br>PO197HRDrawing DetailsNote the second sec | Project Details |                    |   |
|------------------------------------------------------------------------------------------------------------------------------------------------------------------------------------------------------------------------------------------------------------------------------------------------------------------------------------------------------------------------------------------------------------------------------------------------------------------------------------------------------------------------------------------------------------------------------------------------------------------------------------------------------------------------------------------------------------------------------------------------------------------------------------------------------------------------------------------------------------------------------------------------------------------------------------------------------------------------------------------------------------------------------------------------------------------------------------------------------------------------------------------------------------------------------------------------------------------------------------------------------------------------------------------------------------------------------------------------------------------------------------------------------------------------------------------------------------------------------------------------------------------------------------------------------------------------------------------------------------------------------------------------------------------------------------------------------------------------------------------------------------------------------------------------------------------------------------------------------------------------------------------------------------------------------------------------------------------------------------------------------------------|-----------------|--------------------|---|
| Client Address93 St James<br>Road<br>Chichester<br>PO197HRDrawing DetailsFloor PlansSheet NameFloor PlansDrawing number204/02StagePlanning<br>DateDate04.10.23Drawn byAPScale @ A1As indicatedRevisions                                                                                                                                                                                                                                                                                                                                                                                                                                                                                                                                                                                                                                                                                                                                                                                                                                                                                                                                                                                                                                                                                                                                                                                                                                                                                                                                                                                                                                                                                                                                                                                                                                                                                                                                                                                                          | Client Name     |                    |   |
| Road<br>Chichester<br>PO197HRDrawing DetailsSheet NameFloor PlansDrawing number204/02StagePlanningDate04.10.23Drawn byAPScale @ A1As indicatedRevisions012344Scale Bar 1:50                                                                                                                                                                                                                                                                                                                                                                                                                                                                                                                                                                                                                                                                                                                                                                                                                                                                                                                                                                                                                                                                                                                                                                                                                                                                                                                                                                                                                                                                                                                                                                                                                                                                                                                                                                                                                                      | Project Name    | Extension          |   |
| Sheet Name Floor Plans   Drawing number 204/02   Stage Planning   Date 04.10.23   Drawn by AP   Scale @ A1 As indicated   Revisions                                                                                                                                                                                                                                                                                                                                                                                                                                                                                                                                                                                                                                                                                                                                                                                                                                                                                                                                                                                                                                                                                                                                                                                                                                                                                                                                                                                                                                                                                                                                                                                                                                                                                                                                                                                                                                                                              | Client Address  | Road<br>Chichester |   |
| Drawing number       204/02         Stage       Planning         Date       04.10.23         Drawn by       AP         Scale @ A1       As indicated         Revisions                                                                                                                                                                                                                                                                                                                                                                                                                                                                                                                                                                                                                                                                                                                                                                                                                                                                                                                                                                                                                                                                                                                                                                                                                                                                                                                                                                                                                                                                                                                                                                                                                                                                                                                                                                                                                                           | Drawing Details |                    |   |
| StagePlanningDate04.10.23Drawn byAPScale @ A1As indicatedRevisions01234Scale Bar 1:50                                                                                                                                                                                                                                                                                                                                                                                                                                                                                                                                                                                                                                                                                                                                                                                                                                                                                                                                                                                                                                                                                                                                                                                                                                                                                                                                                                                                                                                                                                                                                                                                                                                                                                                                                                                                                                                                                                                            | Sheet Name      | Floor Plans        |   |
| Date       04.10.23         Drawn by       AP         Scale @ A1       As indicated         Revisions                                                                                                                                                                                                                                                                                                                                                                                                                                                                                                                                                                                                                                                                                                                                                                                                                                                                                                                                                                                                                                                                                                                                                                                                                                                                                                                                                                                                                                                                                                                                                                                                                                                                                                                                                                                                                                                                                                            | Drawing number  | 204/02             |   |
| Drawn by AP   Scale @ A1 As indicated     Revisions     0 1   2 3   4   Scale Bar 1:50                                                                                                                                                                                                                                                                                                                                                                                                                                                                                                                                                                                                                                                                                                                                                                                                                                                                                                                                                                                                                                                                                                                                                                                                                                                                                                                                                                                                                                                                                                                                                                                                                                                                                                                                                                                                                                                                                                                           | Stage           | Planning           |   |
| Scale @ A1 As indicated     Revisions     0 1   2 3   4   Scale Bar 1:50                                                                                                                                                                                                                                                                                                                                                                                                                                                                                                                                                                                                                                                                                                                                                                                                                                                                                                                                                                                                                                                                                                                                                                                                                                                                                                                                                                                                                                                                                                                                                                                                                                                                                                                                                                                                                                                                                                                                         | Date            | 04.10.23           |   |
| Revisions           0         1         2         3         4         4           Scale Bar 1:50         3         4         4         4                                                                                                                                                                                                                                                                                                                                                                                                                                                                                                                                                                                                                                                                                                                                                                                                                                                                                                                                                                                                                                                                                                                                                                                                                                                                                                                                                                                                                                                                                                                                                                                                                                                                                                                                                                                                                                                                         | Drawn by        | AP                 |   |
| Scale Bar 1:50                                                                                                                                                                                                                                                                                                                                                                                                                                                                                                                                                                                                                                                                                                                                                                                                                                                                                                                                                                                                                                                                                                                                                                                                                                                                                                                                                                                                                                                                                                                                                                                                                                                                                                                                                                                                                                                                                                                                                                                                   | Revisions       |                    |   |
| 0 5                                                                                                                                                                                                                                                                                                                                                                                                                                                                                                                                                                                                                                                                                                                                                                                                                                                                                                                                                                                                                                                                                                                                                                                                                                                                                                                                                                                                                                                                                                                                                                                                                                                                                                                                                                                                                                                                                                                                                                                                              |                 |                    |   |
| Scale Bar 1:100                                                                                                                                                                                                                                                                                                                                                                                                                                                                                                                                                                                                                                                                                                                                                                                                                                                                                                                                                                                                                                                                                                                                                                                                                                                                                                                                                                                                                                                                                                                                                                                                                                                                                                                                                                                                                                                                                                                                                                                                  |                 | 2 3 4              | Ę |