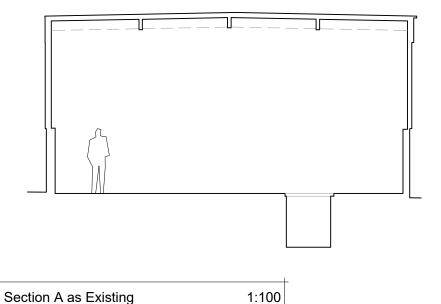

Drawing No;A1589-30 Date; Sept 2021 Scale; 1:100 @ A3 PLANNING

Existing and Proposed Section A

Proposed Conversion of Existing Building Fieldings, Stoneheap Road, East Studdal, CT15 5BU