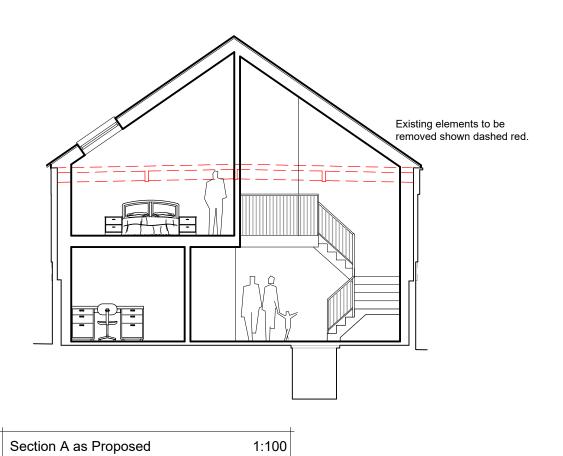

Drawing No;A1589-30 Date; Sept 2021 Scale; 1:100 @ A3 PLANNING

Existing and Proposed Section A

Proposed Conversion of Existing Building Fieldings, Stoneheap Road, East Studdal, CT15 5BU