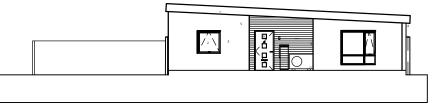

NORTH WEST ELEVATION

SOUTH WEST ELEVATION

Black facia and soffit uPVC Windows - Grey externally Thru Coloured Render - White Guttering hidden with upvc black downpipes Hardieplank feature weatherboarding Grey composite front door Existing Brickwork