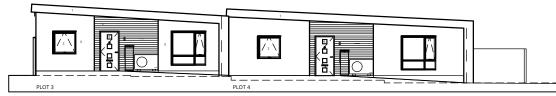

NORTH WEST ELEVATION

SOUTH WEST ELEVATION

Black facia and soffit uPVC Windows - Grey externally Thru Coloured Render - White Guttering hidden with upvc black downpipes Hardieplank feature weatherboarding Grey composite front door Existing Brickwork