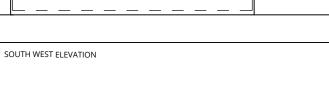

NORTH WEST ELEVATION

SOUTH WEST ELEVATION

Black facia and soffit uPVC Windows - Grey externally Thru Coloured Render - White Guttering hidden with upvc black downpipes Hardieplank feature weatherboarding Grey composite front door Existing Brickwork