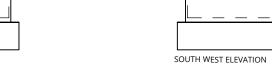

NORTH WEST ELEVATION

SOUTH WEST ELEVATION

Black facia and soffit uPVC Windows - Grey externally Thru Coloured Render - White Guttering hidden with upvc black downpipes Hardieplank feature weatherboarding Grey composite front door Existing Brickwork