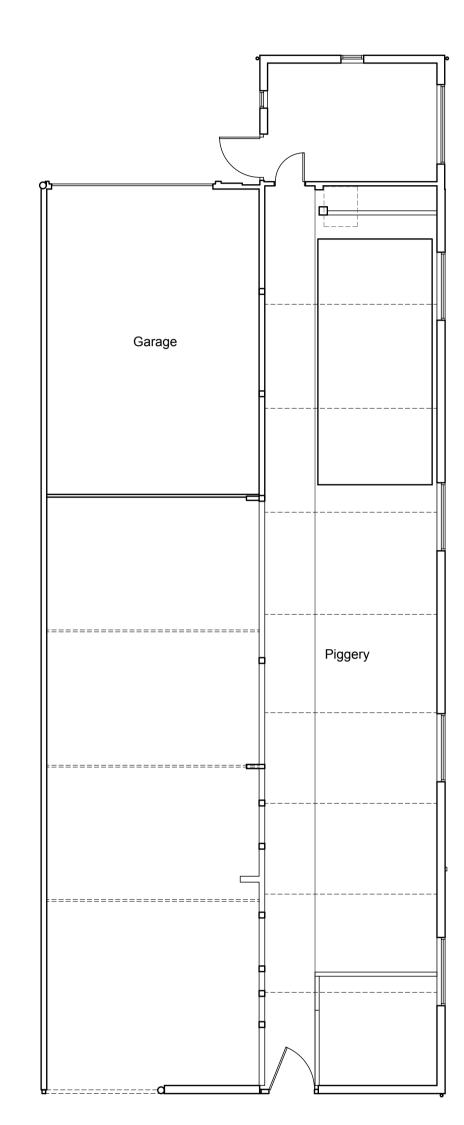

Garage / Piggery - Ground Floor Plan as Existing

Garage / Piggery - South Elevation as Existing

Garage / Piggery - South Elevation as Existing

| 10 m |   |   |   |   |   |   |  |     |          |
|------|---|---|---|---|---|---|--|-----|----------|
|      |   |   |   |   |   |   |  |     |          |
|      |   |   |   |   |   |   |  |     |          |
|      |   |   |   |   |   |   |  |     |          |
| 72   |   |   |   |   |   |   |  |     |          |
| 4    |   |   |   |   |   |   |  |     |          |
| n    |   |   |   |   |   |   |  |     |          |
| N    |   |   |   |   |   |   |  |     |          |
| ~    |   |   |   |   |   |   |  |     |          |
| 0    |   |   | 2 |   |   |   |  | 4.0 |          |
|      | 0 | 1 | 2 | 3 | 4 | 5 |  | 1(  | ) metres |