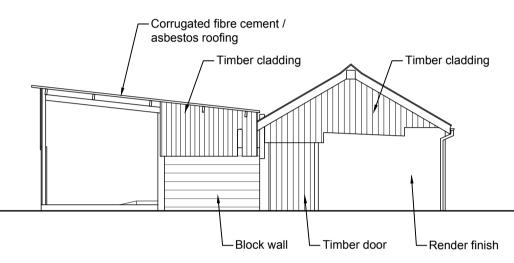

Garage / Piggery - Ground Floor Plan as Existing

Garage / Piggery - South Elevation as Existing

Garage / Piggery - South Elevation as Existing

| 10 m |   |   |   |   |   |   |  |     |          |
|------|---|---|---|---|---|---|--|-----|----------|
|      |   |   |   |   |   |   |  |     |          |
|      |   |   |   |   |   |   |  |     |          |
|      |   |   |   |   |   |   |  |     |          |
| 72   |   |   |   |   |   |   |  |     |          |
| 4    |   |   |   |   |   |   |  |     |          |
| n    |   |   |   |   |   |   |  |     |          |
| N    |   |   |   |   |   |   |  |     |          |
| ~    |   |   |   |   |   |   |  |     |          |
| 0    |   |   | 2 |   |   |   |  | 4.0 |          |
|      | 0 | 1 | 2 | 3 | 4 | 5 |  | 1(  | ) metres |