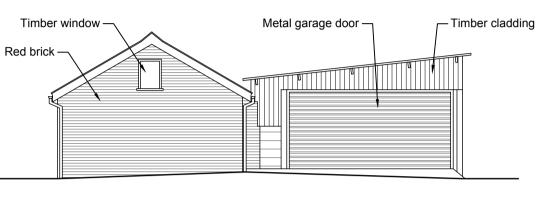

Garage / Piggery - Ground Floor Plan as Existing

Garage / Piggery - South Elevation as Existing

Garage / Piggery - South Elevation as Existing

| 10 m |   |   |   |   |   |   |  |     |          |
|------|---|---|---|---|---|---|--|-----|----------|
|      |   |   |   |   |   |   |  |     |          |
|      |   |   |   |   |   |   |  |     |          |
|      |   |   |   |   |   |   |  |     |          |
| 72   |   |   |   |   |   |   |  |     |          |
| 4    |   |   |   |   |   |   |  |     |          |
| n    |   |   |   |   |   |   |  |     |          |
| N    |   |   |   |   |   |   |  |     |          |
| ~    |   |   |   |   |   |   |  |     |          |
| 0    |   |   | 2 |   |   |   |  | 4.0 |          |
|      | 0 | 1 | 2 | 3 | 4 | 5 |  | 1(  | ) metres |