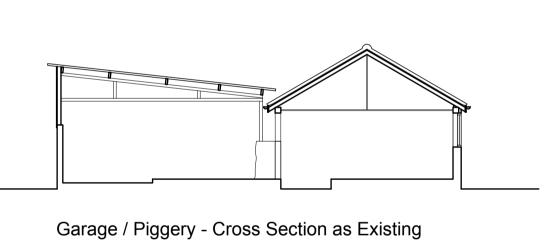

Garage / Piggery - Ground Floor Plan as Existing

Garage / Piggery - South Elevation as Existing

Garage / Piggery - South Elevation as Existing

| 10 m |   |   |   |   |   |   |  |     |          |
|------|---|---|---|---|---|---|--|-----|----------|
|      |   |   |   |   |   |   |  |     |          |
|      |   |   |   |   |   |   |  |     |          |
|      |   |   |   |   |   |   |  |     |          |
| 72   |   |   |   |   |   |   |  |     |          |
| 4    |   |   |   |   |   |   |  |     |          |
| n    |   |   |   |   |   |   |  |     |          |
| N    |   |   |   |   |   |   |  |     |          |
| ~    |   |   |   |   |   |   |  |     |          |
| 0    |   |   | 2 |   |   |   |  | 4.0 |          |
|      | 0 | 1 | 2 | 3 | 4 | 5 |  | 1(  | ) metres |