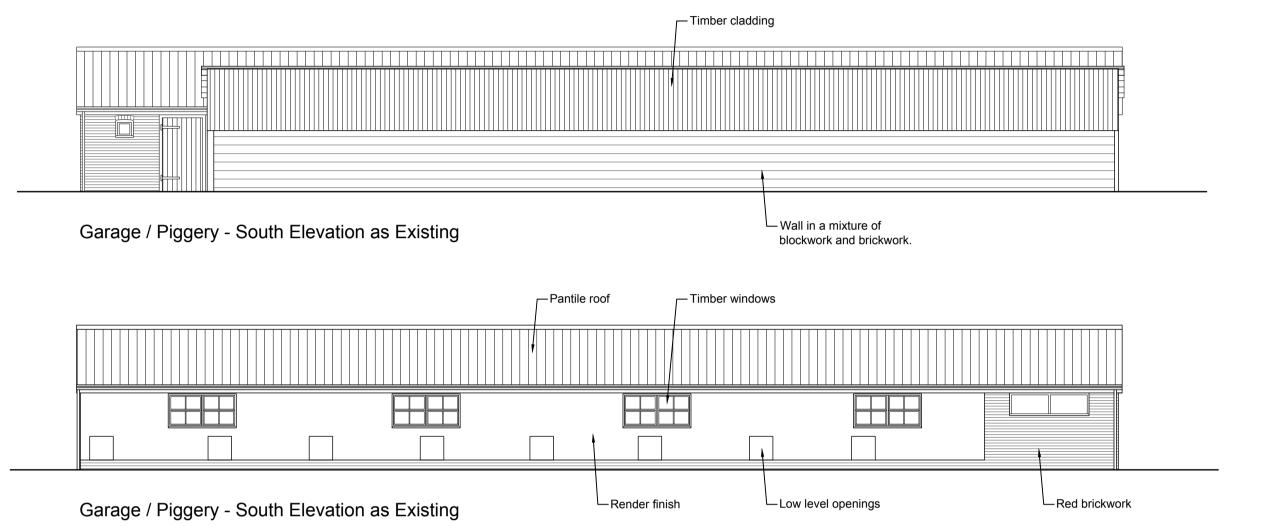

Garage / Piggery - Ground Floor Plan as Existing

Garage / Piggery - South Elevation as Existing

Garage / Piggery - South Elevation as Existing

| 10 m |   |   |   |   |   |   |  |     |          |
|------|---|---|---|---|---|---|--|-----|----------|
|      |   |   |   |   |   |   |  |     |          |
|      |   |   |   |   |   |   |  |     |          |
|      |   |   |   |   |   |   |  |     |          |
| 72   |   |   |   |   |   |   |  |     |          |
| 4    |   |   |   |   |   |   |  |     |          |
| n    |   |   |   |   |   |   |  |     |          |
| N    |   |   |   |   |   |   |  |     |          |
| ~    |   |   |   |   |   |   |  |     |          |
| 0    |   |   | 2 |   |   |   |  | 4.0 |          |
|      | 0 | 1 | 2 | 3 | 4 | 5 |  | 1(  | ) metres |