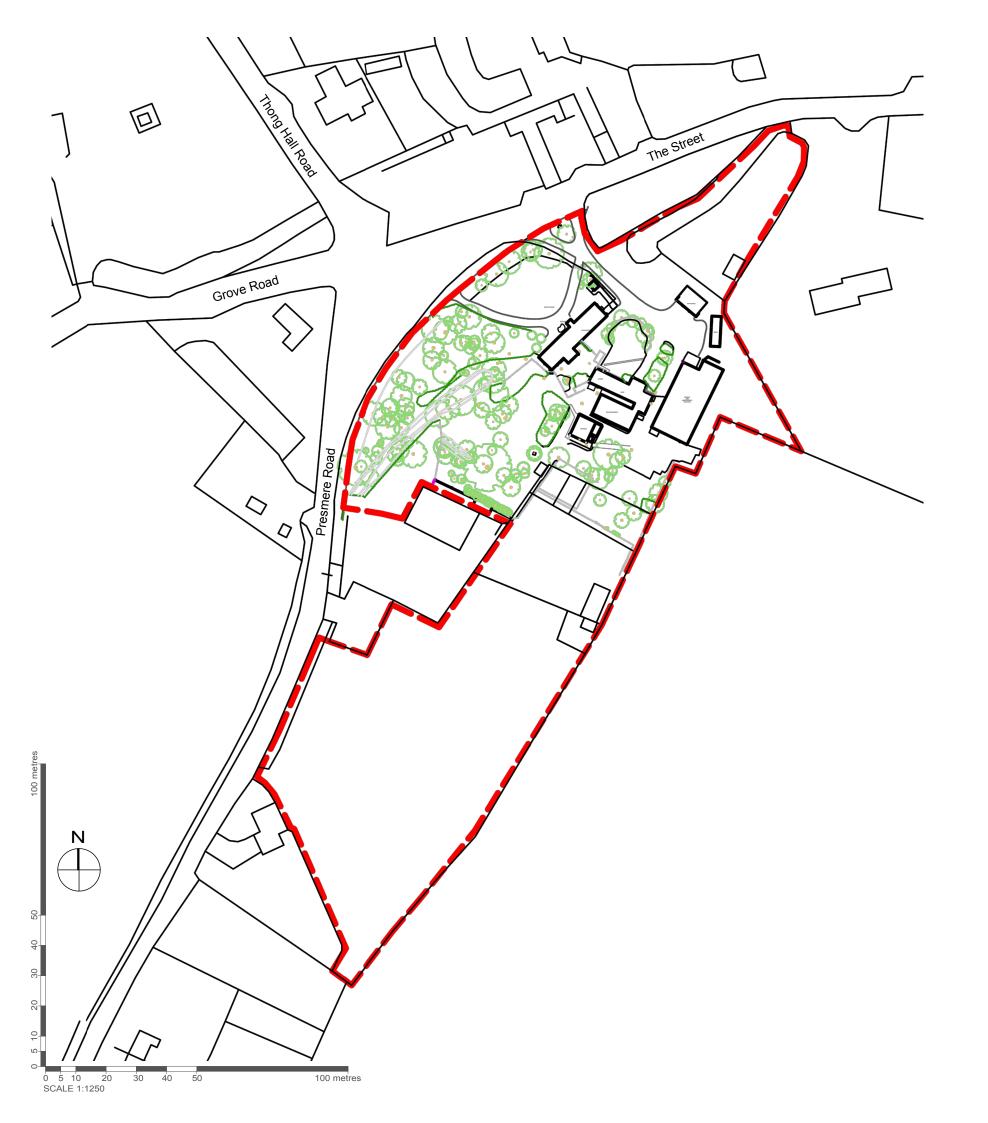

| Date Revision   | Description                                                  |           | Drawn Checked |
|-----------------|--------------------------------------------------------------|-----------|---------------|
|                 |                                                              |           |               |
| Project:        | Green Farm, Pettistree, Suffolk, IP13 OHU                    |           |               |
| Client:         | Rebecca & Nic Lucking c/o Chapel Properties (Woodbridge) Ltd |           |               |
| Drawing Title:  | Site Location Plan                                           |           |               |
| Drawing Number: | PW1381-PL06                                                  |           |               |
| Drawing Status: | Planning                                                     | Drawn By: | AAB           |
| Scale:          | 1:1250 (at A3)                                               | Date:     | Mar 2024      |
|                 |                                                              |           |               |