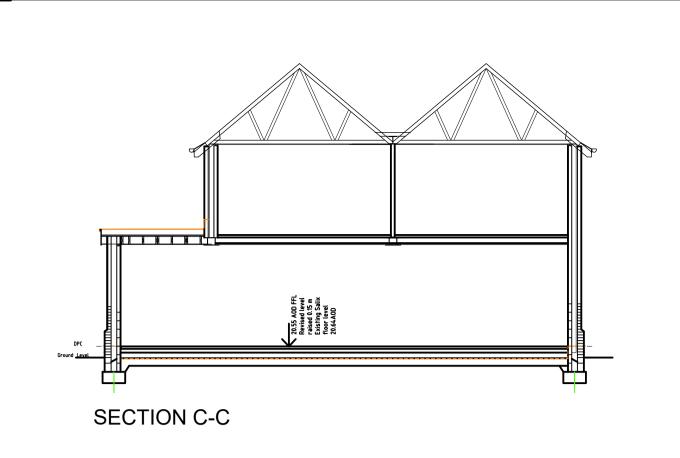

## Revisions:

| 1 (0 / 131011 | <del></del>                                                                                                                                                               |
|---------------|---------------------------------------------------------------------------------------------------------------------------------------------------------------------------|
| Dated:        | Description:                                                                                                                                                              |
| A 1.02.2024   | Plan layout updated to clients requirements.                                                                                                                              |
| mover closer  | window width increased; GF windows to chimney location<br>to chimney; Ground Floor level raised by 150 mm; with<br>80 mm height increase to roof/ridge heights throughout |
| С             |                                                                                                                                                                           |
|               |                                                                                                                                                                           |