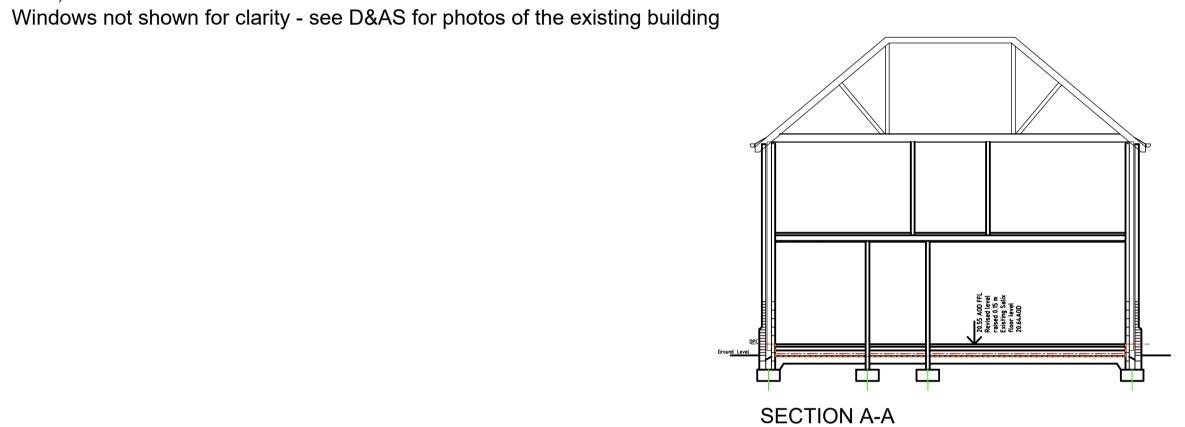

SECTION B-B Scale: 1:100

**Existing North Elevation** 

**Existing South Elevation** 

Brick, Concrete Tiled Roof

**Existing Materials:** 

Scale: 1:100 

**Existing East Elevation** 

Proposed South Elevation Scale: 1:100