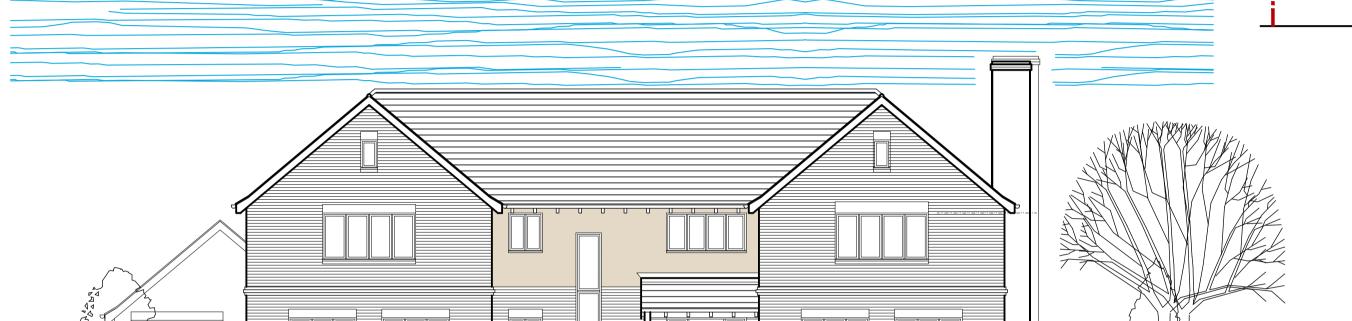

SECTION B-B Scale: 1:100

**Existing North Elevation** 

**Existing South Elevation** 

Brick, Concrete Tiled Roof

**Existing Materials:** 

Scale: 1:100 

**Existing East Elevation** 

Proposed South Elevation Scale: 1:100