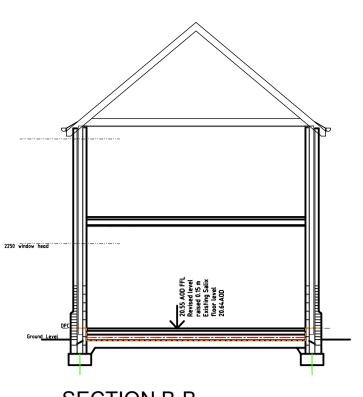

## Revisions:

| 1 (0 / 131011 | <del></del>                                                                                                                                                               |
|---------------|---------------------------------------------------------------------------------------------------------------------------------------------------------------------------|
| Dated:        | Description:                                                                                                                                                              |
| A 1.02.2024   | Plan layout updated to clients requirements.                                                                                                                              |
| mover closer  | window width increased; GF windows to chimney location<br>to chimney; Ground Floor level raised by 150 mm; with<br>80 mm height increase to roof/ridge heights throughout |
| С             |                                                                                                                                                                           |
|               |                                                                                                                                                                           |