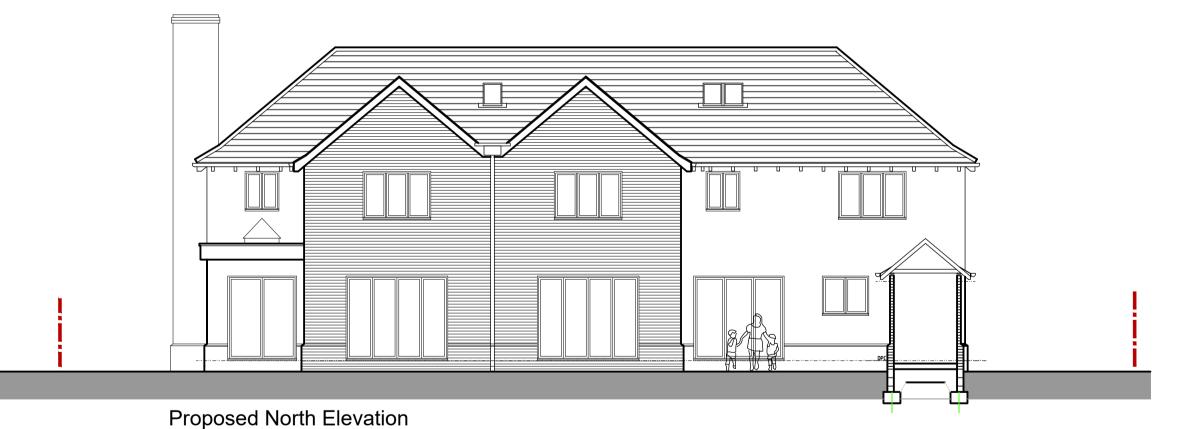

SECTION B-B Scale: 1:100



**Existing North Elevation** 

**Existing South Elevation** 

Brick, Concrete Tiled Roof

**Existing Materials:** 





Scale: 1:100 

**Existing East Elevation** 



Proposed South Elevation Scale: 1:100







Proposed West Elevation - with garage & link





Proposed West Elevation - No Garage or link

Proposed Materials:

Brickwork - Imperial 272 - www.imperialbricks.co.uk Applies to dentile course & soldier course

3 course soldiers course

3 no: course dentile course - projecting brick detailing

Flemish bond brickwork

Slates - SSQ DelCarmen - www.ssqgroup.com

Cills - Stone slip - www.addstone.co.uk

Render - K Render - Sterling white www.k-rend.co.uk

Windows - Pre-finished timber flush frames - Colour White

This drawing and any design shown upon it are the exclusive copyright of: Ian Garrett Building Design Limited, UK. No other person may used this design for any purpose, without prior written permission or discharge being received from in a written form from :- Ian Garrett Building Design Limited, UK the copyright holder.

This d