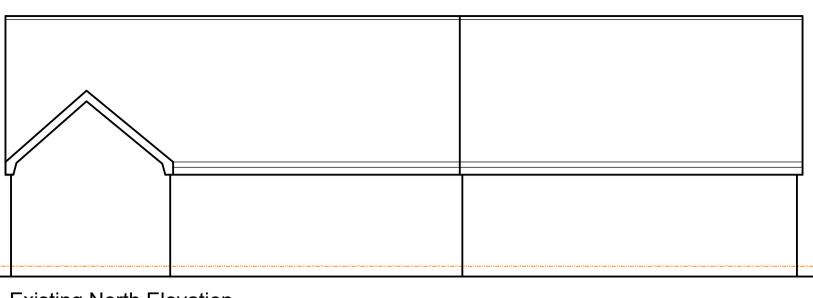

SECTION B-B Scale: 1:100

**Existing North Elevation** 

**Existing South Elevation** 

Brick, Concrete Tiled Roof

**Existing Materials:** 

Scale: 1:100 

**Existing East Elevation** 

Proposed South Elevation Scale: 1:100