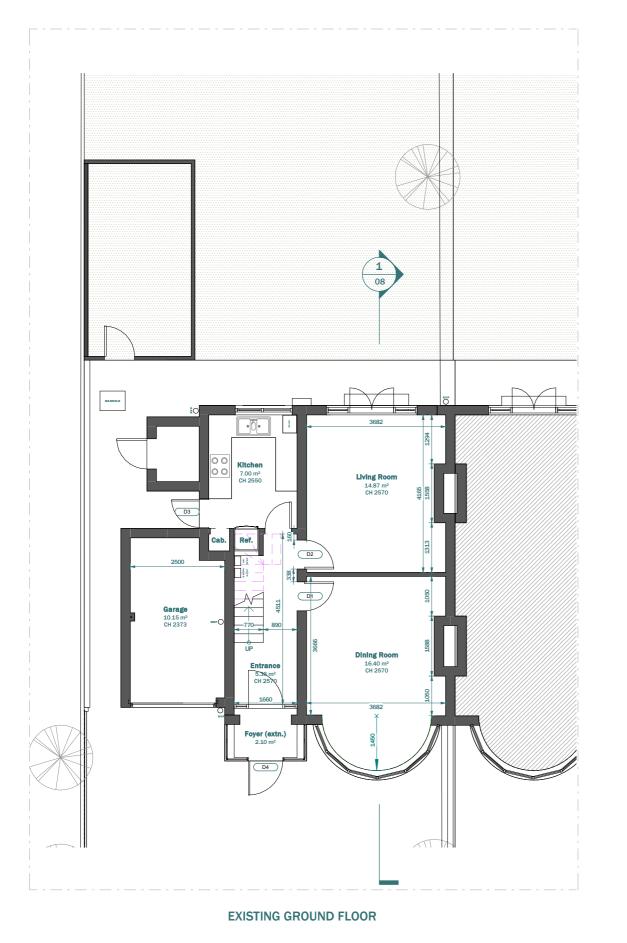

PROPOSED GROUND FLOOR

## LEGEND:

**EXISTING WALL** 

PROPOSED WALL DEMOLISHED LINE

INVISIBLE LINE

1.5

Scale 1:100 @A3

Scale 1:50 @A3

Battersea
London SW11 3SX
Tel (0208) 288 8950 Fax (0871) 918 2798
www.extensionarchitecture.co.uk