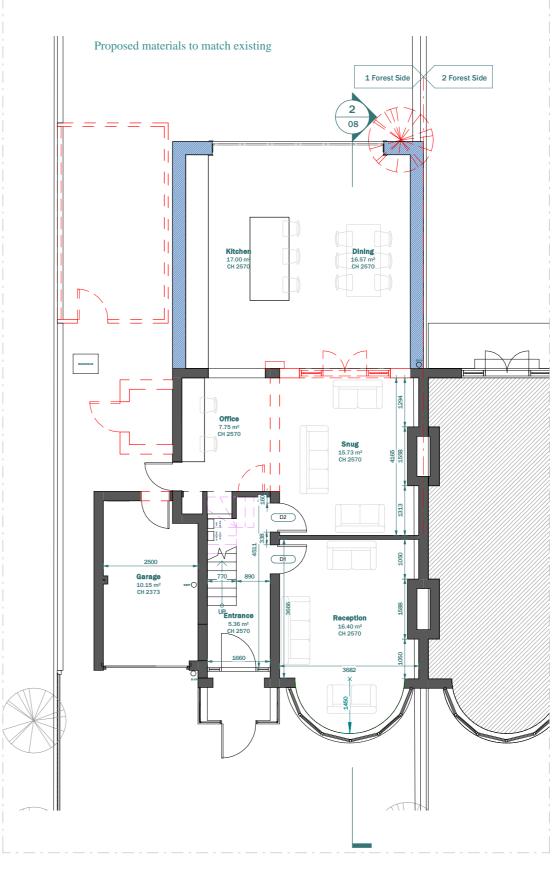

PROPOSED GROUND FLOOR

## LEGEND:

**EXISTING WALL** 

PROPOSED WALL DEMOLISHED LINE

INVISIBLE LINE

1.5

Scale 1:100 @A3

Scale 1:50 @A3

Battersea
London SW11 3SX
Tel (0208) 288 8950 Fax (0871) 918 2798
www.extensionarchitecture.co.uk