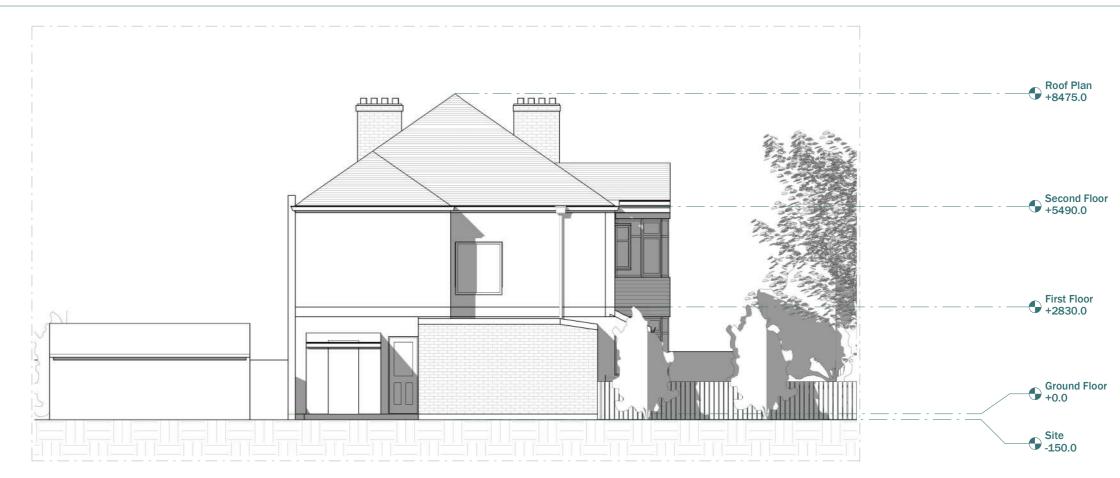

## **EXISTING LEFT ELEVATION**

This drawing is prepared solely for design and planning submission purposes. It is not intended or suitable for either building regulations or construction purposes and should not be used for such. All dimension shall be check and confirmed with site rep. and any discrepancies between the drawings and site shall be reported to PM. This drawing to be read in conjunction with engineers specification and details. For construction information please refer to all drawings and specification of works.