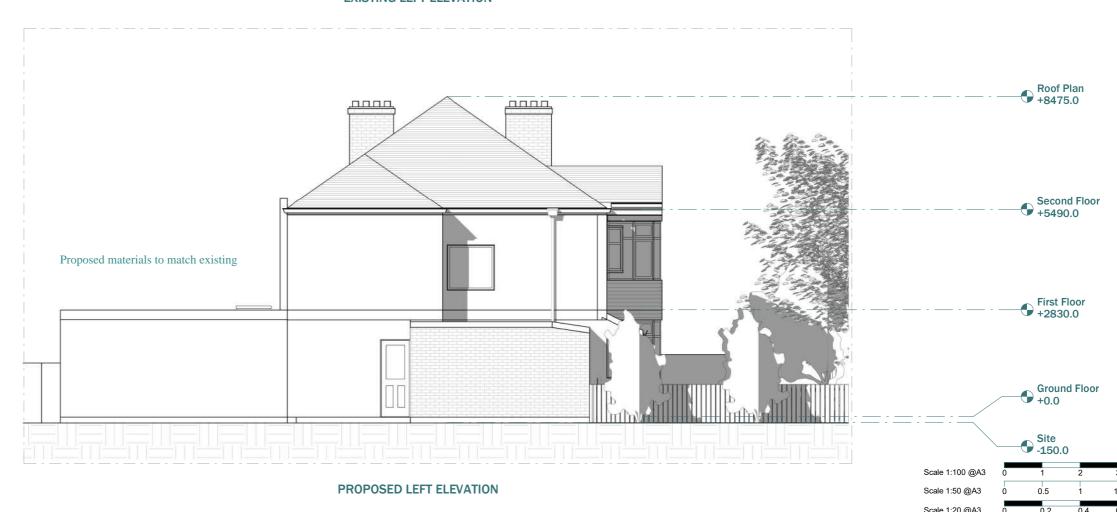

## **EXISTING LEFT ELEVATION**

This drawing is prepared solely for design and planning submission purposes. It is not intended or suitable for either building regulations or construction purposes and should not be used for such. All dimension shall be check and confirmed with site rep. and any discrepancies between the drawings and site shall be reported to PM. This drawing to be read in conjunction with engineers specification and details. For construction information please refer to all drawings and specification of works.