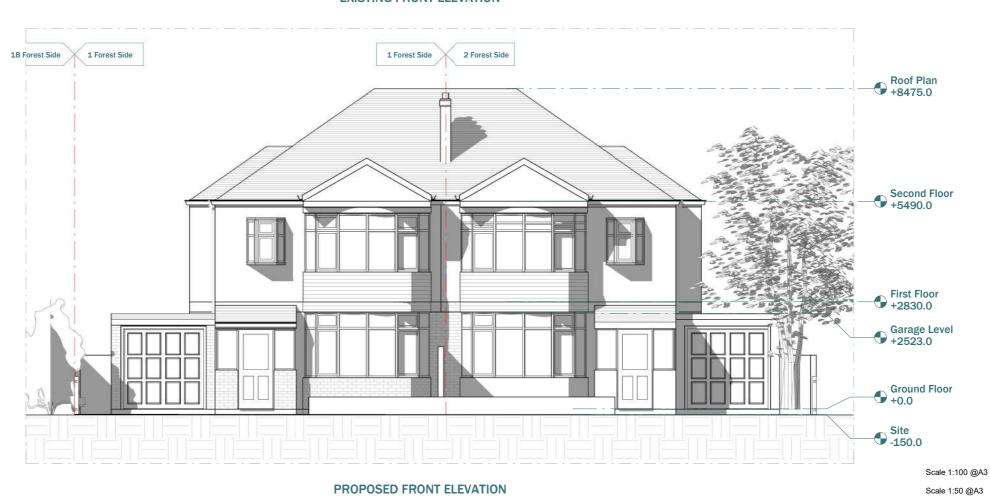

|   |                                     |         | Scale       | 1:20 @A3 | 0 0.          | 2    | 0.4  | 0.6  | 0.8     | 1m |
|---|-------------------------------------|---------|-------------|----------|---------------|------|------|------|---------|----|
| С | LIENT                               | NOTES   |             | SCALE    |               |      | DATE |      |         |    |
|   | Selena Siddiqui                     |         |             |          | 1             | 100  |      | 1    | 2.03.20 | 24 |
| Р | ROJECT                              | VERSION | DESCRIPTION | DATE     | DRAWN         |      |      | VERS | ION     |    |
|   | 1 Forest Side, Worcester Park       |         |             |          | ZG            |      |      |      |         |    |
| Т | Existing & Proposed Front Elevation |         |             |          | SHEET REF. NO |      |      |      |         |    |
|   |                                     |         |             |          | 1FS-P         | L-04 |      |      |         |    |