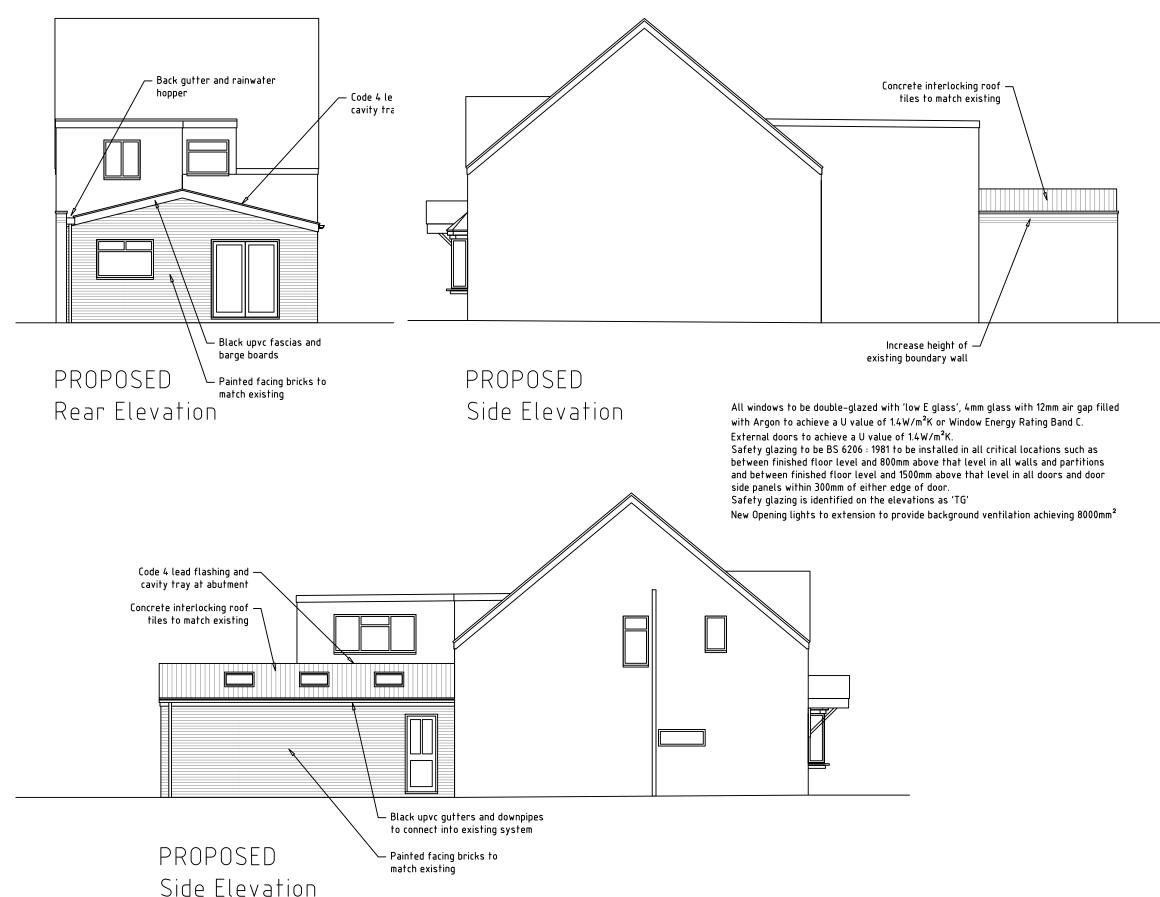

## RAINWATER GOODS

Provide 100mm wide deep flow Upvc gutters fixed in accordance with manufacturers specifications with minimum fall of 1: 200 with 65mm diameter downpipes to connect into existing surface water system.

## PROPOSED ELEVATIONS

| Status PLANNING/B REGS DRAWING |                     |
|--------------------------------|---------------------|
| Scale 1:100 @ A3               |                     |
| Date March 2024                | Drawn Stuart Loxton |