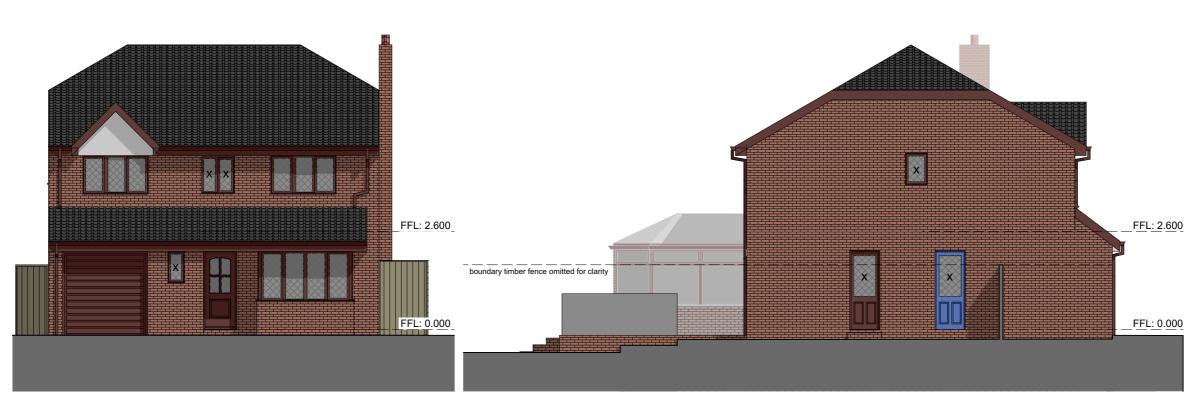

Existing North Elevation @1:100

Existing East Elevation @1:100

# Windows: Brown PVC-u Doors: PVC-u Rainwater Goods: Brown PVC-u FFL: 2.600 FFL: 2.600 boundary timber fence omitted for clarity FFL: 0.000 FFL: 0.000

Existing South Elevation @1:100

Existing West Elevation @1:100

**X** = Denotes obscured glazing

**Existing Materials:** Walls: brick finish

Roof: Brown concrete tiles

1) © This drawing is the property of Crayon Architects and should not be copied, reproduced or used for the purpose other than which it has been prepared.