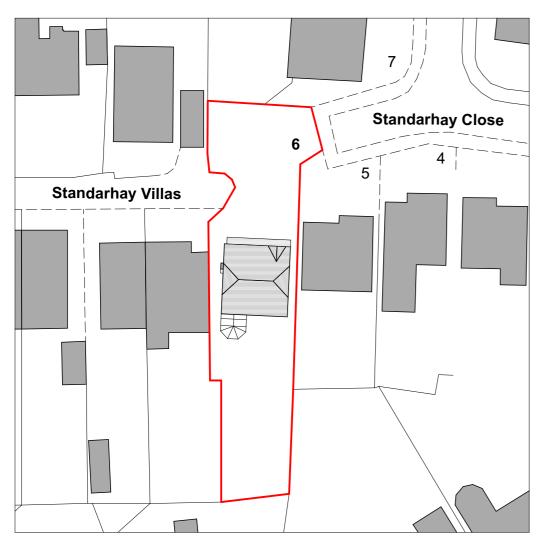

# **Rear Extension & Alterations**

6 Standarhay Close, Plymouth, PL9 8PL

drawing name

# **Site Plans**

drawing status