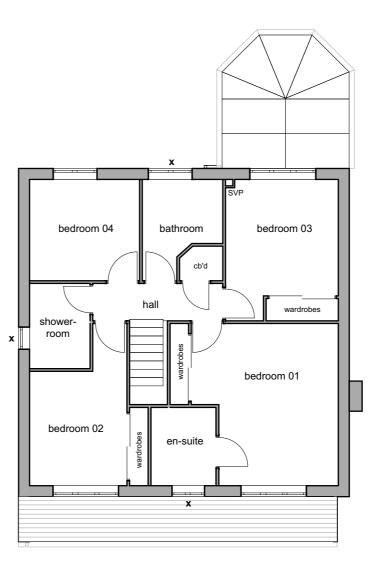

## Existing First Floor Plan @1:100

**NOTE:** windows marked with an 'x' are obscured

### **Existing Floor Plans**

drawing status