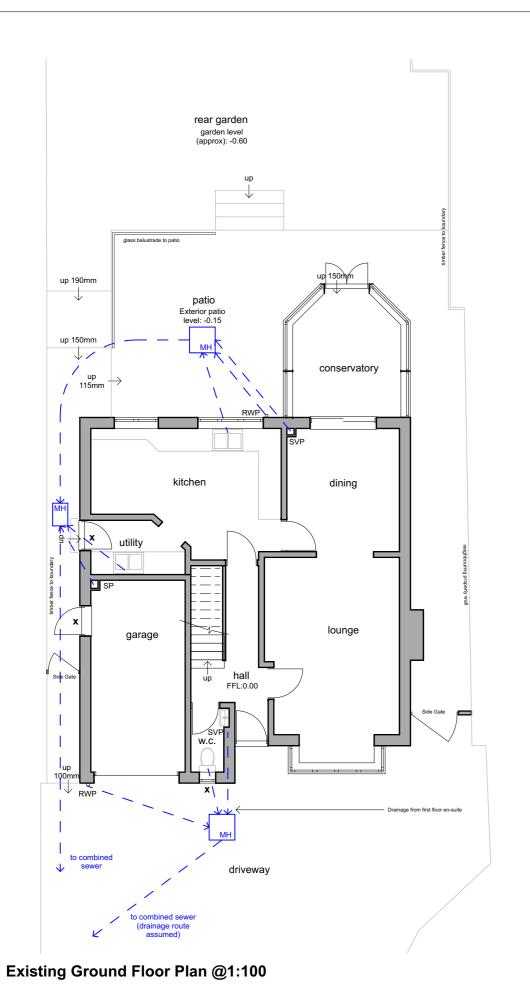

## Existing First Floor Plan @1:100

**NOTE:** windows marked with an 'x' are obscured

### NOTE:

Ν

1) © This drawing is the property of Crayon Architects and should not be copied, reproduced or used for the purpose other than which it has been prepared.
2) All dimensions to be checked on site.
3) Any discrepancies found in the plans, dimension.

Any discrepancies found in the plans, dimension, existing conditions or any apparent error to be pointed out to the architect prior to commencement of work.

A Notes amended Rev Amendments 01.09.2022 AA

Date Drawn By



Office 12, 25 The Crescent, Plymouth, PL1 3AD 01752 242073 www.crayonarchitecture.co.uk

client

# Mr. & Mrs. Bentley

job titl

#### Rear Extension & Alterations

6 Standarhay Close, Plymouth, PL9 8PL

drawing name

### **E