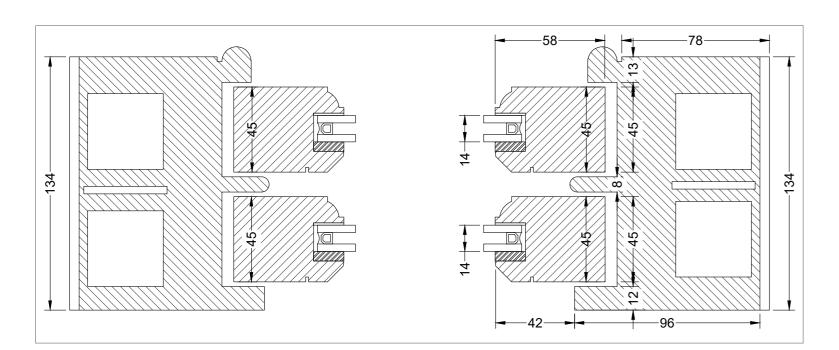

omissions to be reported to Studio Rinaldi Ltd. prior to manufacture Drawing is for design intent only

**EXISTING PVC SINGLE GLAZED WINDOW 06 / 08 ELEVATION -**WHITE PAINT FINISH

PROPOSED TIMBER HERITAGE DOUBLE GLAZED WINDOW 06 / 08 ELEVATION -WHITE PAINT FINISH

PROPOSED WINDOW 06, 08 DETAIL (BEDROOM A08) **EXISTING AND PROPOSED WINDOW 06, 08 ELEVATION (BEDROOM A08)** 

**HORIZONTAL SECTION - SCALE 1:2** 

PROPOSED TYPICAL TIMBER HERITAGE DOUBLE GLAZED WINDOW **DETAILS - WHITE PAINT FINISH** 

**VERTICAL SECTION - SCALE 1:2** 

PROPOSED TYPICAL TIMBER HERITAGE DOUBLE GLAZED WINDOW **DETAILS - WHITE PAINT FINISH** 