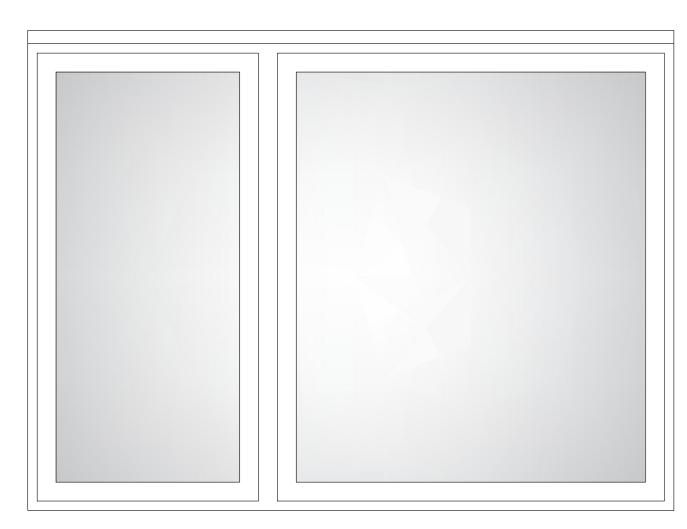

EXISTING PVC SINGLE GLAZED WINDOWS 01, 02 AND 03 ELEVATION - WHITE PAINT FINISH

HORIZONTAL SECTION - SCALE 1:2

PROPOSED TYPICAL TIMBER HERITAGE DOUBLE GLAZED WINDOW DETAILS - WHITE PAINT FINISH

PROPOSED WINDOW 01, 02, 03 DETAIL (LIVING ROOM A02)

EXISTING AND PROPOSED WINDOW 01, 02, 03 ELEVATION (LIVING ROOM A02)

PROPOSED TIMBER HERITAGE DOUBLE GLAZED WINDOWS 01, 02 AND 03 ELEVATION - WHITE PAINT FINISH

VERTICAL SECTION - SCALE 1:2

PROPOSED TYPICAL TIMBER HERITAGE DOUBLE GLAZED WINDOW DETAILS - WHITE PAINT FINISH