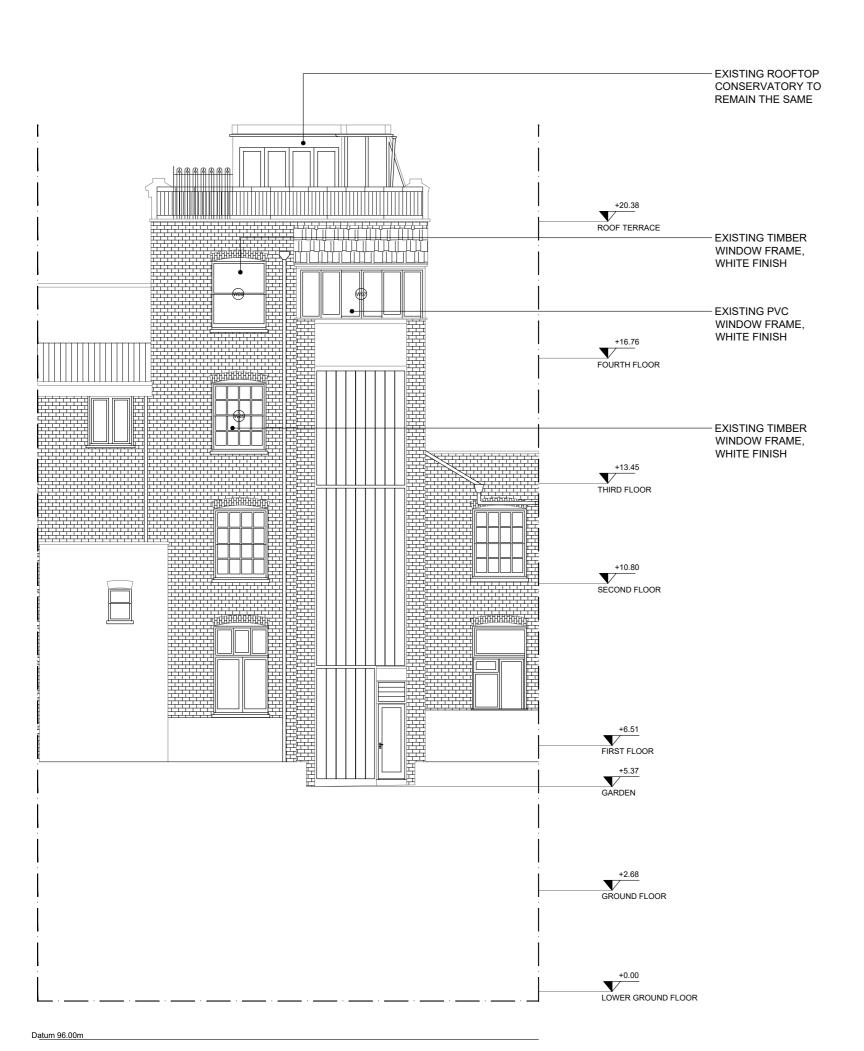

2330-P

**EXISTING REAR ELEVATION** 

EXISTING AND PROPOSED REAR ELEVATION

25

#### PROPOSED REAR ELEVATION

# 109 GLOUCESTER TERRACE LONDON W2 6HU

Client GUIDO AMPOLLINI

Job Title
109 GLOUCESTER TERRACE

Drawing Title
EXISTING AND PROPOSED REAR
ELEVATIONS

| Drawing Status |             |
|----------------|-------------|
| PLANNING       |             |
| Drawn By.      | Checked By. |
| ZA             | SR          |
| Scale.         | Date.       |
| 1:100 @ A2     | FEB 2024    |
| Drawing No.    | Rev.        |
| 2330-P         |             |