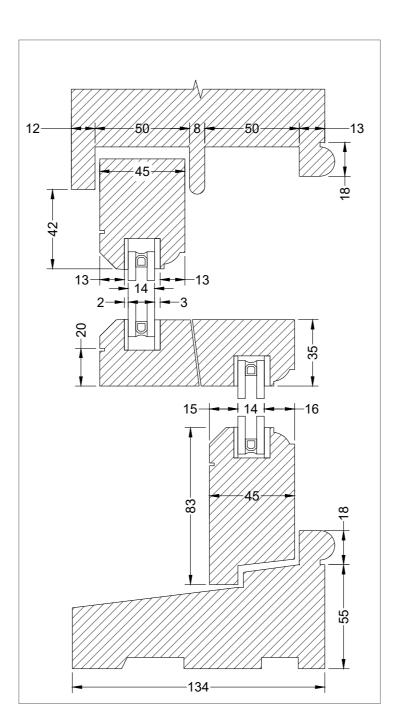

Drawn By. Checked By.

ZA SR

Scale. Date.

1:10 @ A2 FEB 2024

Drawing No. Rev. 2330-P

PROPOSED TIMBER HERITAGE DOUBLE GLAZED WINDOWS 04 ELEVATION -WHITE PAINT FINISH

**HORIZONTAL SECTION - SCALE 1:2** 

PROPOSED TYPICAL TIMBER HERITAGE DOUBLE GLAZED WINDOW DETAILS - WHITE PAINT FINISH

PROPOSED WINDOW 04 DETAIL (LIVING ROOM A02) **EXISTING AND PROPOSED WINDOW 04 ELEVATION (LIVING ROOM A02)** 

**VERTICAL SECTION - SCALE 1:2** 

PROPOSED TYPICAL TIMBER HERITAGE DOUBLE GLAZED WINDOW **DETAILS - WHITE PAINT FINISH** 