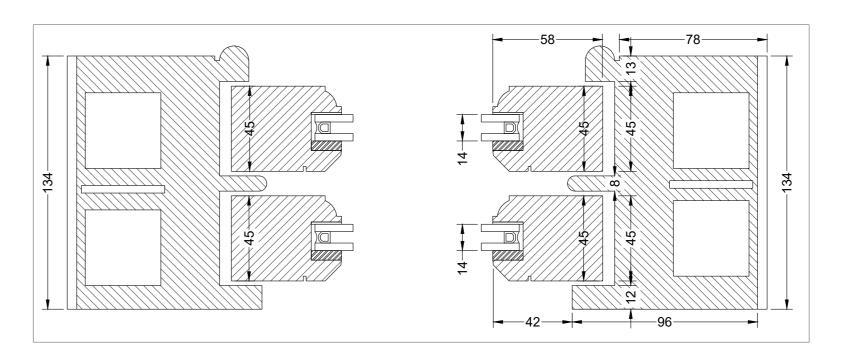

EXISTING PVC SINGLE GLAZED WINDOWS 01, 02 AND 03 ELEVATION - WHITE PAINT FINISH

HORIZONTAL SECTION - SCALE 1:2

PROPOSED TYPICAL TIMBER HERITAGE DOUBLE GLAZED WINDOW DETAILS - WHITE PAINT FINISH

PROPOSED WINDOW 01, 02, 03 DETAIL (LIVING ROOM A02)

EXISTING AND PROPOSED WINDOW 01, 02, 03 ELEVATION (LIVING ROOM A02)

PROPOSED TIMBER HERITAGE DOUBLE GLAZED WINDOWS 01, 02 AND 03 ELEVATION - WHITE PAINT FINISH

VERTICAL SECTION - SCALE 1:2

PROPOSED TYPICAL TIMBER HERITAGE DOUBLE GLAZED WINDOW DETAILS - WHITE PAINT FINISH