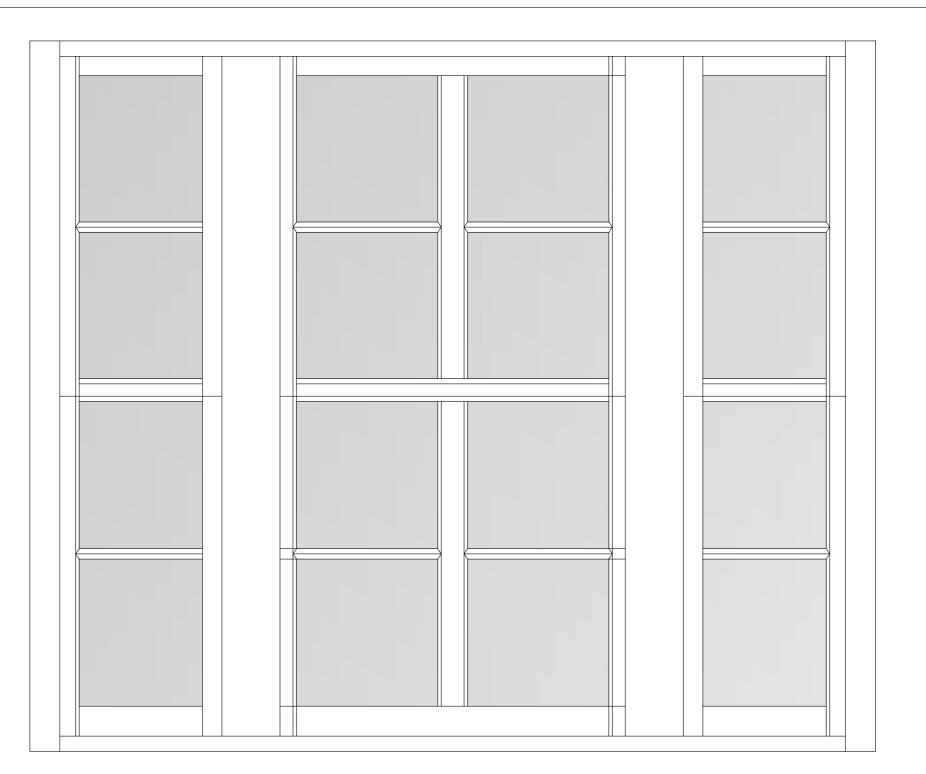

Drawn By. Checked By.

ZA SR

Scale. Date.

1:10 @ A2 FEB 2024

Drawing No. Rev. 2330-P

PROPOSED TIMBER HERITAGE DOUBLE GLAZED WINDOWS 04 ELEVATION -WHITE PAINT FINISH

**HORIZONTAL SECTION - SCALE 1:2** 

PROPOSED TYPICAL TIMBER HERITAGE DOUBLE GLAZED WINDOW DETAILS - WHITE PAINT FINISH

PROPOSED WINDOW 04 DETAIL (LIVING ROOM A02) **EXISTING AND PROPOSED WINDOW 04 ELEVATION (LIVING ROOM A02)** 

**VERTICAL SECTION - SCALE 1:2** 

PROPOSED TYPICAL TIMBER HERITAGE DOUBLE GLAZED WINDOW **DETAILS - WHITE PAINT FINISH** 