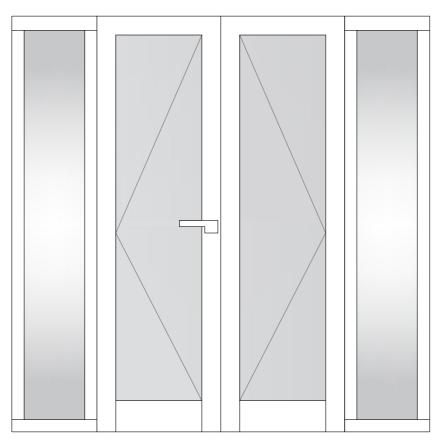

PROPOSED DOOR 10 DETAIL (BEDROOM A13) **EXISTING AND PROPOSED DOOR 10 ELEVATION (BEDROOM A13)** 

ELEVATION OF PROPOSED DOOR D10 - SCALE 1:20

SECTION - SCALE 1:2

PROPOSED TYPICAL TIMBER HERITAGE DOUBLE GLAZED DOOR DETAILS - WHITE PAINT FINISH

PROPOSED DOOR 11 DETAIL (BEDROOM A13)

EXISTING AND PROPOSED DOOR 11 ELEVATION (BEDROOM A13)

**ELEVATION OF EXISTING DOOR D10 - SCALE 1:20** 

2.5