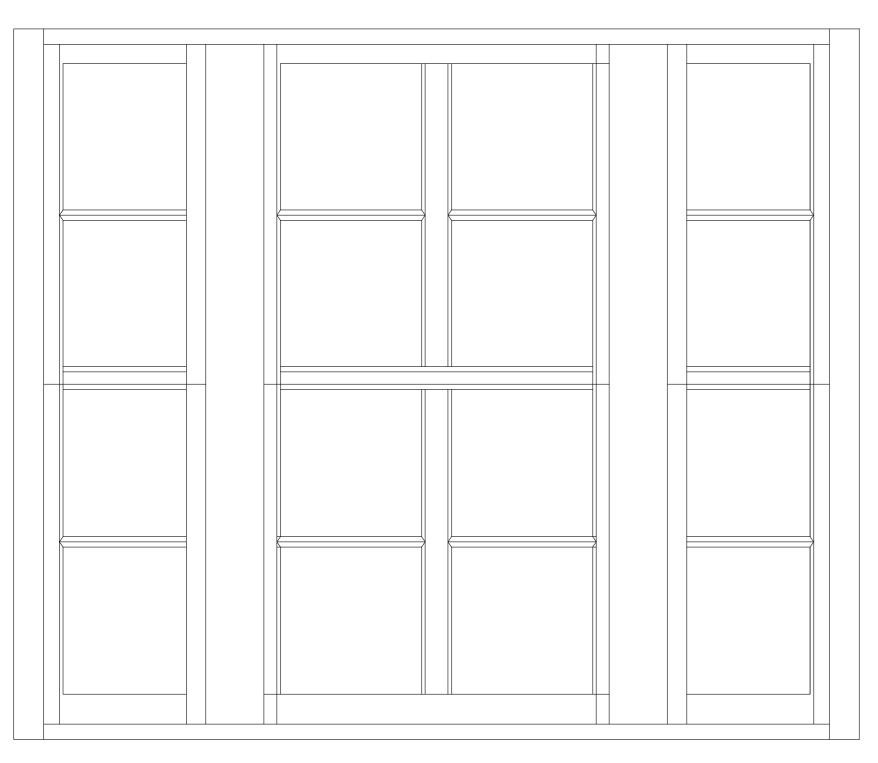

EXISTING PVC SINGLE GLAZED WINDOWS 01, 02 AND 03 ELEVATION - WHITE PAINT FINISH

HORIZONTAL SECTION - SCALE 1:2

PROPOSED TYPICAL TIMBER HERITAGE DOUBLE GLAZED WINDOW DETAILS - WHITE PAINT FINISH

PROPOSED WINDOW 01, 02, 03 DETAIL (LIVING ROOM A02)

EXISTING AND PROPOSED WINDOW 01, 02, 03 ELEVATION (LIVING ROOM A02)

PROPOSED TIMBER HERITAGE DOUBLE GLAZED WINDOWS 01, 02 AND 03 ELEVATION - WHITE PAINT FINISH

VERTICAL SECTION - SCALE 1:2

PROPOSED TYPICAL TIMBER HERITAGE DOUBLE GLAZED WINDOW DETAILS - WHITE PAINT FINISH