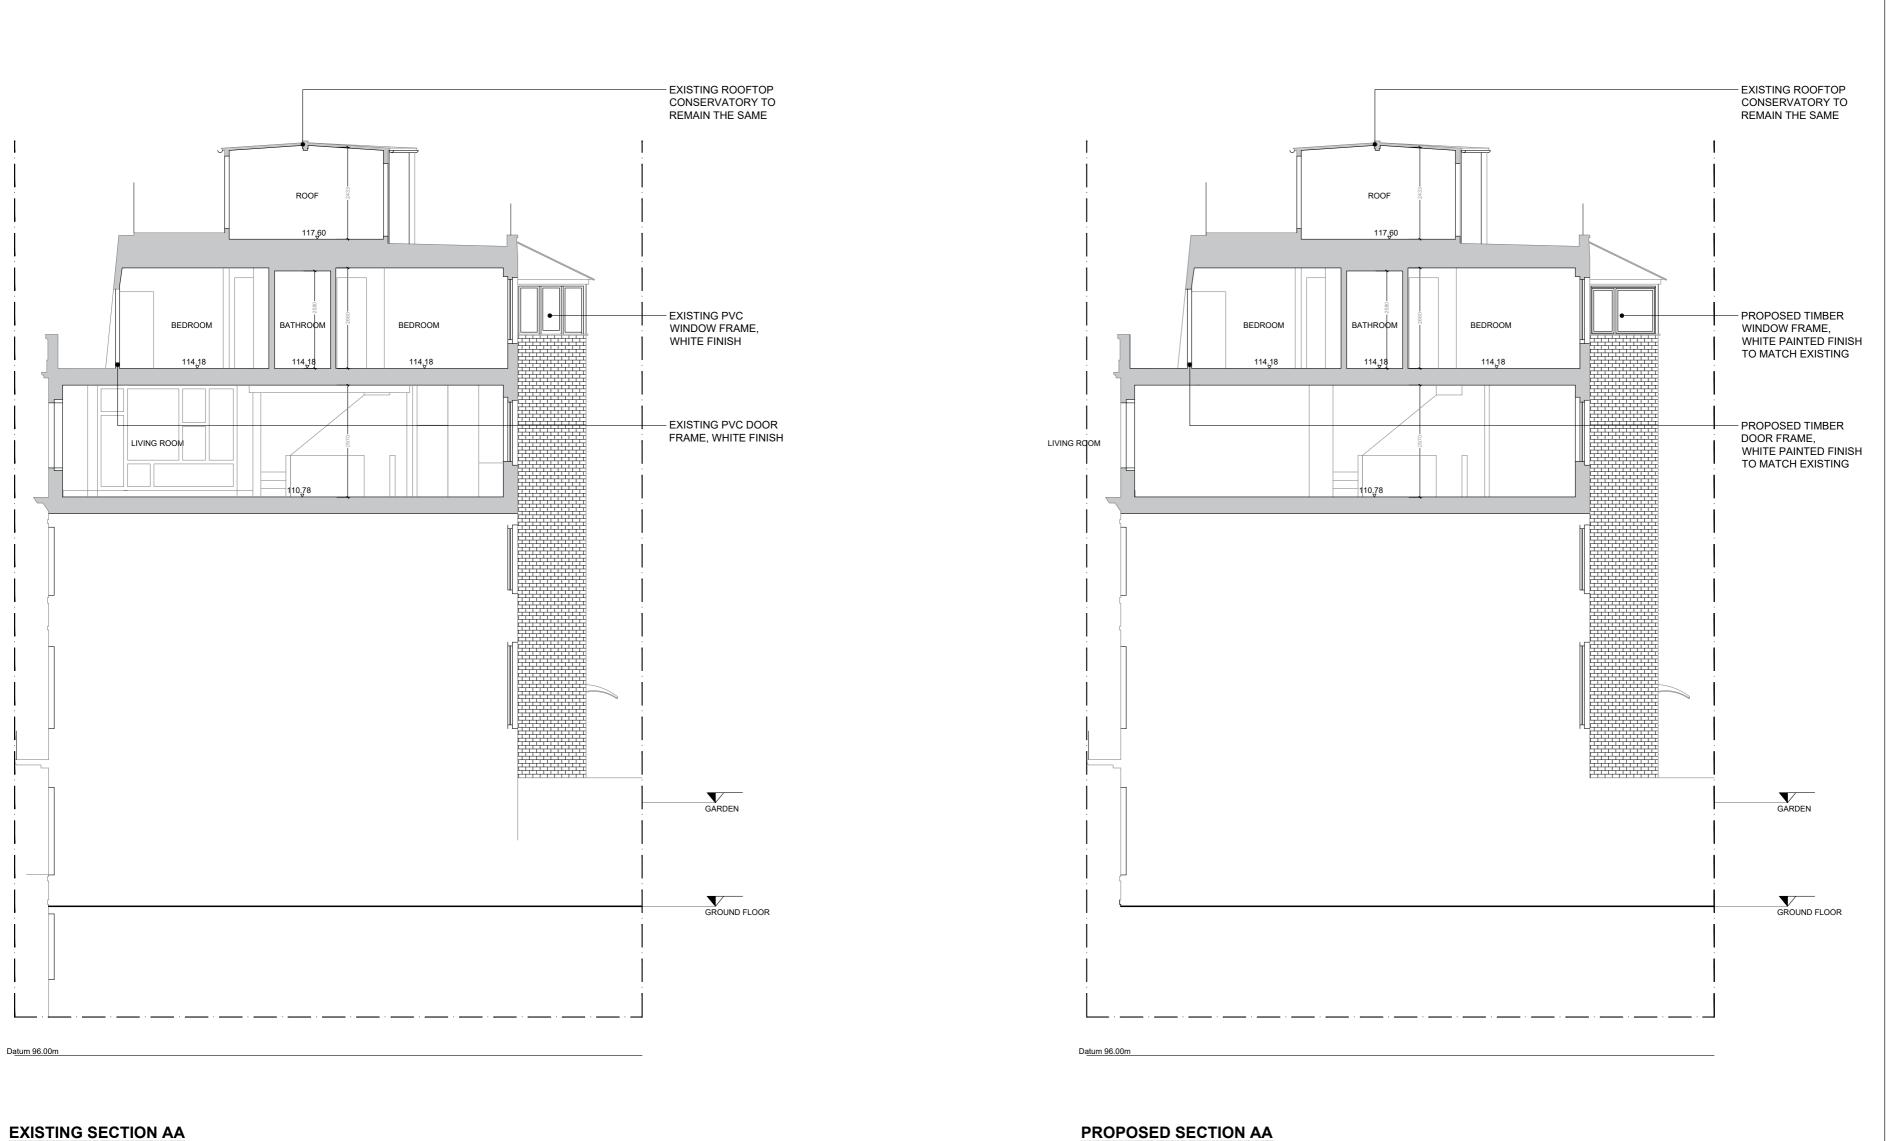

**EXISTING AND PROPOSED SECTION AA** 

# 109 GLOUCESTER TERRACE LONDON W2 6HU

Client GUIDO AMPOLLINI

Job Title 109 GLOUCESTER TERRACE

Drawing Title
EXISTING AND PROPOSED
SECTION AA

| Drawing Status       |                   |
|----------------------|-------------------|
| PLANNING             |                   |
| Drawn By.            | Checked By.       |
| ZA                   | SR                |
|                      |                   |
| Scale.               | Date.             |
| Scale.<br>1:100 @ A2 | Date.<br>FEB 2024 |
| Coulo.               |                   |