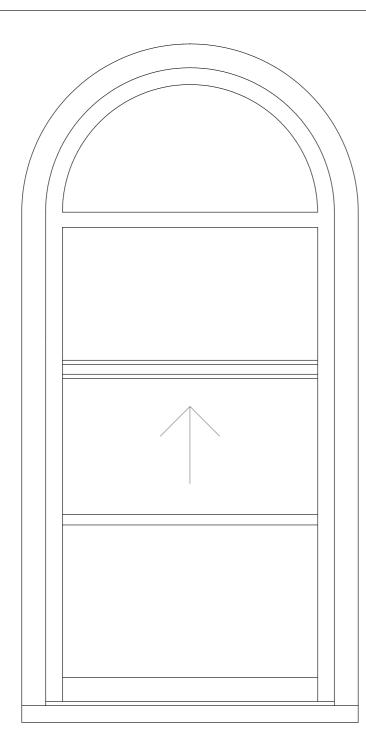

Drawn By. Checked By.

ZA SR

Scale. Date.

1:10 @ A2 FEB 2024

Drawing No. Rev. 2330-P

PROPOSED TIMBER HERITAGE DOUBLE GLAZED WINDOWS 04 ELEVATION -WHITE PAINT FINISH

**HORIZONTAL SECTION - SCALE 1:2** 

PROPOSED TYPICAL TIMBER HERITAGE DOUBLE GLAZED WINDOW DETAILS - WHITE PAINT FINISH