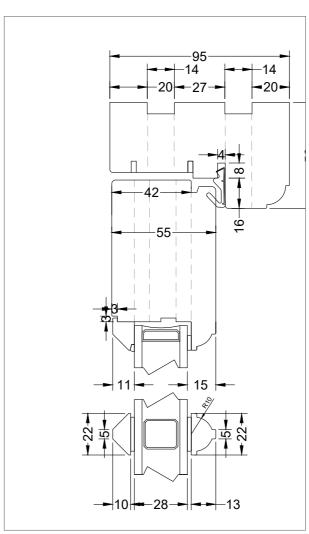

SECTION - SCALE 1:2

PROPOSED TYPICAL TIMBER DOOR FRAME DETAILS -WHITE PAINT FINISH

manufacture

All site dimensions and levels to be verified by contractors and subcontractors on site prior to

© STUDIO RINALDI Itd. 2022

PROPOSED DOOR 10 DETAIL (BEDROOM A13) **EXISTING AND PROPOSED DOOR 10 ELEVATION (BEDROOM A13)** 

ELEVATION OF PROPOSED DOOR D10 - SCALE 1:20

SECTION - SCALE 1:2

PROPOSED TYPICAL TIMBER HERITAGE DOUBLE GLAZED DOOR DETAILS - WHITE PAINT FINISH