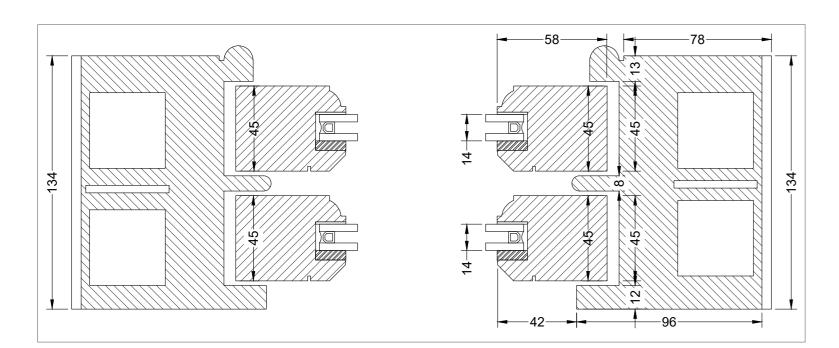

EXISTING PVC SINGLE GLAZED WINDOWS 01, 02 AND 03 ELEVATION - WHITE PAINT FINISH

HORIZONTAL SECTION - SCALE 1:2

PROPOSED TYPICAL TIMBER HERITAGE DOUBLE GLAZED WINDOW DETAILS - WHITE PAINT FINISH

PROPOSED WINDOW 01, 02, 03 DETAIL (LIVING ROOM A02)

EXISTING AND PROPOSED WINDOW 01, 02, 03 ELEVATION (LIVING ROOM A02)

PROPOSED TIMBER HERITAGE DOUBLE GLAZED WINDOWS 01, 02 AND 03 ELEVATION - WHITE PAINT FINISH

VERTICAL SECTION - SCALE 1:2

PROPOSED TYPICAL TIMBER HERITAGE DOUBLE GLAZED WINDOW DETAILS - WHITE PAINT FINISH