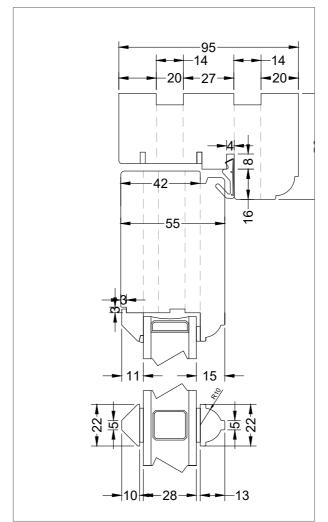

EXISTING PVC SINGLE GLAZED WINDOWS 01, 02 AND 03 ELEVATION - WHITE PAINT FINISH

HORIZONTAL SECTION - SCALE 1:2

PROPOSED TYPICAL TIMBER HERITAGE DOUBLE GLAZED WINDOW DETAILS - WHITE PAINT FINISH

PROPOSED WINDOW 01, 02, 03 DETAIL (LIVING ROOM A02)

EXISTING AND PROPOSED WINDOW 01, 02, 03 ELEVATION (LIVING ROOM A02)

PROPOSED TIMBER HERITAGE DOUBLE GLAZED WINDOWS 01, 02 AND 03 ELEVATION - WHITE PAINT FINISH

VERTICAL SECTION - SCALE 1:2

PROPOSED TYPICAL TIMBER HERITAGE DOUBLE GLAZED WINDOW DETAILS - WHITE PAINT FINISH