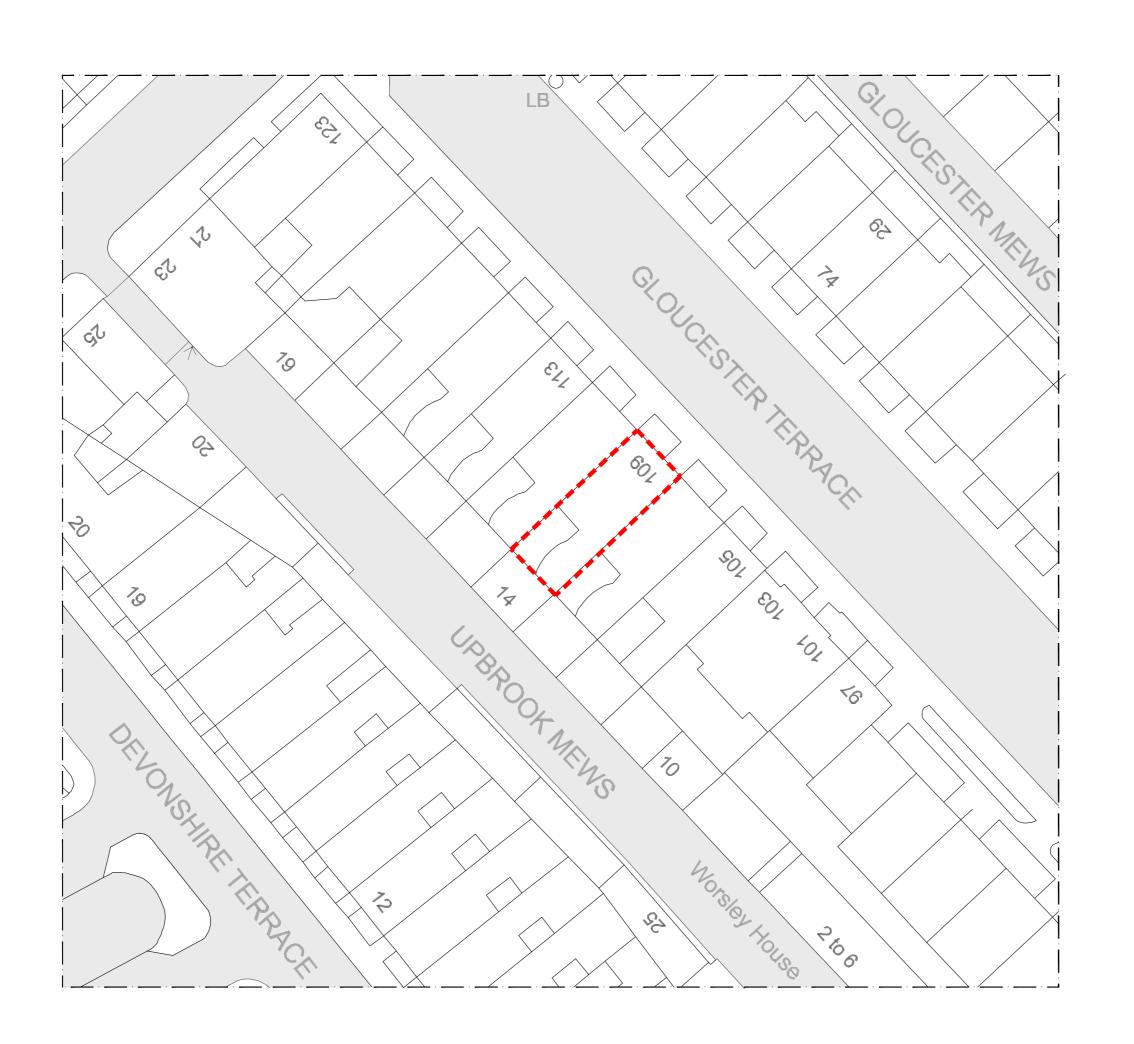

# 109 GLOUCESTER TERRACE LONDON W2 6HU

Client GUIDO AMPOLLINI

Job Title 109 GLOUCESTER TERRACE

Drawing Title SITE PLAN

| Drawing Status |             |
|----------------|-------------|
| PLANNING       |             |
| Drawn By.      | Checked By. |
| ZA             | SR          |
| Scale.         | Date.       |
| 1:200 @ A2     | FEB 2024    |
| Drawing No.    | Rev.        |
| 2330-P         |             |