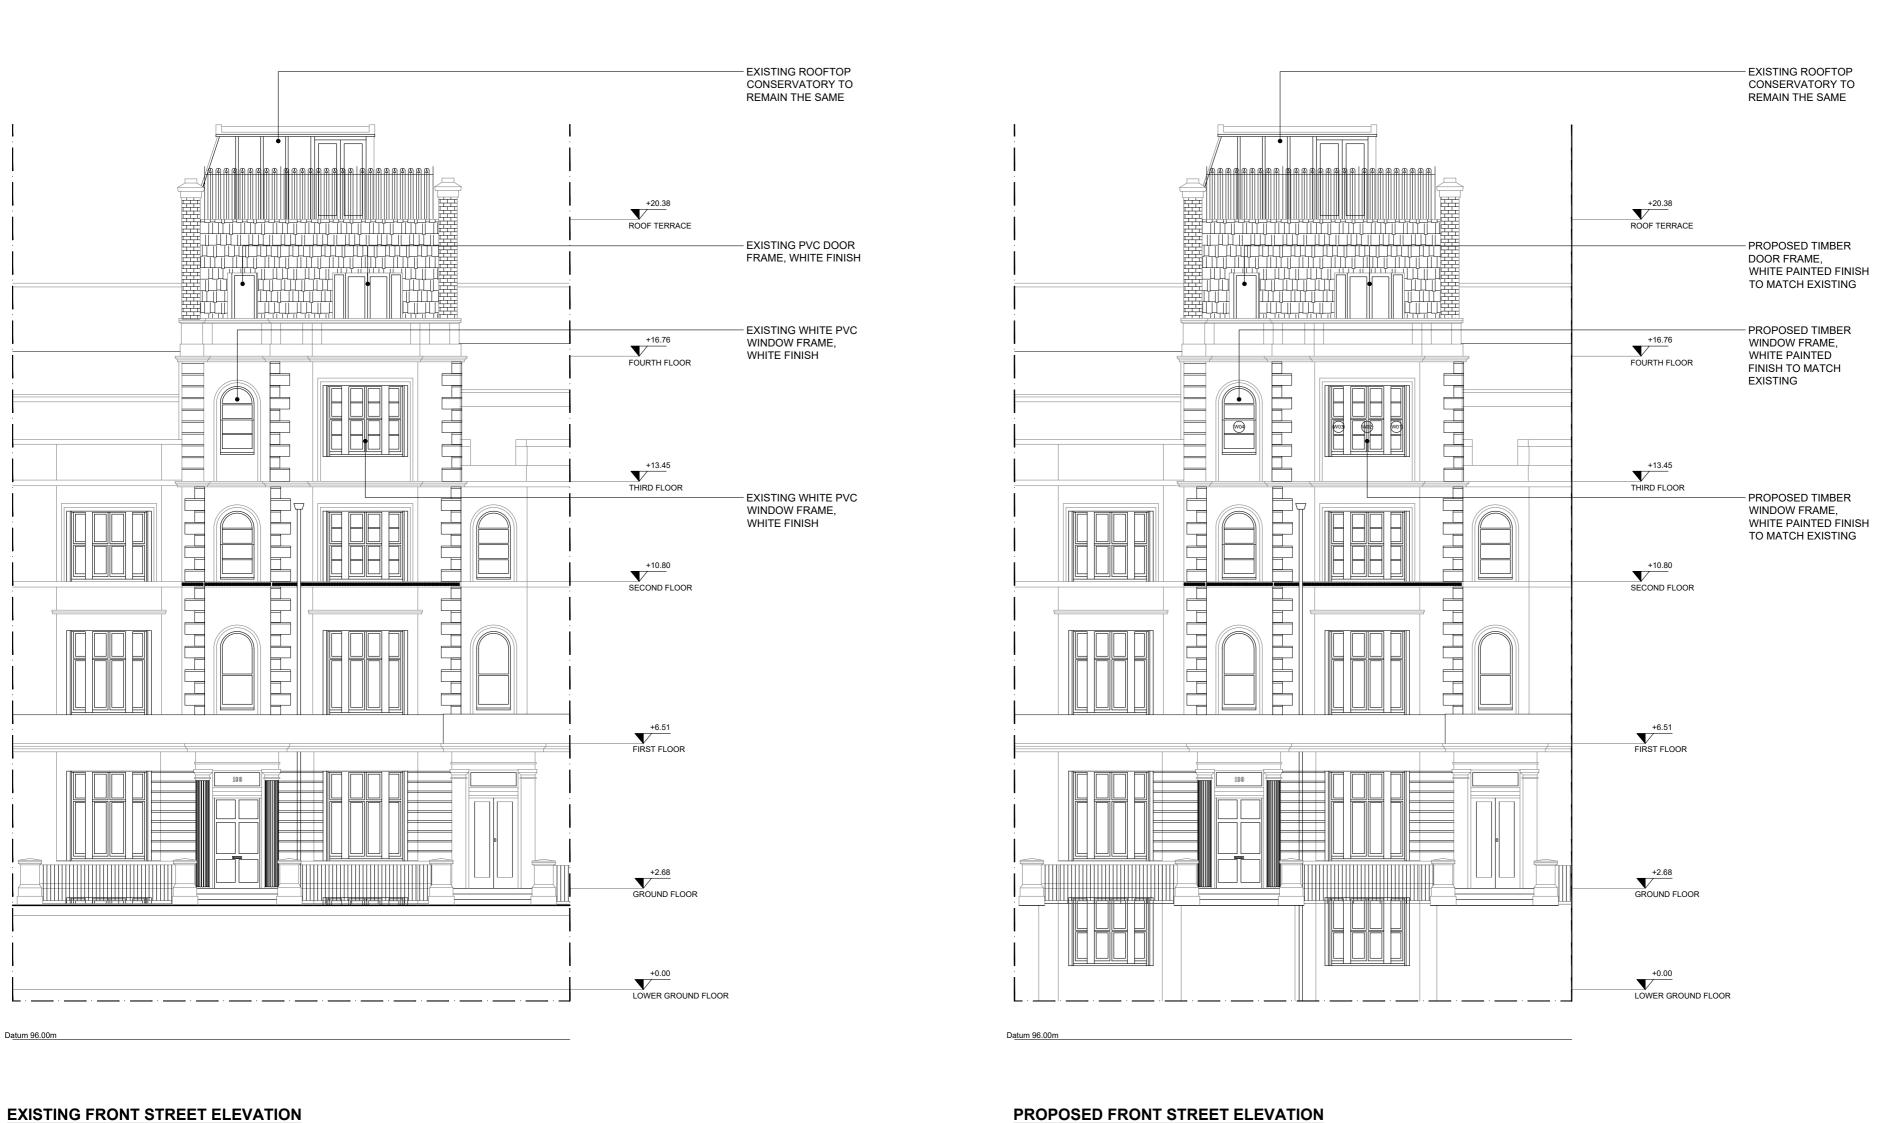

**EXISTING AND PROPOSED STREET ELEVATION** 

# 109 GLOUCESTER TERRACE LONDON W2 6HU

Client GUIDO AMPOLLINI

Job Title 109 GLOUCESTER TERRACE

Drawing Title
EXISTING AND PROPOSED FRONT
STREET ELEVATION

Drawing Status
PLANNING
Drawn By. Checked By.
ZA SR
Scale. Date.
1:100 @ A2 FEB 2024
Drawing No. Rev.