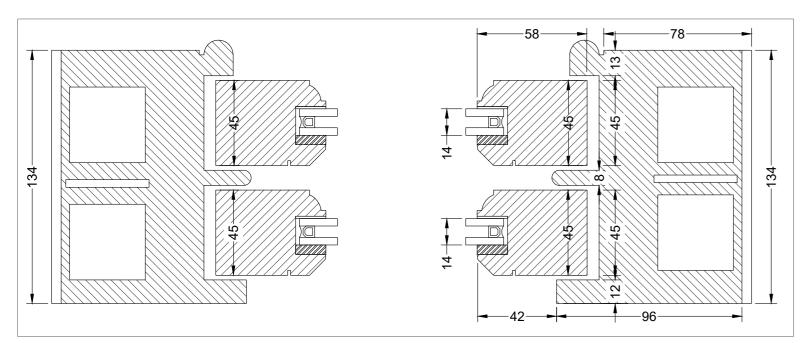

EXISTING PVC SINGLE GLAZED WINDOWS 01, 02 AND 03 ELEVATION - WHITE PAINT FINISH

HORIZONTAL SECTION - SCALE 1:2

PROPOSED TYPICAL TIMBER HERITAGE DOUBLE GLAZED WINDOW DETAILS - WHITE PAINT FINISH

PROPOSED WINDOW 01, 02, 03 DETAIL (LIVING ROOM A02)

EXISTING AND PROPOSED WINDOW 01, 02, 03 ELEVATION (LIVING ROOM A02)

PROPOSED TIMBER HERITAGE DOUBLE GLAZED WINDOWS 01, 02 AND 03 ELEVATION - WHITE PAINT FINISH

VERTICAL SECTION - SCALE 1:2

PROPOSED TYPICAL TIMBER HERITAGE DOUBLE GLAZED WINDOW DETAILS - WHITE PAINT FINISH