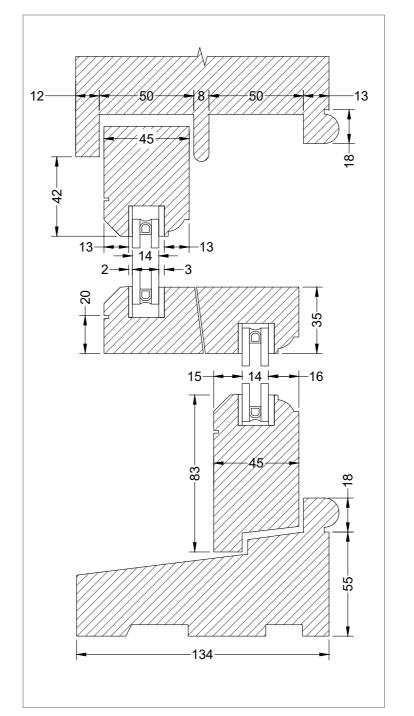

EXISTING PVC SINGLE GLAZED WINDOWS 01, 02 AND 03 ELEVATION - WHITE PAINT FINISH

HORIZONTAL SECTION - SCALE 1:2

PROPOSED TYPICAL TIMBER HERITAGE DOUBLE GLAZED WINDOW DETAILS - WHITE PAINT FINISH

PROPOSED WINDOW 01, 02, 03 DETAIL (LIVING ROOM A02)

EXISTING AND PROPOSED WINDOW 01, 02, 03 ELEVATION (LIVING ROOM A02)

PROPOSED TIMBER HERITAGE DOUBLE GLAZED WINDOWS 01, 02 AND 03 ELEVATION - WHITE PAINT FINISH

VERTICAL SECTION - SCALE 1:2

PROPOSED TYPICAL TIMBER HERITAGE DOUBLE GLAZED WINDOW DETAILS - WHITE PAINT FINISH