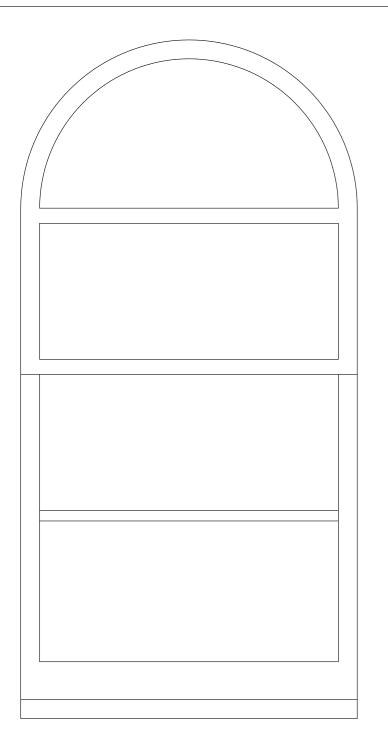

EXISTING PVC SINGLE GLAZED WINDOWS 01, 02 AND 03 ELEVATION - WHITE PAINT FINISH

HORIZONTAL SECTION - SCALE 1:2

PROPOSED TYPICAL TIMBER HERITAGE DOUBLE GLAZED WINDOW DETAILS - WHITE PAINT FINISH

PROPOSED WINDOW 01, 02, 03 DETAIL (LIVING ROOM A02)

EXISTING AND PROPOSED WINDOW 01, 02, 03 ELEVATION (LIVING ROOM A02)

PROPOSED TIMBER HERITAGE DOUBLE GLAZED WINDOWS 01, 02 AND 03 ELEVATION - WHITE PAINT FINISH

VERTICAL SECTION - SCALE 1:2

PROPOSED TYPICAL TIMBER HERITAGE DOUBLE GLAZED WINDOW DETAILS - WHITE PAINT FINISH