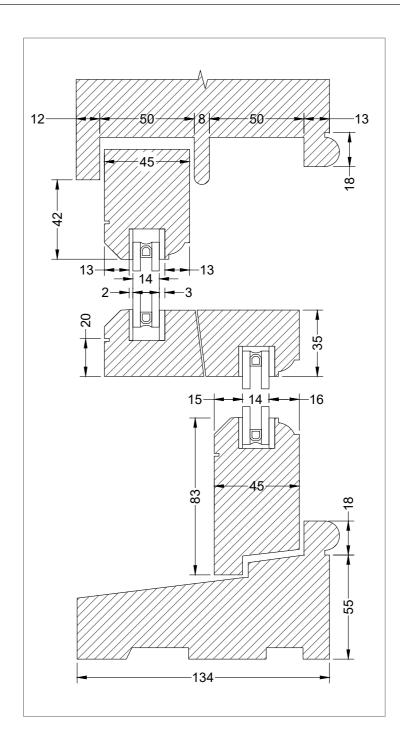

EXISTING PVC SINGLE GLAZED WINDOWS 01, 02 AND 03 ELEVATION - WHITE PAINT FINISH

HORIZONTAL SECTION - SCALE 1:2

PROPOSED TYPICAL TIMBER HERITAGE DOUBLE GLAZED WINDOW DETAILS - WHITE PAINT FINISH

PROPOSED WINDOW 01, 02, 03 DETAIL (LIVING ROOM A02)

EXISTING AND PROPOSED WINDOW 01, 02, 03 ELEVATION (LIVING ROOM A02)

PROPOSED TIMBER HERITAGE DOUBLE GLAZED WINDOWS 01, 02 AND 03 ELEVATION - WHITE PAINT FINISH

VERTICAL SECTION - SCALE 1:2

PROPOSED TYPICAL TIMBER HERITAGE DOUBLE GLAZED WINDOW DETAILS - WHITE PAINT FINISH