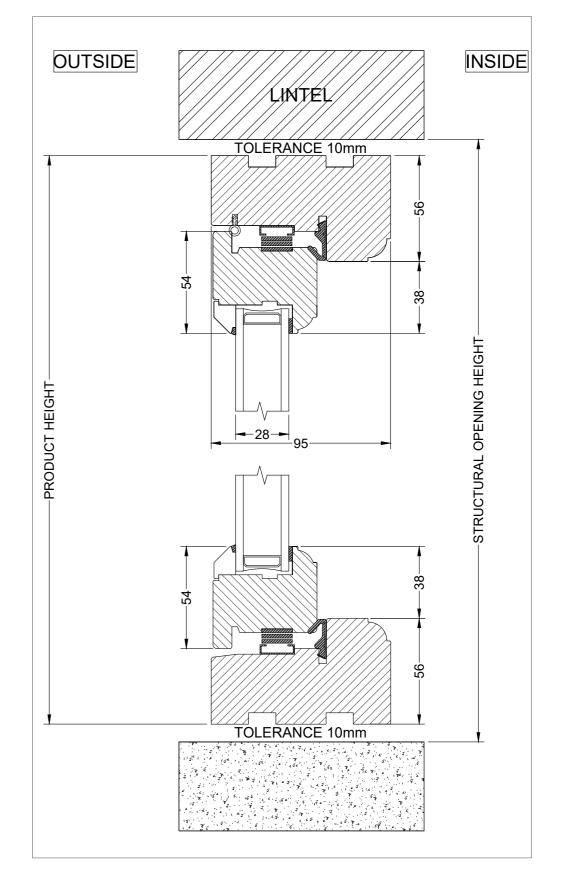

EXISTING PVC SINGLE GLAZED WINDOWS 01, 02 AND 03 ELEVATION - WHITE PAINT FINISH

HORIZONTAL SECTION - SCALE 1:2

PROPOSED TYPICAL TIMBER HERITAGE DOUBLE GLAZED WINDOW DETAILS - WHITE PAINT FINISH

PROPOSED WINDOW 01, 02, 03 DETAIL (LIVING ROOM A02)

EXISTING AND PROPOSED WINDOW 01, 02, 03 ELEVATION (LIVING ROOM A02)

PROPOSED TIMBER HERITAGE DOUBLE GLAZED WINDOWS 01, 02 AND 03 ELEVATION - WHITE PAINT FINISH

VERTICAL SECTION - SCALE 1:2

PROPOSED TYPICAL TIMBER HERITAGE DOUBLE GLAZED WINDOW DETAILS - WHITE PAINT FINISH