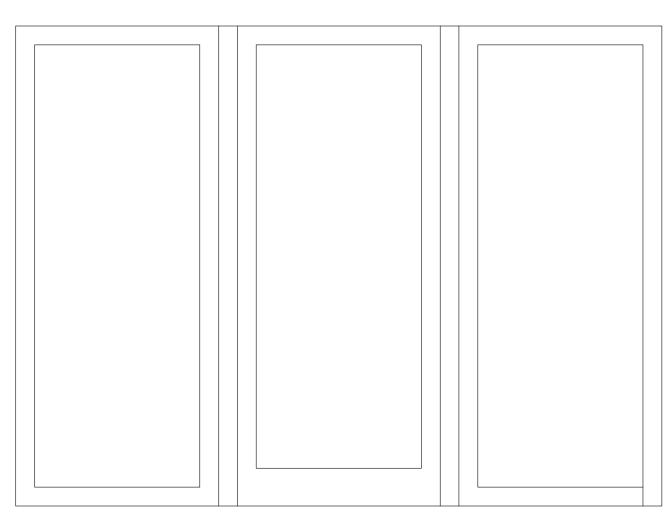

EXISTING PVC SINGLE GLAZED WINDOWS 01, 02 AND 03 ELEVATION - WHITE PAINT FINISH

HORIZONTAL SECTION - SCALE 1:2

PROPOSED TYPICAL TIMBER HERITAGE DOUBLE GLAZED WINDOW DETAILS - WHITE PAINT FINISH

PROPOSED WINDOW 01, 02, 03 DETAIL (LIVING ROOM A02)

EXISTING AND PROPOSED WINDOW 01, 02, 03 ELEVATION (LIVING ROOM A02)

PROPOSED TIMBER HERITAGE DOUBLE GLAZED WINDOWS 01, 02 AND 03 ELEVATION - WHITE PAINT FINISH

VERTICAL SECTION - SCALE 1:2

PROPOSED TYPICAL TIMBER HERITAGE DOUBLE GLAZED WINDOW DETAILS - WHITE PAINT FINISH