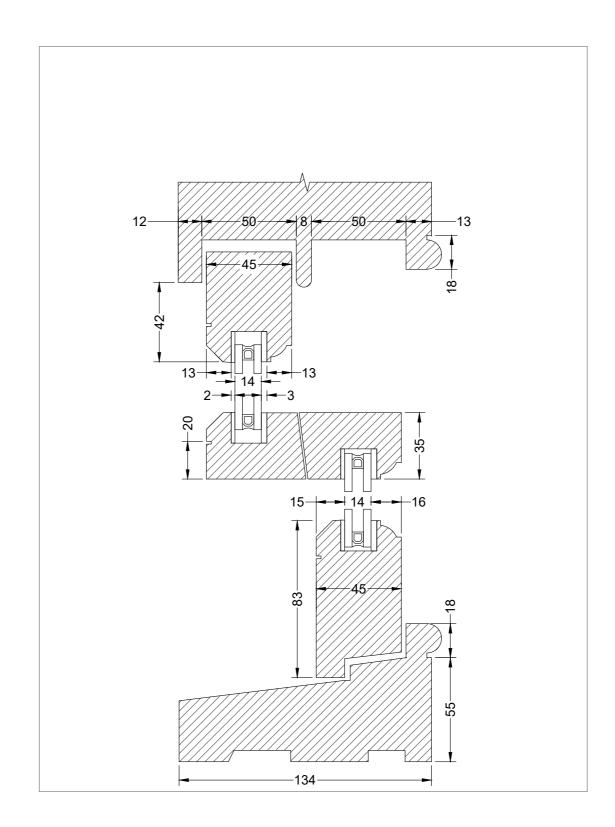

EXISTING PVC SINGLE GLAZED WINDOWS 01, 02 AND 03 ELEVATION - WHITE PAINT FINISH

HORIZONTAL SECTION - SCALE 1:2

PROPOSED TYPICAL TIMBER HERITAGE DOUBLE GLAZED WINDOW DETAILS - WHITE PAINT FINISH

PROPOSED WINDOW 01, 02, 03 DETAIL (LIVING ROOM A02)

EXISTING AND PROPOSED WINDOW 01, 02, 03 ELEVATION (LIVING ROOM A02)

PROPOSED TIMBER HERITAGE DOUBLE GLAZED WINDOWS 01, 02 AND 03 ELEVATION - WHITE PAINT FINISH

VERTICAL SECTION - SCALE 1:2

PROPOSED TYPICAL TIMBER HERITAGE DOUBLE GLAZED WINDOW DETAILS - WHITE PAINT FINISH