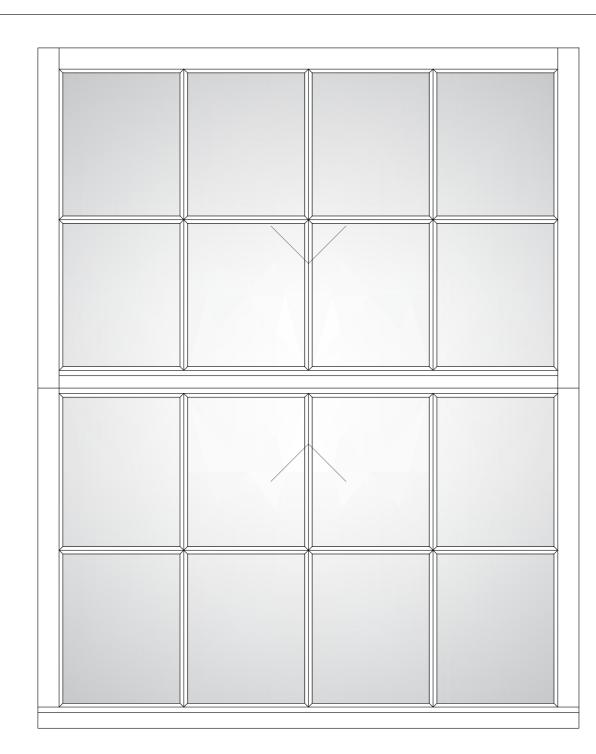

EXISTING PVC SINGLE GLAZED WINDOWS 01, 02 AND 03 ELEVATION - WHITE PAINT FINISH

HORIZONTAL SECTION - SCALE 1:2

PROPOSED TYPICAL TIMBER HERITAGE DOUBLE GLAZED WINDOW DETAILS - WHITE PAINT FINISH

PROPOSED WINDOW 01, 02, 03 DETAIL (LIVING ROOM A02)

EXISTING AND PROPOSED WINDOW 01, 02, 03 ELEVATION (LIVING ROOM A02)

PROPOSED TIMBER HERITAGE DOUBLE GLAZED WINDOWS 01, 02 AND 03 ELEVATION - WHITE PAINT FINISH

VERTICAL SECTION - SCALE 1:2

PROPOSED TYPICAL TIMBER HERITAGE DOUBLE GLAZED WINDOW DETAILS - WHITE PAINT FINISH