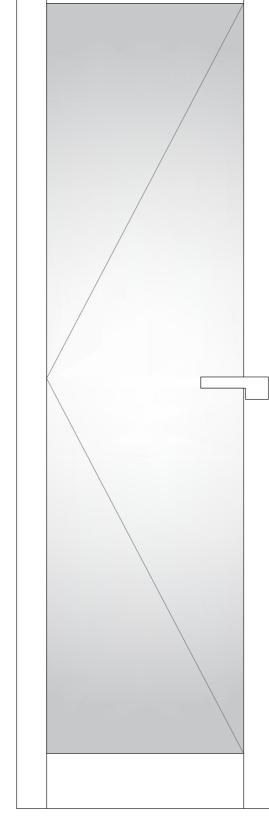

PROPOSED DOOR 10 DETAIL (BEDROOM A13) **EXISTING AND PROPOSED DOOR 10 ELEVATION (BEDROOM A13)** 

ELEVATION OF PROPOSED DOOR D10 - SCALE 1:20

SECTION - SCALE 1:2

PROPOSED TYPICAL TIMBER HERITAGE DOUBLE GLAZED DOOR DETAILS - WHITE PAINT FINISH

PROPOSED DOOR 11 DETAIL (BEDROOM A13)

EXISTING AND PROPOSED DOOR 11 ELEVATION (BEDROOM A13)

**ELEVATION OF EXISTING DOOR D10 - SCALE 1:20** 

2.5