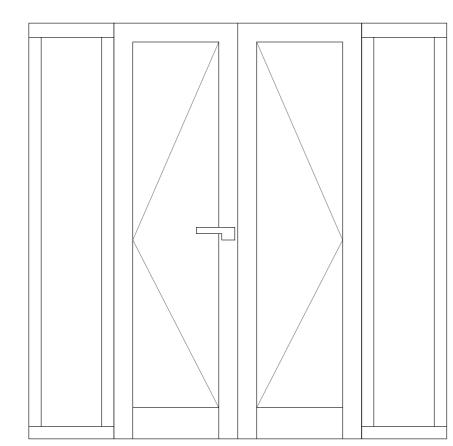

PROPOSED DOOR 10 DETAIL (BEDROOM A13) **EXISTING AND PROPOSED DOOR 10 ELEVATION (BEDROOM A13)** 

ELEVATION OF PROPOSED DOOR D10 - SCALE 1:20

SECTION - SCALE 1:2

PROPOSED TYPICAL TIMBER HERITAGE DOUBLE GLAZED DOOR DETAILS - WHITE PAINT FINISH

PROPOSED DOOR 11 DETAIL (BEDROOM A13)

EXISTING AND PROPOSED DOOR 11 ELEVATION (BEDROOM A13)

**ELEVATION OF EXISTING DOOR D10 - SCALE 1:20** 

2.5