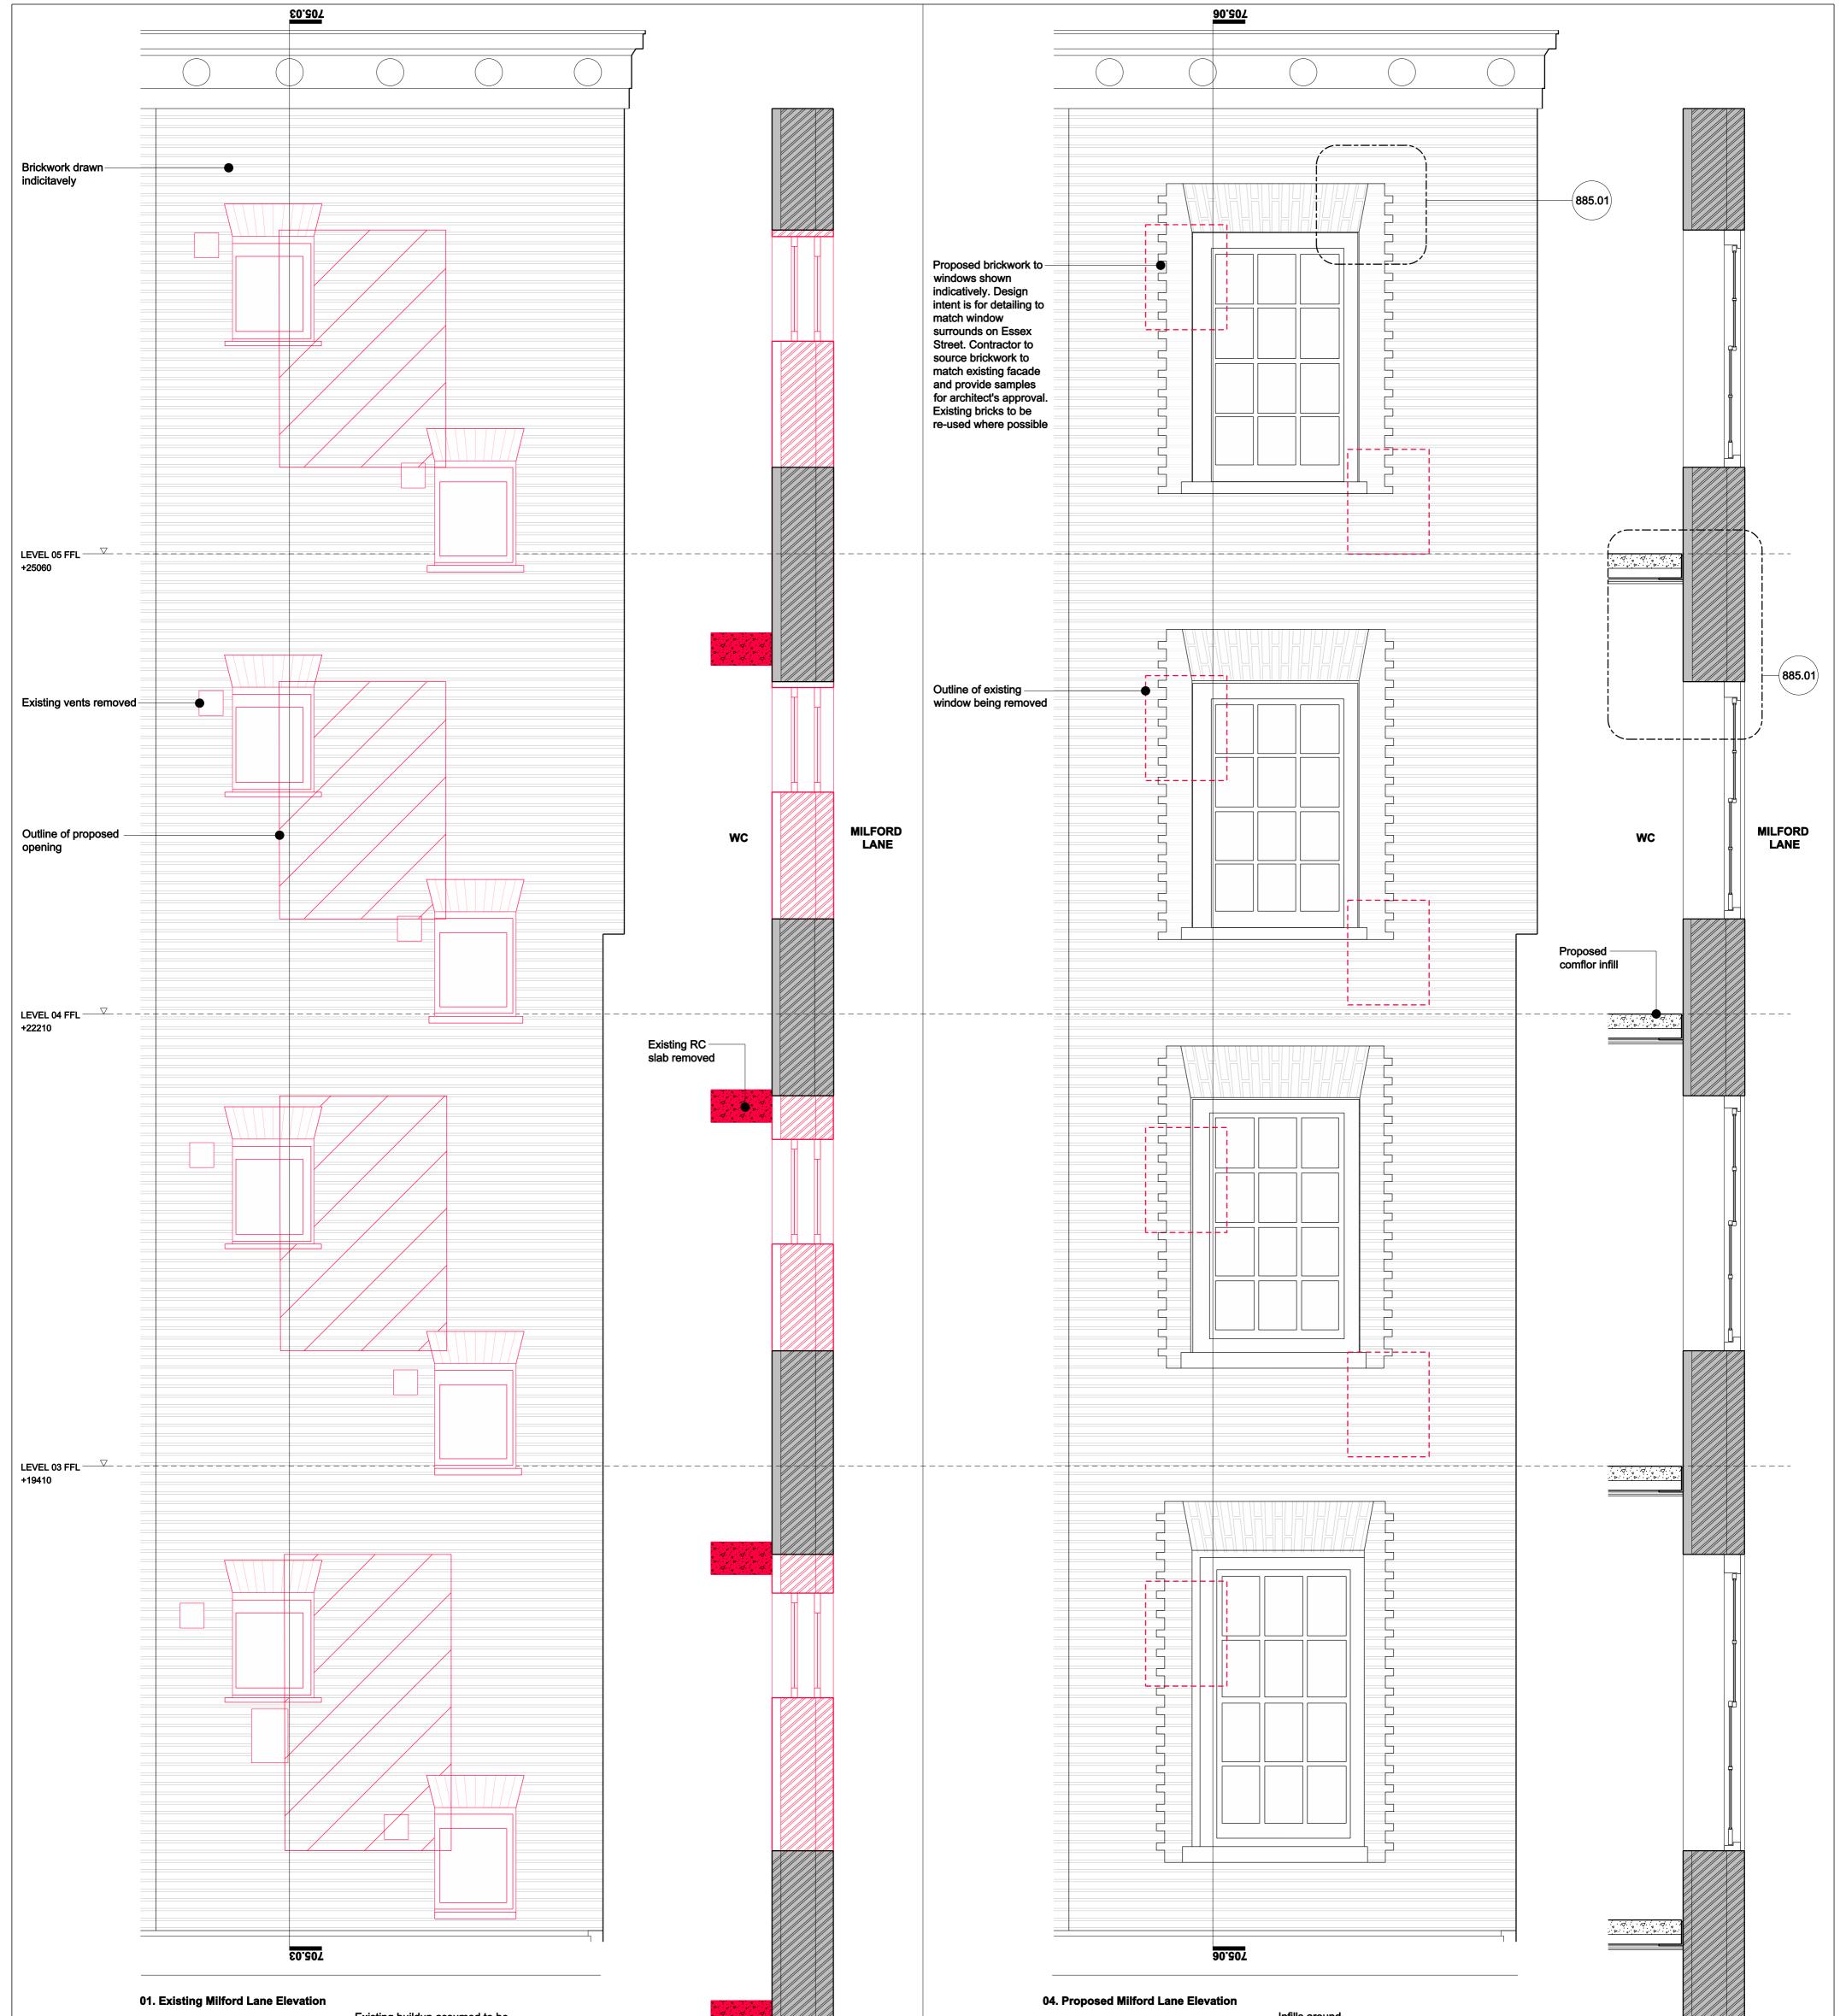

|      |            | Evisting Milliord Lane Elevation<br>Evisting buildup assumed to be<br>three layers of english bonded<br>brickwork |                                                                                                                                                                                                                                                                                                              | 885.01<br>04. Proposed Milliord Lane Elevation<br>90'SOL<br>885.01<br>90'SOL       | Infills around windows to match existing buildup |                                                           |
|------|------------|-------------------------------------------------------------------------------------------------------------------|--------------------------------------------------------------------------------------------------------------------------------------------------------------------------------------------------------------------------------------------------------------------------------------------------------------|------------------------------------------------------------------------------------|--------------------------------------------------|-----------------------------------------------------------|
|      |            | 02. Existing Plan                                                                                                 | 03. Existing Section                                                                                                                                                                                                                                                                                         | 05. Proposed Plan                                                                  | 06. F                                            | Proposed Section                                          |
| REV. | DATE       | DESCRIPTION                                                                                                       |                                                                                                                                                                                                                                                                                                              |                                                                                    |                                                  | _                                                         |
| -    | 06.03.2024 | PLANNING CONDITION DISCHARGE                                                                                      |                                                                                                                                                                                                                                                                                                              |                                                                                    | Ben Ada                                          | ms Architects 🛛 🗲                                         |
| <br> |            |                                                                                                                   | 1. ALL DIMENSIONS IN MM UNLESS OTHER 2. THIS DRAWING IS TO BE READ IN CONJU                                                                                                                                                                                                                                  |                                                                                    |                                                  |                                                           |
|      |            |                                                                                                                   | 2. THIS DRAWING IS TO BE READ IN CONJU<br>CONTRACT DOCUMENTS                                                                                                                                                                                                                                                 |                                                                                    |                                                  |                                                           |
|      |            |                                                                                                                   | 3. THIS DRAWING IS TO BE READ IN CONJU<br>DRAWINGS                                                                                                                                                                                                                                                           | JNCTION WITH ALL ENGINEER'S                                                        |                                                  |                                                           |
|      |            |                                                                                                                   | 4. DO NOT SCALE FROM THIS DRAWING                                                                                                                                                                                                                                                                            |                                                                                    | Third Floor                                      | Т 020 7633 0000                                           |
|      |            |                                                                                                                   | 5. REPORT ANY ERRORS, CONTRADICTION<br>ARCHITECT AS SOON AS POSSIBLE                                                                                                                                                                                                                                         |                                                                                    | 99 Southwark Street<br>London SE1 0JF            | benadamsarchitects.co.uk<br>info@benadamsarchitects.co.uk |
|      |            |                                                                                                                   | 6. WHEN THIS DRAWINGS IS ISSUED IN .DW<br>UNCONTROLLED VERSION ISSUED TO EL                                                                                                                                                                                                                                  | VG FORMAT IT IS AN<br>NABLE THE RECIPIENT TO                                       | JOB NO:                                          | 22-054                                                    |
|      |            |                                                                                                                   | RESPONSIBLE. IT IS BASED ON BACKGRI<br>AT TIME OF ISSUE. BEN ADAMS ARCHITE                                                                                                                                                                                                                                   | VITICH THEY ARE SOLET<br>OUND INFORMATION CURRENT<br>ECTS ACCEPTS NO LIABILITY FOR | SCALE:                                           | 1:20 @ A1                                                 |
|      |            |                                                                                                                   | 6. WHEN THIS DRAWINGS IS ISSUED IN .DW<br>UNCONTROLLED VERSION ISSUED TO EI<br>PREPARE THEIR OWN DRAWINGS FOR W<br>RESPONSIBLE. IT IS BASED ON BACKGRY<br>AT TIME OF ISSUE. BEN ADAMS ARCHITE<br>ANY SUCH ALTERATIONS OR ADDITIONS<br>OUT OF CHANGES TO SUCH BACKGROU<br>AFTER IT IS ISSUED BY BEN ADAMS ARC | S TO OR DISCREPANCIES ARISING<br>IND INFORMATION WHICH OCCUR                       | STAGE:                                           | STAGE 4                                                   |
|      |            |                                                                                                                   | KEY:                                                                                                                                                                                                                                                                                                         |                                                                                    |                                                  |                                                           |
|      |            |                                                                                                                   | Existing structure                                                                                                                                                                                                                                                                                           |                                                                                    | DRAWING NAME:                                    | EXISTING AND PROPOSED<br>MILFORD LANE WINDOWS             |
|      |            |                                                                                                                   | Element to be demolished                                                                                                                                                                                                                                                                                     |                                                                                    |                                                  |                                                           |
|      |            |                                                                                                                   |                                                                                                                                                                                                                                                                                                              |                                                                                    |                                                  |                                                           |
|      |            |                                                                                                                   |                                                                                                                                                                                                                                                                                                              |                                                                                    | PROJECT NAME:                                    | 200 STRAND                                                |
|      |            |                                                                                                                   |                                                                                                                                                                                                                                                                                                              |                                                                                    |                                                  |                                                           |
|      |            |                                                                                                                   |                                                                                                                                                                                                                                                                                                              |                                                                                    | DRAWING NO:                                      | P705                                                      |
|      |            |                                                                                                                   |                                                                                                                                                                                                                                                                                                              |                                                                                    |                                                  | FIUJ                                                      |